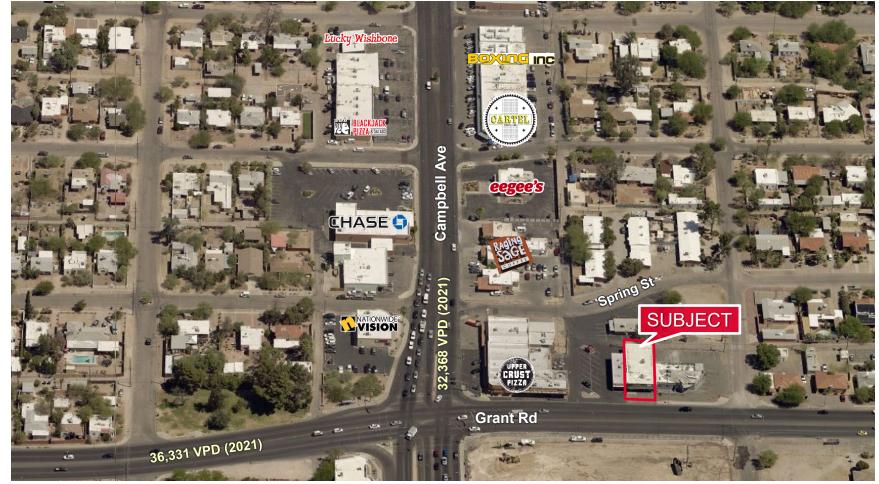

#### COMMENTS

- Just east of the corner of Grant Rd and Campbell Ave
- High Traffic Counts; Grant Rd 36,331 VPD (2021), Campbell Ave 32,368 VPD (2021)
- High Density Demos (142,221 ppl in 3-mile radius)
- Close to University of Arizona

#### NEIGHBORHOOD RETAIL MAP