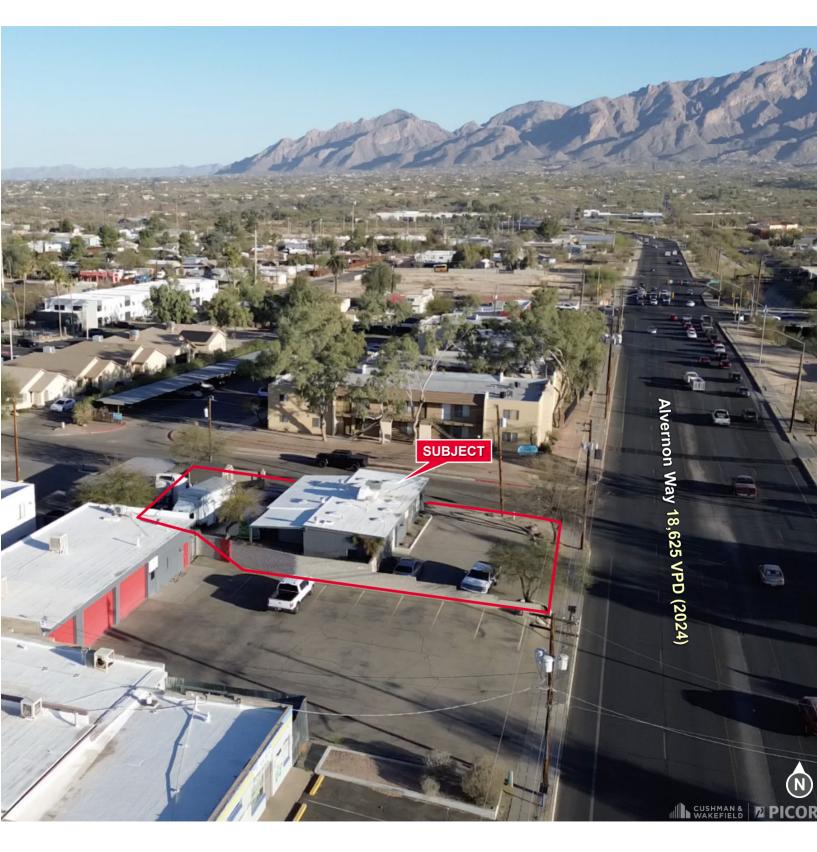

### FOR LEASE 3063 N Alvernon Way

Tucson, Arizona 85712

1,740 SF Storefront Retail/Office Space Lease Rate: \$2,320 Per Month

#### **Property Highlights**

- Showroom / office / warehouse
- · Roll up door
- Alvernon frontage 18,625 VPD (2024)

**PICOR Commercial Real Estate Services** 5151 E. Broadway Blvd, Suite 115 Tucson, Arizona 85711 phone: +1 520 748 7100 picor.com