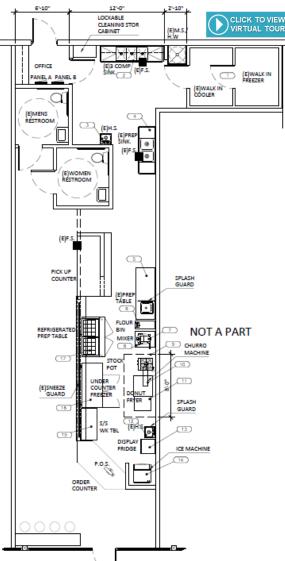

### SUITE BOD HIGHLIGHTS

- One new 4-ton HVAC unit (2022). Two units total
- New 9' type 1 hood/ansul (2022)
- Walk-in fridge/freezer
- 2-compartment sink, 3- compartment sink, prep sink
- Handwashing sinks (2)
- Water heater
- 2-ADA Restrooms