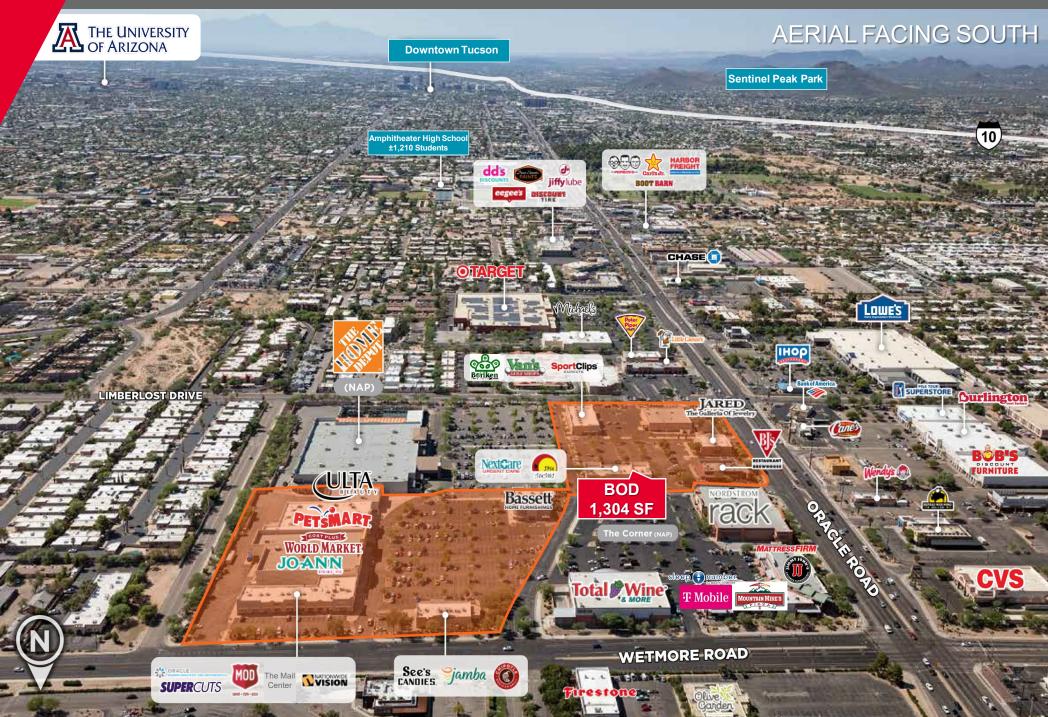

Aaron LaPrise / Principal / <u>alaprise@picor.com /</u> +1 520 546 2770

Oracle Wetmore Shopping Center | Tucson Mall Trade Area

4280 N. Oracle Rd #120 | BOD 1,304 SF

Aaron LaPrise / Principal / <u>alaprise@picor.com /</u> +1 520 546 2770

### **AERIAL FACING SOUTHEAST**

Oracle Wetmore Shopping Center | Tucson Mall Trade Area

Oracle Wetmore Shopping Center | Tucson Mall Trade Area

Oracle Wetmore Shopping Center | Tucson Mall Trade Area

Data provided by Placer Labs Inc. (www.placer.ai)