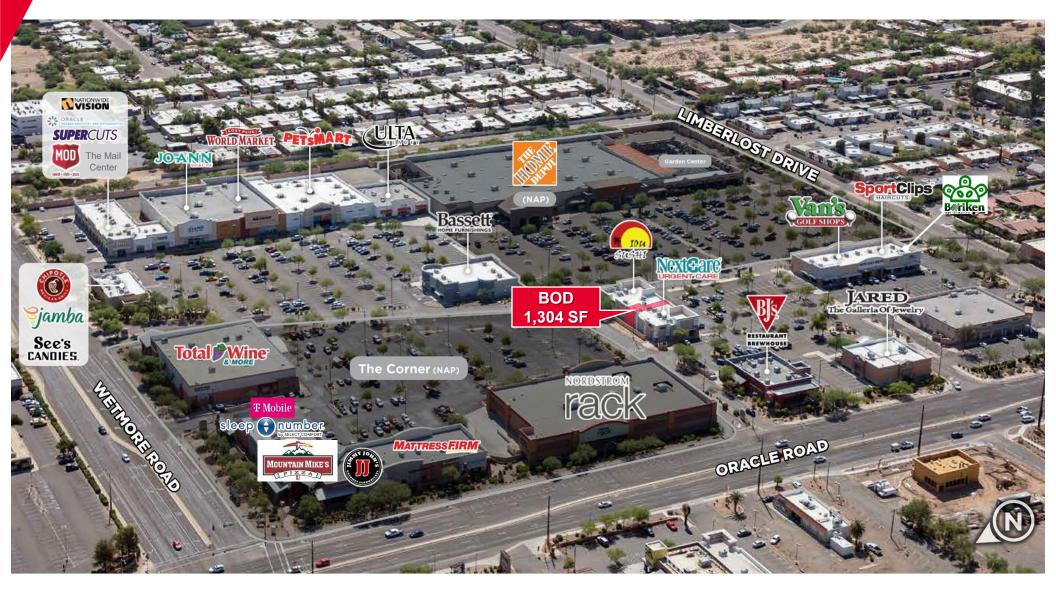

Aaron LaPrise / Principal / <u>alaprise@picor.com /</u> +1 520 546 2770

Oracle Wetmore Shopping Center | Tucson Mall Trade Area

4280 N. Oracle Rd #120 | BOD 1,304 SF

Aaron LaPrise / Principal / <u>alaprise@picor.com /</u> +1 520 546 2770