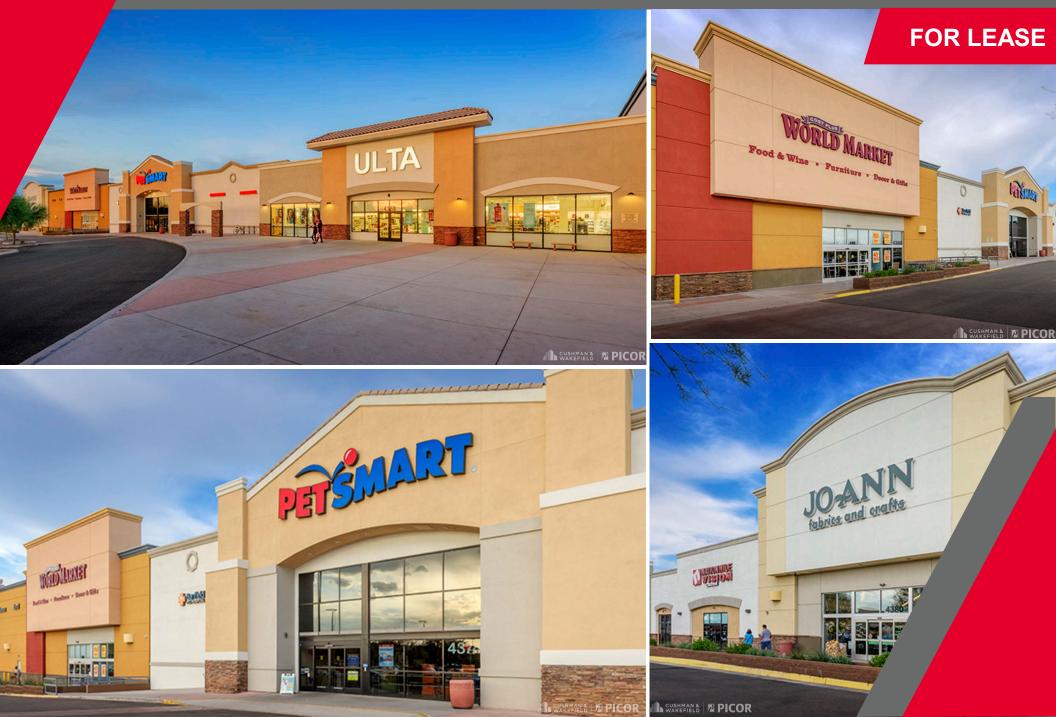

Oracle Wetmore Shopping Center | Tucson Mall Trade Area

Oracle Wetmore Shopping Center | Tucson Mall Trade Area

#### PROPERTY DETAILS

| Suite BOD: 1,304 SF                      |
|------------------------------------------|
| Contact Agent                            |
| ±\$8.15 SF                               |
| 4280 N. Oracle Road #120 Tucson AZ 85705 |
|                                          |

### SUITE BOD HIGHLIGHTS

- One new 4-ton HVAC unit (2022). Two units total
- New 9' type 1 hood/ansul (2022)
- Walk-in fridge/freezer
- 2-compartment sink, 3- compartment sink, prep sink
- Handwashing sinks (2)
- Water heater
- 2-ADA Restrooms

1

| Space | Topont                         |            |
|-------|--------------------------------|------------|
| Space | Tenant                         | Size (SF)  |
| AOA   | Boriken                        | 2,265 SF   |
| AOD   | Sport Clips                    | 1,932 SF   |
| AOR   | Van's Golf Shop                | 8,000 SF   |
| BOA   | NextCare Urgent Care           | 3,526 SF   |
| BOD   | AVAILABLE                      | 1,304 SF   |
| BOE   | L.A. Nails                     | 880 SF     |
| BOF   | Milan Laser                    | 1,904 SF   |
| BOH   | IOU Sushi                      | 2,027 SF   |
| COA   | Chipotle Mexican Grill         | 2,637 SF   |
| COC   | Jamba Juice                    | 1,211 SF   |
| COE   | See's Candies                  | 1,269 SF   |
| DOA   | Nationwide Vision              | 2,484 SF   |
| DOE   | MOD Pizza                      | 3,000 SF   |
| DOG   | Mail Center                    | 3,150 SF   |
| DOK   | Uniquely Nails                 | 1,200 SF   |
| DOM   | Supercuts                      | 1,200 SF   |
| DOP   | Oracle Modern Dentistry        | 3,407 SF   |
| EOA   | Jo-Ann Stores                  | 16,050 SF  |
| EOC   | Cost Plus World Market         | 17,910 SF  |
| EOD   | PetSmart                       | 27,052 SF  |
| EOH   | Ulta                           | 9,937 SF   |
| FOB   | Basset Furniture               | 9,120 SF   |
| ROA   | Total Wine & More              | Not A Part |
| ROB   | Jared                          | 5,856 SF   |
| ROC   | BJ's Restaurant &<br>Brewhouse | 8,080 SF   |
| 1     | The Home Depot                 | Not A Part |
| 2     | Nordstrom Rack                 | Not A Part |
|       |                                |            |