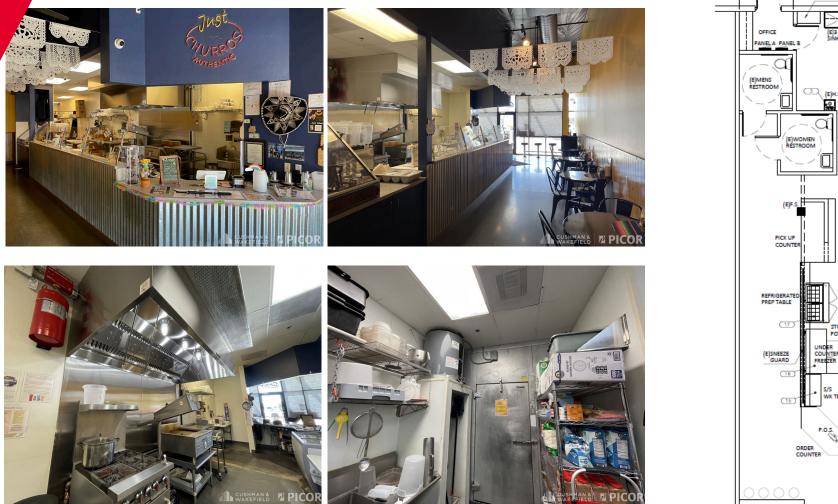

### SUITE BOD HIGHLIGHTS

- One new 4-ton HVAC unit (2022). Two units total
- New 9' type 1 hood/ansul (2022)
- Walk-in fridge/freezer
- 2-compartment sink, 3- compartment sink, prep sink
- Handwashing sinks (2)
- Water heater
- 2-ADA Restrooms