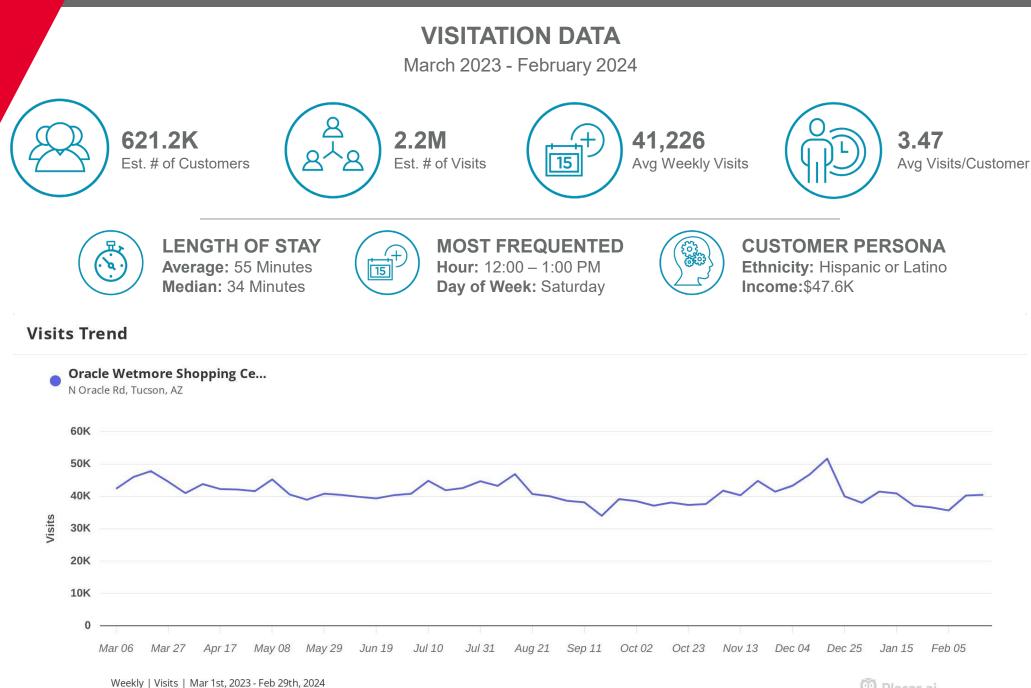

### **AERIAL FACING SOUTHEAST**

Oracle Wetmore Shopping Center | Tucson Mall Trade Area

Oracle Wetmore Shopping Center | Tucson Mall Trade Area

Oracle Wetmore Shopping Center | Tucson Mall Trade Area

Data provided by Placer Labs Inc. (www.placer.ai)