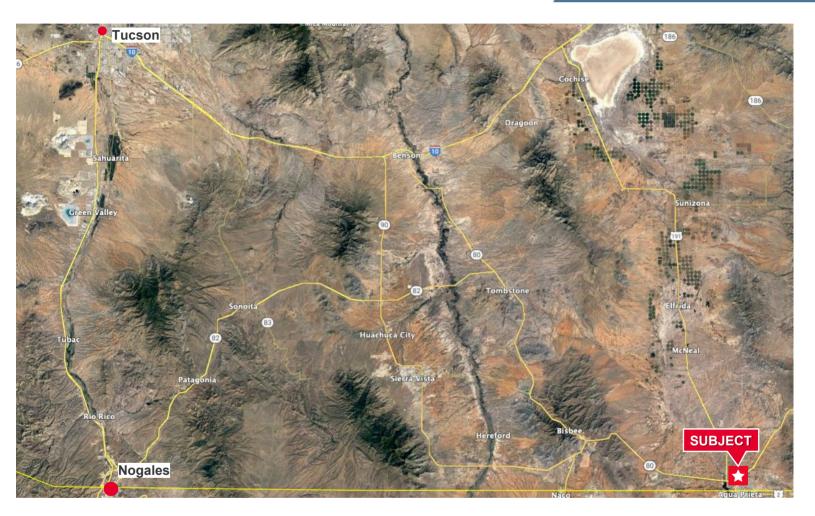

# for sale 104 E. 9<sup>th</sup> Street

Douglas, Arizona 85607

Conveniently located .6 miles from Port of Entry 69 Miles to I-10. 2-hour drive to Tucson, or Nogales