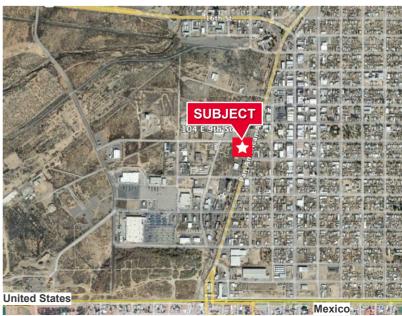

# for sale 104 E. 9<sup>th</sup> Street

Douglas, Arizona 85607

Conveniently located .6 miles from Port of Entry 69 Miles to I-10. 2-hour drive to Tucson, or Nogales