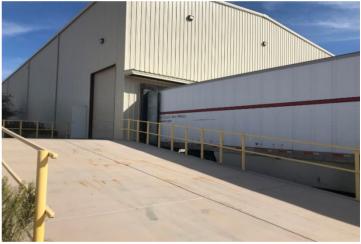

### **Property Highlights**

- Built in 2016, plus addition in 2018
- · Racking system conveys with sale

| Property Details    |                                                              |
|---------------------|--------------------------------------------------------------|
| Available           | Total 43,415 SF<br>28,375 SF in Bldg A / 15,040 SF in Bldg B |
| Build-Out           | Office has break room, conference room, and private offices  |
| Possession          | Immediately                                                  |
| Parcel Size         | 4.97 Acres                                                   |
| Assessor Parcel No. | 409-06-018D                                                  |
| Property Taxes      | \$33,442 for 2021                                            |
| Clear Height        | 22'3" in Bldg A, 30'11" in Bldg B                            |
| Loading             | 11 dock high doors plus 1 ramp                               |
| Sprinkler           | Yes                                                          |