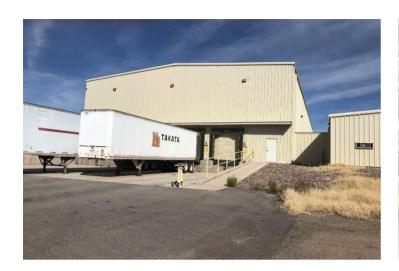

## **FOR SALE** 104 E. 9th Street

Douglas, Arizona 85607

## 43,415 SF / 28,375 in Bldg A & 15,040 SF in Bldg B Sale Price: \$1,400,000.00

### **Property Highlights**

- Built in 2016, plus addition in 2018
- · Racking system conveys with sale

| Property Details    |                                                              |
|---------------------|--------------------------------------------------------------|
| Available           | Total 43,415 SF<br>28,375 SF in Bldg A / 15,040 SF in Bldg B |
| Build-Out           | Office has break room, conference room, and private offices  |
| Possession          | Immediately                                                  |
| Parcel Size         | 4.97 Acres                                                   |
| Assessor Parcel No. | 409-06-018D                                                  |
| Property Taxes      | \$33,442 for 2021                                            |
| Clear Height        | 22'3" in Bldg A, 30'11" in Bldg B                            |
| Loading             | 11 dock high doors plus 1 ramp                               |
| Sprinkler           | Yes                                                          |