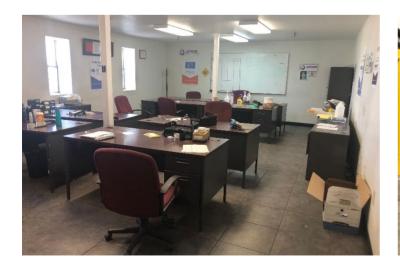

### **Property Highlights**

- Built in 2016, plus addition in 2018
- · Racking system conveys with sale

| Property Details    |                                                              |
|---------------------|--------------------------------------------------------------|
| Available           | Total 43,415 SF<br>28,375 SF in Bldg A / 15,040 SF in Bldg B |
| Build-Out           | Office has break room, conference room, and private offices  |
| Possession          | Immediately                                                  |
| Parcel Size         | 4.97 Acres                                                   |
| Assessor Parcel No. | 409-06-018D                                                  |
| Property Taxes      | \$33,442 for 2021                                            |
| Clear Height        | 22'3" in Bldg A, 30'11" in Bldg B                            |
| Loading             | 11 dock high doors plus 1 ramp                               |
| Sprinkler           | Yes                                                          |