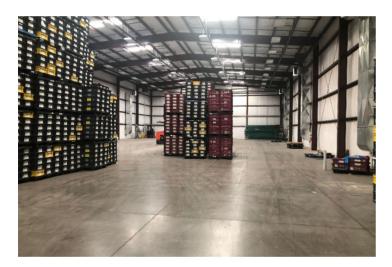

### **Property Highlights**

- Built in 2016, plus addition in 2018
- · Racking system conveys with sale

| Property Details    |                                                              |
|---------------------|--------------------------------------------------------------|
| Available           | Total 43,415 SF<br>28,375 SF in Bldg A / 15,040 SF in Bldg B |
| Build-Out           | Office has break room, conference room, and private offices  |
| Possession          | Immediately                                                  |
| Parcel Size         | 4.97 Acres                                                   |
| Assessor Parcel No. | 409-06-018D                                                  |
| Property Taxes      | \$33,442 for 2021                                            |
| Clear Height        | 22'3" in Bldg A, 30'11" in Bldg B                            |
| Loading             | 11 dock high doors plus 1 ramp                               |
| Sprinkler           | Yes                                                          |