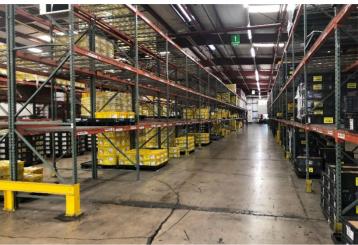

### **Property Highlights**

- Built in 2016, plus addition in 2018
- · Racking system conveys with sale

| Property Details    |                                                              |
|---------------------|--------------------------------------------------------------|
| Available           | Total 43,415 SF<br>28,375 SF in Bldg A / 15,040 SF in Bldg B |
| Build-Out           | Office has break room, conference room, and private offices  |
| Possession          | Immediately                                                  |
| Parcel Size         | 4.97 Acres                                                   |
| Assessor Parcel No. | 409-06-018D                                                  |
| Property Taxes      | \$33,442 for 2021                                            |
| Clear Height        | 22'3" in Bldg A, 30'11" in Bldg B                            |
| Loading             | 11 dock high doors plus 1 ramp                               |
| Sprinkler           | Yes                                                          |