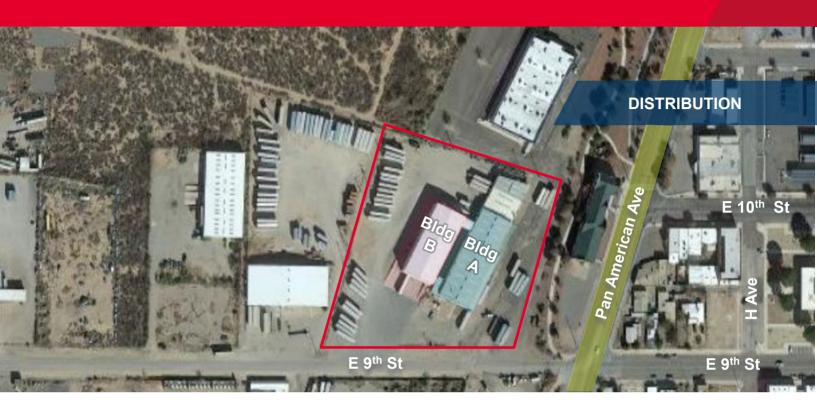

## 43,415 SF / 28,375 in Bldg A & 15,040 SF in Bldg B Sale Price: \$1,400,000.00

### **Property Highlights**

- Built in 2016, plus addition in 2018
- · Racking system conveys with sale

| Property Details    |                                                              |
|---------------------|--------------------------------------------------------------|
| Available           | Total 43,415 SF<br>28,375 SF in Bldg A / 15,040 SF in Bldg B |
| Build-Out           | Office has break room, conference room, and private offices  |
| Possession          | Immediately                                                  |
| Parcel Size         | 4.97 Acres                                                   |
| Assessor Parcel No. | 409-06-018D                                                  |
| Property Taxes      | \$33,442 for 2021                                            |
| Clear Height        | 22'3" in Bldg A, 30'11" in Bldg B                            |
| Loading             | 11 dock high doors plus 1 ramp                               |
| Sprinkler           | Yes                                                          |

#### **DISTRIBUTION**

For more information, please contact:

José D. Dabdoub Industrial Properties +1 520 546 2739 jdabdoub@picor.com Michael S. Hammond, SIOR, CRE Industrial Properties +1 520 546 2700 mhammond@picor.com