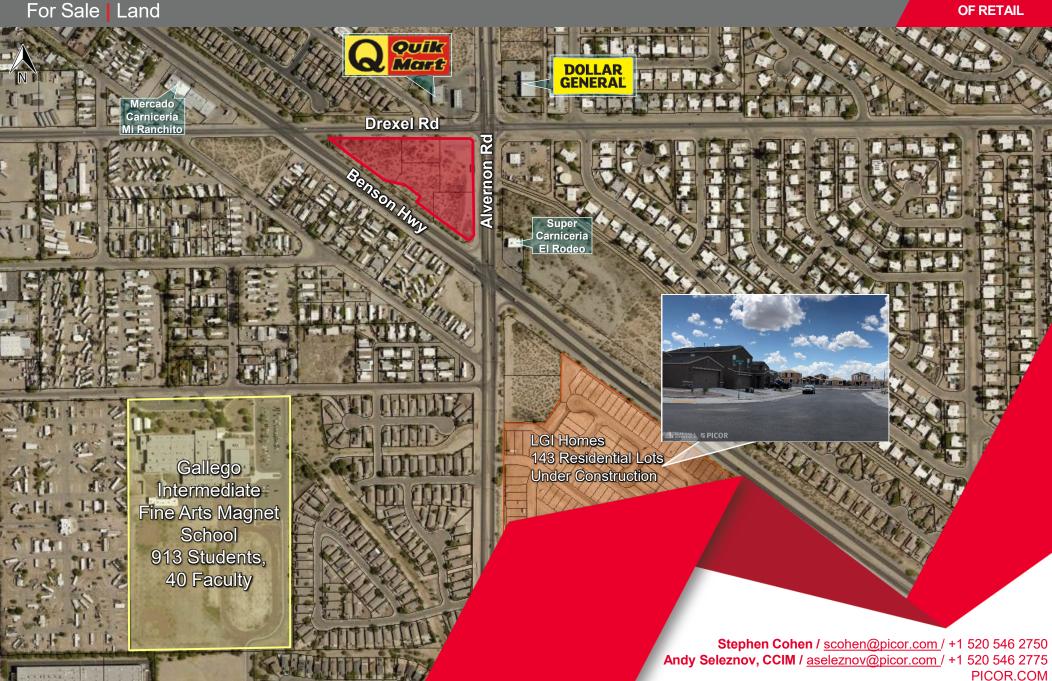

# **5720 S. ALVERNON WAY**

## **TUCSON, AZ 85706**

CUSHMAN & PICOR

WE ARE THE CENTER OF RETAIL

## **5720 S. ALVERNON WAY**

**TUCSON, AZ 85706** 

Land: ±5.20 Acres (±226,701 SF) Sale Price: \$1,133,505 (\$5/SF) Taxes: \$9,113.76 (2021)

### Highlights

- Commercial corner with frontage on all three sides
- Under served retail trade area
- Easy access to Interstate 10
- Close to Tucson International Airport and Davis Monthan Air Force Base
- Zoned MU (City of Tucson)
- Located in the Opportunity Zone
- \$80,000 has been paid to the water company to guarantee the water supply and provide 1,500 gpm fire flow