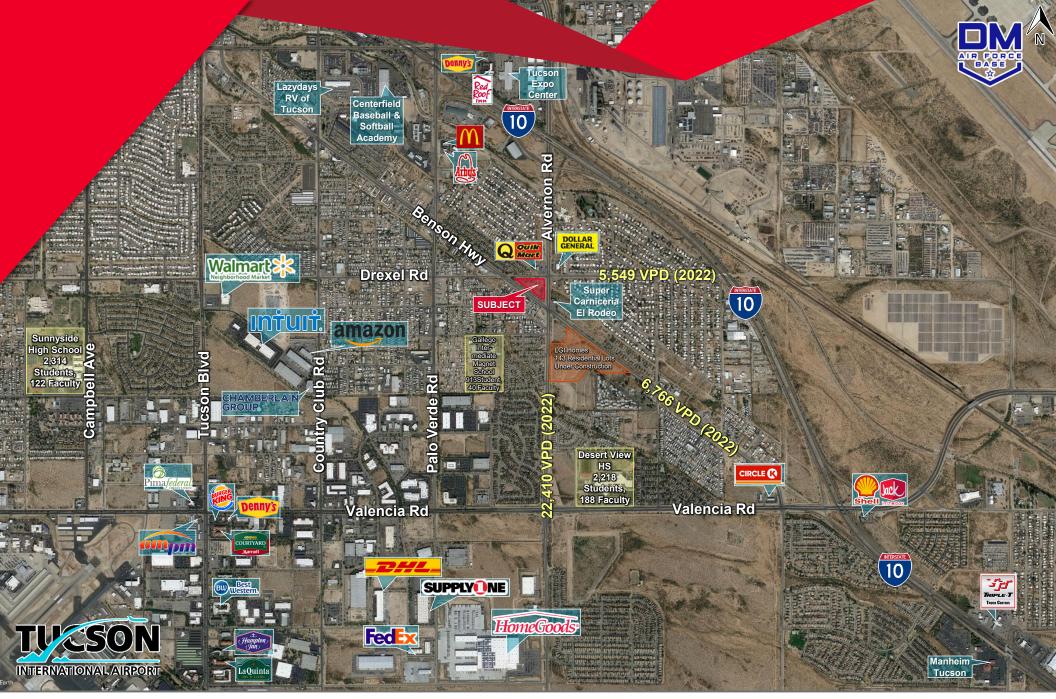

### Highlights

- Commercial corner with frontage on all three sides
- Under served retail trade area
- Easy access to Interstate 10
- Close to Tucson International Airport and Davis Monthan Air Force Base
- Zoned MU (City of Tucson)
- Located in the Opportunity Zone
- \$80,000 has been paid to the water company to guarantee the water supply and provide 1,500 gpm fire flow

#### **NEIGHBORHOOD DEMOGRAPHICS**

Cushman & Wakefield Copyright 2022. No warranty or representation, express or implied, is made to the accuracy or completeness of the information contained herein, and same is submitted subject to errors, omissions, change of price, rental or other conditions, withdrawal without notice, and to any special listing conditions imposed by the property owner(s). As applicable, we make no representation as to the condition of the property (or properties) in question.