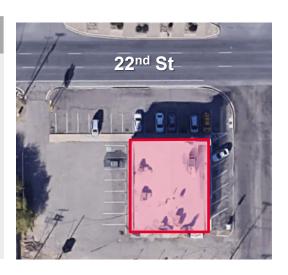

- · Great Visibility with Large Monument Sign
- Abundant Parking
- High Traffic Counts
- Traffic counts on E 22<sup>nd</sup> St: 21,722 VPD (2021)

### NEIGHBORHOOD DEMOGRAPHICS

|         |            |                             | İ                  |                          |
|---------|------------|-----------------------------|--------------------|--------------------------|
|         | POPULATION | AVERAGE<br>HOUSEHOLD INCOME | DAYTIME POPULATION | TOTAL RETAIL EXPENDITURE |
| 1 Mile  | 10,004     | \$77,063                    | 4,770              | \$110.01 M               |
| 3 Miles | 100,842    | \$55,164                    | 88,141             | \$899.14 M               |
| 5 Miles | 312,637    | \$54,230                    | 185,297            | \$2.74 B                 |



Independently Owned and Operated / A Member of the Cushman & Wakefield Alliance 7/28/2023

Cushman & Wakefield Copyright 2022. No warranty or representation, express or implied, is made to the accuracy or completeness of the information contained herein, and same is submitted subject to errors, ornissions, change of price, rental or other conditions, withdrawal without notice, and to any special listing conditions imposed by the property owner(s). As applicable, we make no representation as to the condition of the property (or properties) in question.



**TUCSON, AZ 85713** 

#### SITE PLAN





**TUCSON, AZ 85713** 

### **FLOOR PLANS**



\*Not to Scale, Subject to Change

Independently Owned and Operated / A Member of the Cushman & Wakefield Alliance Cushman & Wakefield Copyright 202