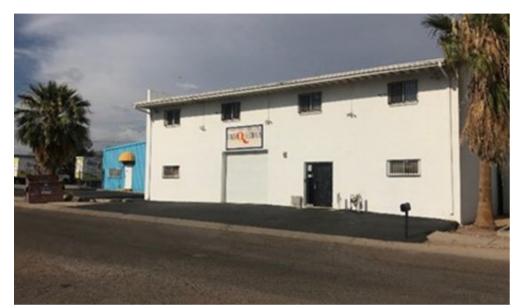

| 2000 N Li Buillio - Property Details |                                                                       |
|--------------------------------------|-----------------------------------------------------------------------|
| Building                             | 4,800 SF two-story office/warehouse building                          |
|                                      | 50% office buildout<br>Four (4) restrooms (including one with shower) |
| Clear Height                         | 10' peak clear height<br>Two (2) 10'x10' grade doors                  |
| Power                                | 400A Power Service                                                    |
| Vard                                 | Additional 1,300 SF work/shade canopy in rear yard                    |

area

2880 N FI Burrito - Property Details

| 2902 N El Burrito - Property Details |                                                                                |
|--------------------------------------|--------------------------------------------------------------------------------|
| Building                             | 3,478 SF office/warehouse building                                             |
|                                      | 30% office buildout (recently remodeled)<br>Clear span warehouse/shop interior |
| Clear Height                         | 12' peak clear height<br>One (1) 10'x10' grade door                            |
| Power                                | 200A Power Service                                                             |
| Yard                                 | Direct accessibility to the larger fenced yard area (2910 N El Burrito)        |