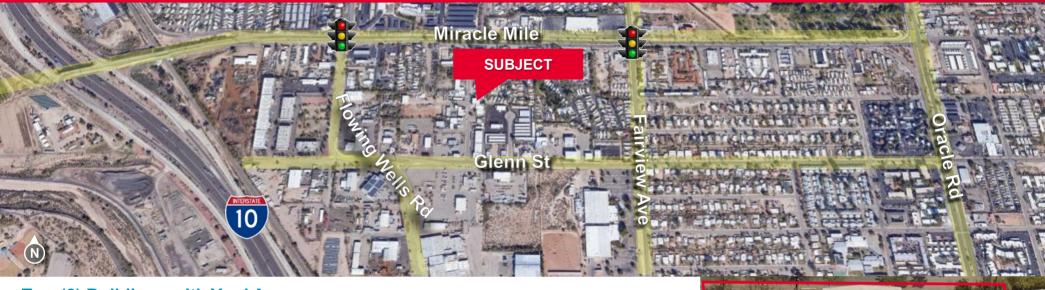

### FOR SALE 2880 & 2902 N El Burrito Avenue

Tucson, Arizona 85705

### **Property Highlights**

- Site Area: 21,048 SF (0.48 acres) combined total (three tax parcels)
- · Very well-maintained buildings
- Located within ½ mile of Interstate 10
- · Separate fenced yard areas for each building
- "Zero lot line" between the two buildings—can potentially be connected
- Great owner/user investment opportunity occupy one building and lease out the other
- · Natural Gas available
- I-1 (Light Industrial) Zoning