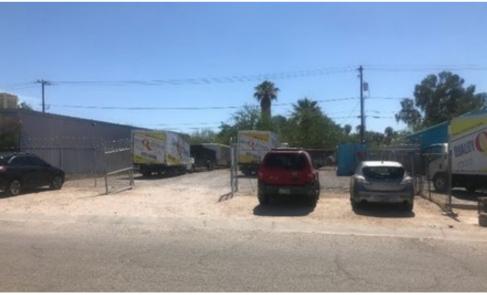

#### 2910

7,016 SF Land Parcel (Presently fenced as 6,300± SF yard area)

#### 2902

3,478 SF Building 6,994 SF Land Parcel (Fully Paved)