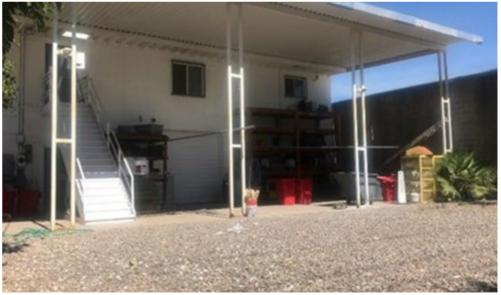

| 2000 N Li Buillio - Property Details |                                                                       |
|--------------------------------------|-----------------------------------------------------------------------|
| Building                             | 4,800 SF two-story office/warehouse building                          |
|                                      | 50% office buildout<br>Four (4) restrooms (including one with shower) |
| Clear Height                         | 10' peak clear height<br>Two (2) 10'x10' grade doors                  |
| Power                                | 400A Power Service                                                    |
| Vard                                 | Additional 1,300 SF work/shade canopy in rear yard                    |

area

2880 N FI Burrito - Property Details

| 2902 N El Burrito - Property Details |                                                                                |
|--------------------------------------|--------------------------------------------------------------------------------|
| Building                             | 3,478 SF office/warehouse building                                             |
|                                      | 30% office buildout (recently remodeled)<br>Clear span warehouse/shop interior |
| Clear Height                         | 12' peak clear height<br>One (1) 10'x10' grade door                            |
| Power                                | 200A Power Service                                                             |
| Yard                                 | Direct accessibility to the larger fenced yard area (2910 N El Burrito)        |