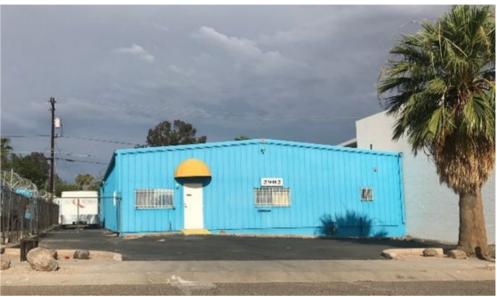

### FOR SALE 2880 & 2902 N El Burrito Avenue

Tucson, Arizona 85705

# Two (2) Buildings with Yard Areas 8,278 SF Total Sale Price: \$775,000

### **Property Highlights**

- Site Area: 21,048 SF (0.48 acres) combined total (three tax parcels)
- · Very well-maintained buildings
- Located within ½ mile of Interstate 10
- · Separate fenced yard areas for each building
- "Zero lot line" between the two buildings—can potentially be connected
- Great owner/user investment opportunity occupy one building and lease out the other
- · Natural Gas available
- I-1 (Light Industrial) Zoning