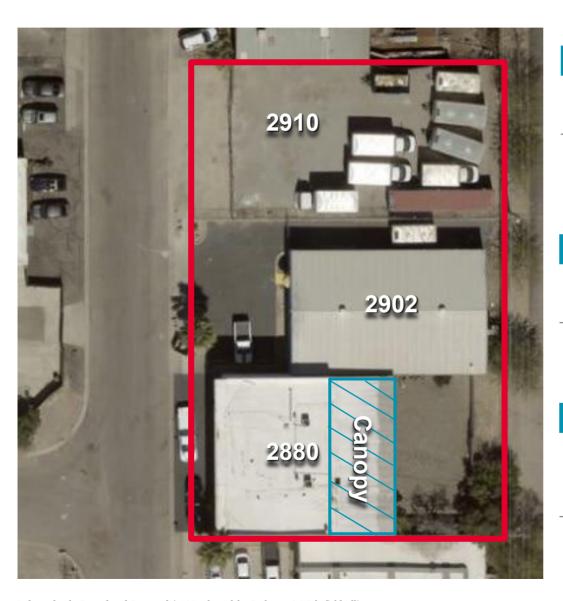

#### 2910

7,016 SF Land Parcel (Presently fenced as 6,300± SF yard area)

#### 2902

3,478 SF Building 6,994 SF Land Parcel (Fully Paved)

### 2880

4,800 SF Two-Story Building with Yard Area (Plus bonus ±1,300 SF work/shade canopy)
7,038 SF Land Parcel
4,000± SF Rear Yard Area (Presently fenced as 3,300± SF)