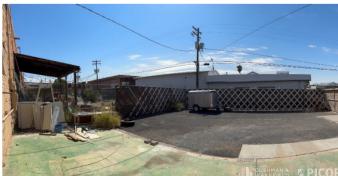

#### **Property Description**

- End-unit with fenced yard area (including 16' wide motorized gate)
- Bonus 700+ SF improved 2nd floor office mezzanine
- · 14' tall loading door
- Located in close proximity to I-10, Downtown Tucson, and the University of Arizona