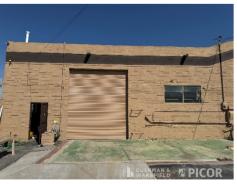

#### **Property Description**

- End-unit with fenced yard area (including 16' wide motorized gate)
- Bonus 700+ SF improved 2nd floor office mezzanine
- · 14' tall loading door
- Located in close proximity to I-10, Downtown Tucson, and the University of Arizona

Paul Hooker, SIOR Principal, Industrial Properties +1 520 546 2704 phooker@picor.com Andrew Keim Industrial Properties +1 520 271 8950 akeim@picor.com

| Property Details            |                                       |
|-----------------------------|---------------------------------------|
| Building Size               | 3,840 SF (4,540 SF usable)            |
| Site Area                   | 7,200 SF                              |
| Existing Office<br>Buildout | Est. 40% (Plus Mezzanine)             |
| Clear Height                | 15'                                   |
| Loading                     | One (1) 14'H X 12'W Grade Door        |
| Power                       | 200A Single Phase (With 220V Outlet)  |
| Natural Gas                 | Available                             |
| Zoning                      | I-1, Light Industrial, City Of Tucson |
|                             |                                       |