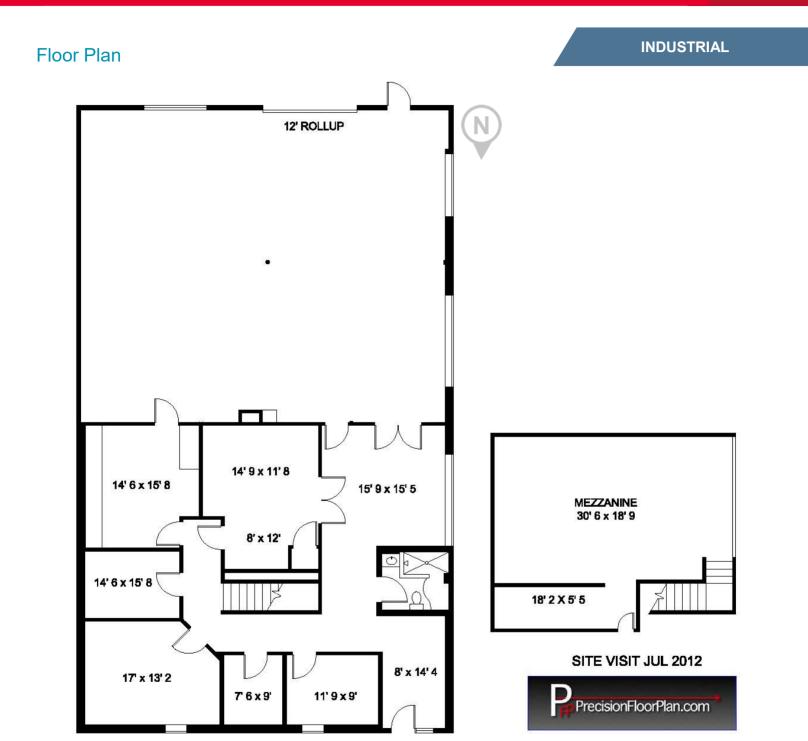

#### 3,840 SF (Plus 700 SF Mezzanine) Industrial Condo Lease Rate: \$3,500/Mo MG

Paul Hooker, SIOR Principal, Industrial Properties +1 520 546 2704 phooker@picor.com Andrew Keim Industrial Properties +1 520 271 8950 akeim@picor.com

| Property Details            |                                       |
|-----------------------------|---------------------------------------|
| Building Size               | 3,840 SF (4,540 SF usable)            |
| Site Area                   | 7,200 SF                              |
| Existing Office<br>Buildout | Est. 40% (Plus Mezzanine)             |
| Clear Height                | 15'                                   |
| Loading                     | One (1) 14'H X 12'W Grade Door        |
| Power                       | 200A Single Phase (With 220V Outlet)  |
| Natural Gas                 | Available                             |
| Zoning                      | I-1, Light Industrial, City Of Tucson |
|                             |                                       |