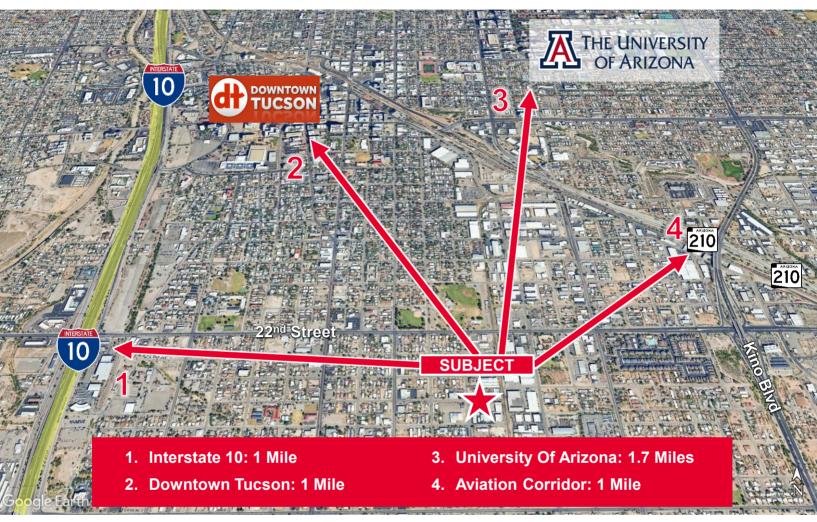

#### **Property Description**

- End-unit with fenced yard area (including 16' wide motorized gate)
- Bonus 700+ SF improved 2nd floor office mezzanine
- · 14' tall loading door
- Located in close proximity to I-10, Downtown Tucson, and the University of Arizona

#### Aerial Map & Property Photos

INDUSTRIAL

Paul Hooker, SIOR Principal, Industrial Properties +1 520 546 2704 phooker@picor.com Andrew Keim Industrial Properties +1 520 271 8950 akeim@picor.com **PICOR Commercial Real Estate Services** 5151 E. Broadway Blvd, Suite 115