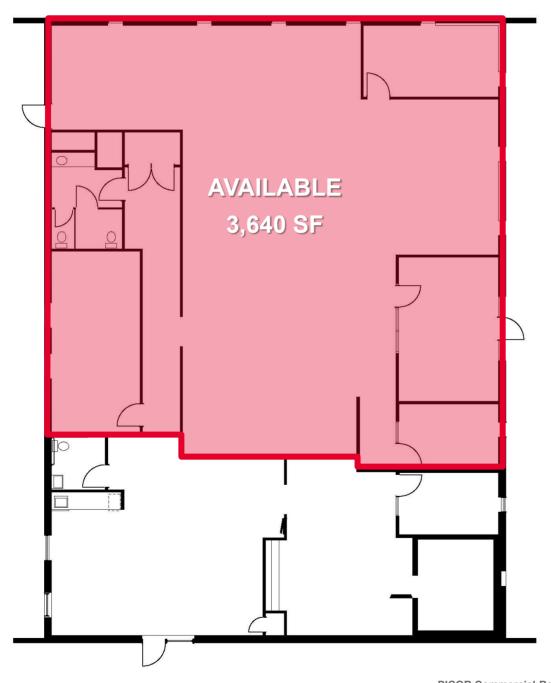

#### Floor Plan

## FOR LEASE 2410 N. Huachuca Drive

Tucson, AZ 85745

| Property Details |                 |
|------------------|-----------------|
| Available        | 3,640 SF        |
| Lease Rate       | \$15/SF         |
| Lease Type       | Modified Gross* |