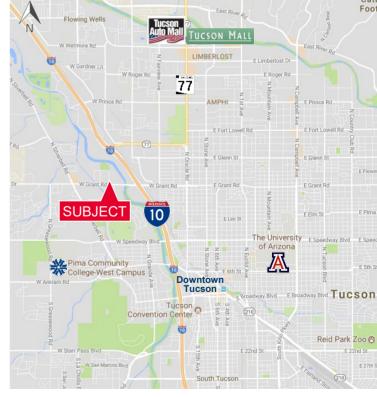

### **Property Highlights**

- Excellent location near Grant Road/I-10 and moments from downtown
- Building security and 24/7 camera surveillance available
- Solar panels providing electric on roof; Solar tube lighting
- · Furniture and equipment available
- Keyless entry
- · Common area bathrooms and kitchen
- · Class A interior finish with beautiful reception area
- · On a bus line