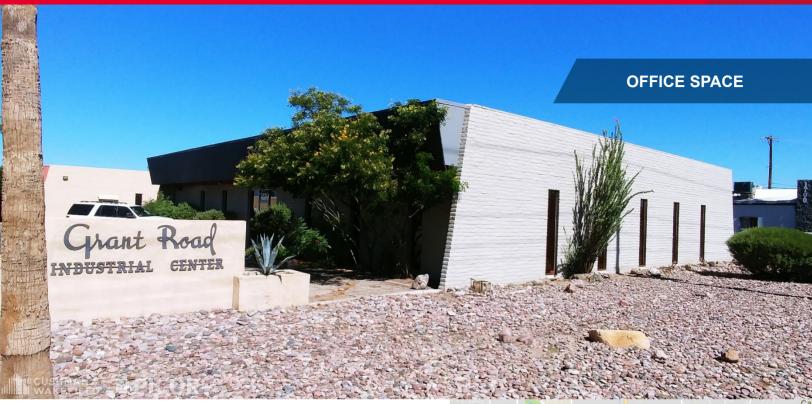

## FOR LEASE 2410 N. Huachuca Drive

Tucson, AZ 85745

| Property Details |                 |
|------------------|-----------------|
| Available        | 3,640 SF        |
| Lease Rate       | \$15/SF         |
| Lease Type       | Modified Gross* |

### **Property Highlights**

- Excellent location near Grant Road/I-10 and moments from downtown
- Building security and 24/7 camera surveillance available
- Solar panels providing electric on roof; Solar tube lighting
- · Furniture and equipment available
- Keyless entry
- · Common area bathrooms and kitchen
- · Class A interior finish with beautiful reception area
- · On a bus line