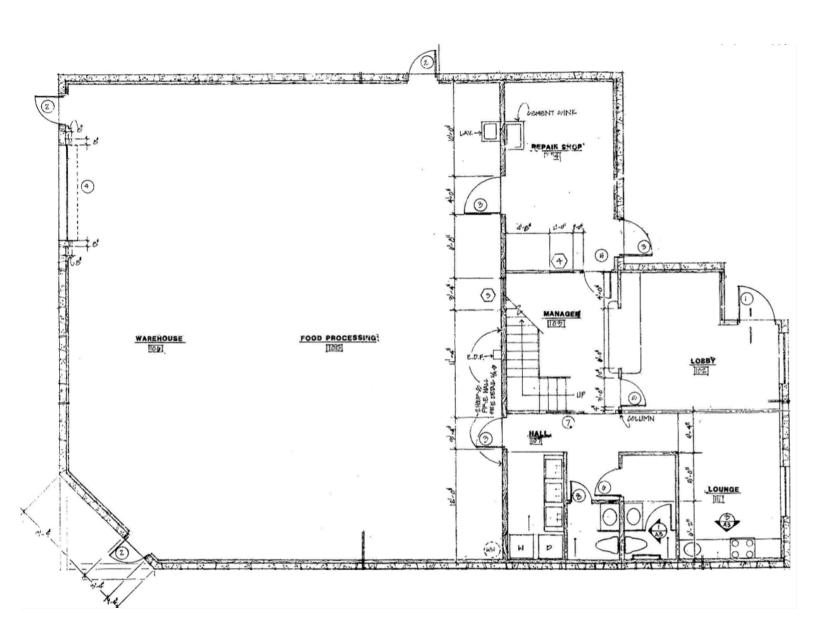

Tucson, Arizona 85712

Floor Plan

FREESTANDING COMMERCIAL BUILDING

Tucson, Arizona 85712

| Property Details |                                  |
|------------------|----------------------------------|
| Warehouse        | 2,228 SF                         |
| Office           | 2,240 SF on two floors           |
| Parcel Size      | 0.28 Acres                       |
| Clear Height     | 22'                              |
| Loading          | 1 grade level door               |
| Power            | (3) 200 amp panels, single phase |
| Year Built       | 1987                             |
| Zoning           | C-2                              |