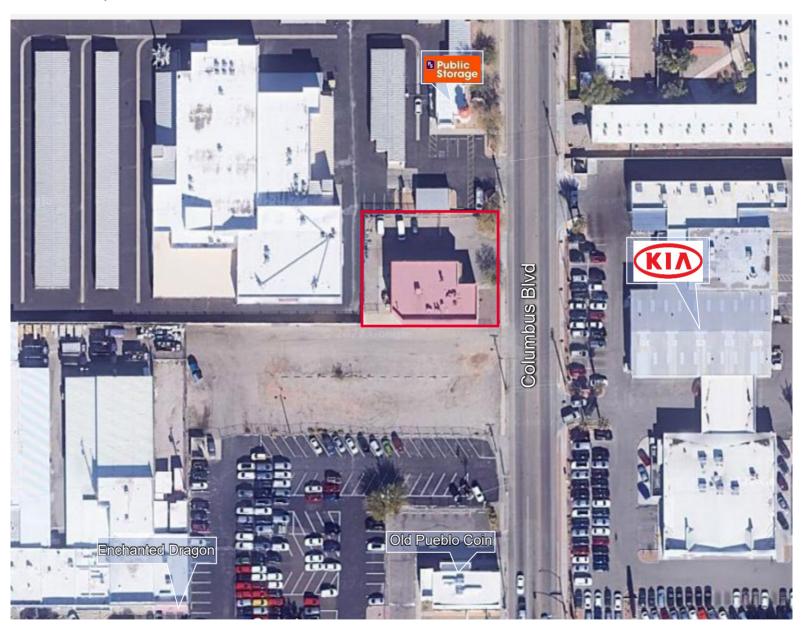

eight     | 22'                              |
| Loading          | 1 grade level door               |
| Power            | (3) 200 amp panels, single phase |
| Year Built       | 1987                             |
| Zoning           | C-2                              |

Jesse Blum Principal, Industrial Properties +1 520 546 2772 jblum@picor.com Alex Demeroutis Industrial Properties +1 520 546 2773 ademeroutis@picor.com



**PICOR Commercial Real Estate Services** 

5151 E. Broadway Blvd, Suite 115 Tucson, Arizona 85711 phone: +1 520 748 7100 picor com

Tucson, Arizona 85712

Floor Plan

FREESTANDING COMMERCIAL BUILDING



Tucson, Arizona 85712

## **Property Photos**



Front of Building



Fenced Yard



Grade Level Loading Door



Warehouse



Tucson, Arizona 85712

### **Aerial Map**





Tucson, Arizona 85712