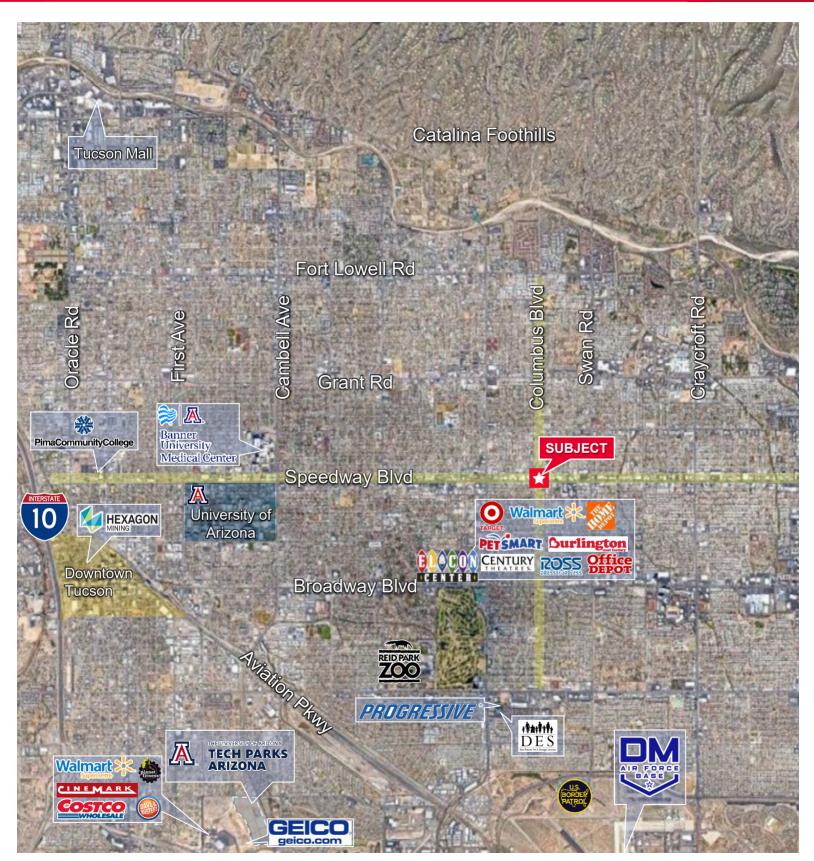

|
| Loading          | 1 grade level door               |
| Power            | (3) 200 amp panels, single phase |
| Year Built       | 1987                             |
| Zoning           | C-2                              |

Jesse Blum Principal, Industrial Properties +1 520 546 2772 jblum@picor.com Alex Demeroutis Industrial Properties +1 520 546 2773 ademeroutis@picor.com



**PICOR Commercial Real Estate Services** 

5151 E. Broadway Blvd, Suite 115 Tucson, Arizona 85711 phone: +1 520 748 7100 picor com

Tucson, Arizona 85712

Floor Plan

FREESTANDING COMMERCIAL BUILDING



Tucson, Arizona 85712

## **Property Photos**



Front of Building



Fenced Yard



Grade Level Loading Door



Warehouse



Tucson, Arizona 85712

### **Aerial Map**





Tucson, Arizona 85712