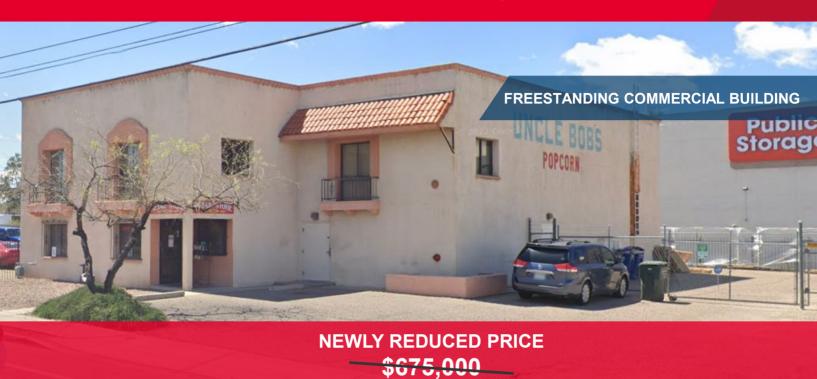

## 4,468 SF Building with Fenced Yard

#### **Property Highlights**

- Centrally located just North of Speedway Boulevard, which is one of Tucson's largest interior arterial streets affording a very high traffic count
- · Warehouse has good clear height and building has plenty of power.
- Fenced yard space.