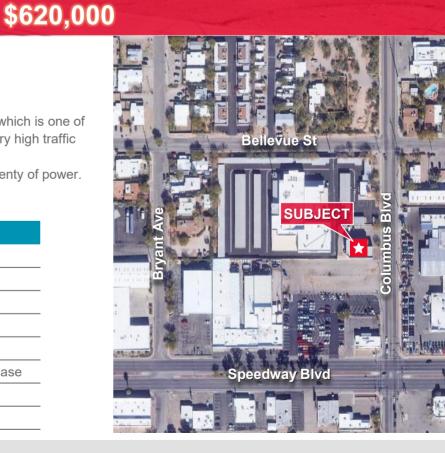

rehouse has good clear height and building has plenty of power.
- Fenced yard space.

| Property Details |                                  |
|------------------|----------------------------------|
| Warehouse        | 2,228 SF                         |
| Office           | 2,240 SF on two floors           |
| Parcel Size      | 0.28 Acres                       |
| Clear Height     | 22'                              |
| Loading          | 1 grade level door               |
| Power            | (3) 200 amp panels, single phase |
| Year Built       | 1987                             |
| Zoning           | C-2                              |

Jesse Blum Principal, Industrial Properties +1 520 546 2772 jblum@picor.com Alex Demeroutis Industrial Properties +1 520 546 2773 ademeroutis@picor.com



**PICOR Commercial Real Estate Services** 

5151 E. Broadway Blvd, Suite 115 Tucson, Arizona 85711 phone: +1 520 748 7100 picor com

Tucson, Arizona 85712

Floor Plan

FREESTANDING COMMERCIAL BUILDING



Tucson, Arizona 85712

## **Property Photos**



Front of Building



Fenced Yard



Grade Level Loading Door



Warehouse



Tucson, Arizona 85712

### **Aerial Map**





Tucson, Arizona 85712