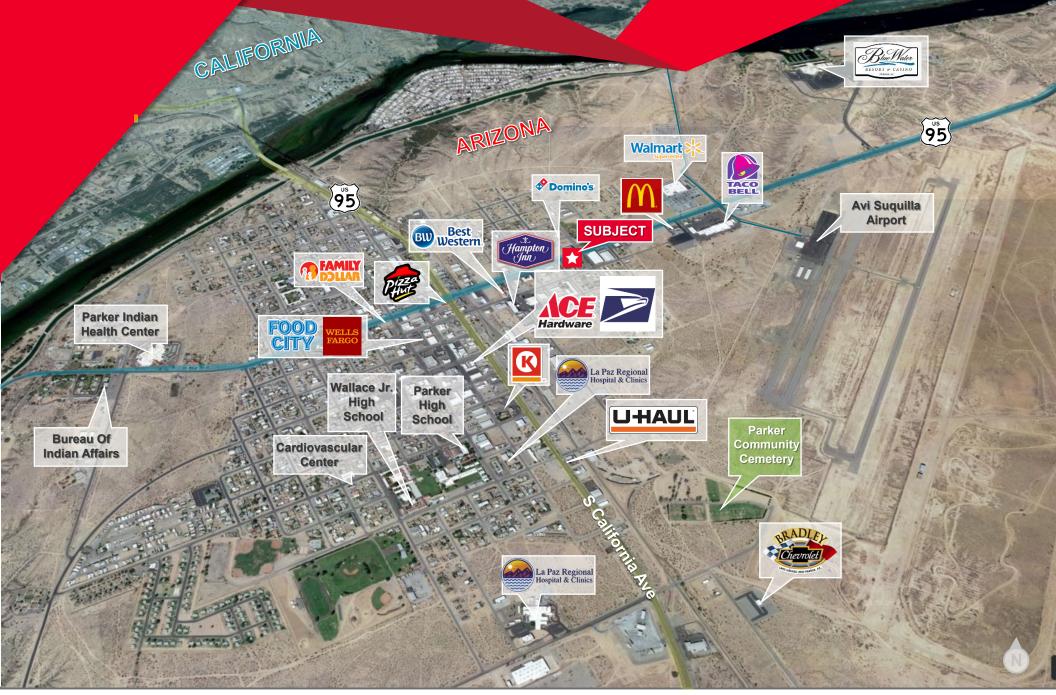

#### **COMMENTS**

- Located in NW Arizona on the California border and next to the Colorado River
- Strategic and visible location on Riverside Dr, one of the principal commercial corridors in Parker AZ
- 29 on-site parking spaces
- Traffic counts on Riverside Drive:18,000 VPD (2022)
- C-2, Commercial, City of Parker Chase will lease-back the existing ATM. Contact Agent for terms