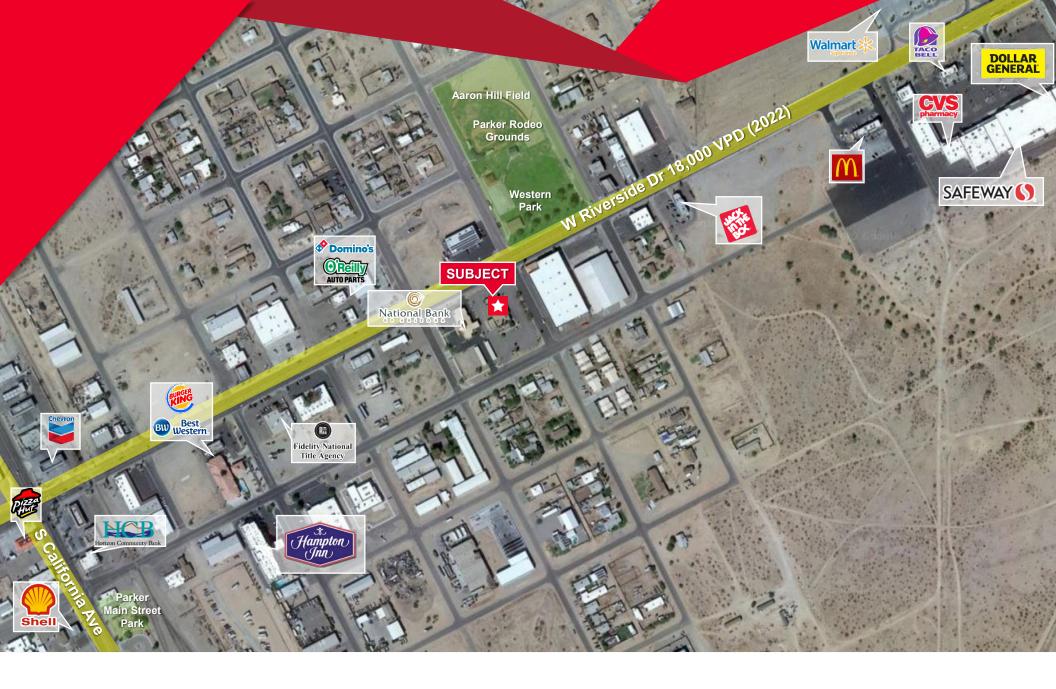

#### **COMMENTS**

- Located in NW Arizona on the California border and next to the Colorado River
- Strategic and visible location on Riverside Dr, one of the principal commercial corridors in Parker AZ
- 29 on-site parking spaces
- Traffic counts on Riverside Drive:18,000 VPD (2022)
- C-2, Commercial, City of Parker Chase will lease-back the existing ATM. Contact Agent for terms