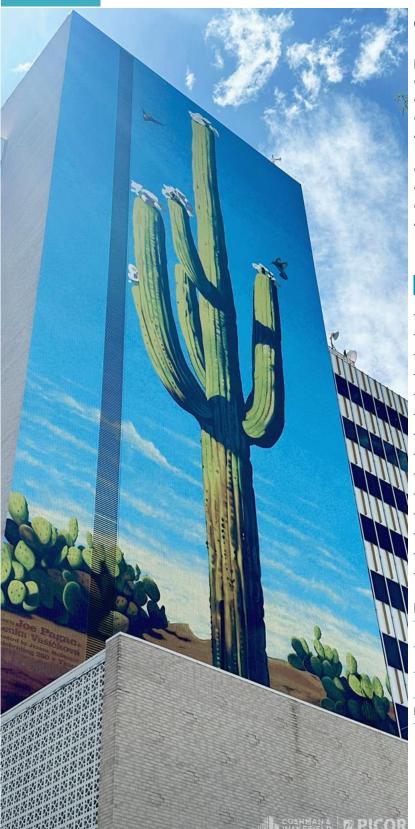

#### **Key Features**

- Located in the heart of Tucson's vibrant Downtown
- Ground floor restaurant
- Renovated lobby
- Walking distance to governmental offices, courts, restaurants, streetcar and many other amenities
- Fiber optics connectivity
- Amazing views of Downtown and the City
- Onsite parking in private garage, with covered spaces available
- Showcases one of the tallest mural in Arizona, created by local artist Joe Pagac

## **Property Photos**

Exterior, Featuring Joe Pagac's Mural

Newly Renovated Lobby

Restaurant

Suite 301 Break Room

Thomas J. Nieman
Principal, Office Properties
+1 520 546 2728
tnieman@picor.com

Bobby Verenna Commercial Properties +1 520 546 2756 bverenna@picor.com