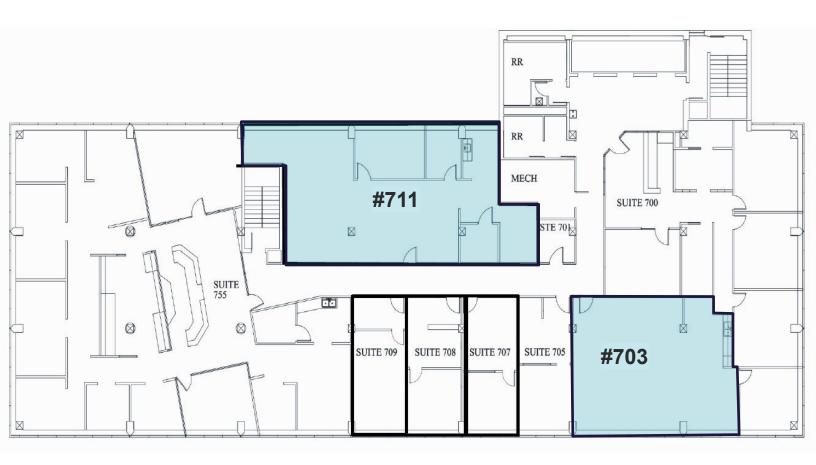

## **SUITE 600 - 2,222 RSF**

Thomas J. Nieman
Principal, Office Properties
+1 520 546 2728
tnieman@picor.com

Bobby Verenna Commercial Properties +1 520 546 2756 bverenna@picor.com

**SUITE 703 – 1,362 RSF SUITE 711 – 1,711 RSF** 