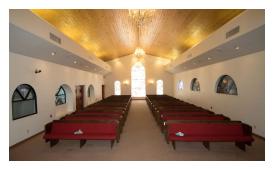

#### **COMMENTS**

- Great building for a religious group, event center, office, or flex space
- Chapel seating for ±175, multiple meeting rooms, multiple offices
- Large display area
- 6 car garage area plus ±150 parking spaces
- Traffic counts on W Magee Rd 15,414 VPD (2022), Northern Ave 5,883 VPD (2022).