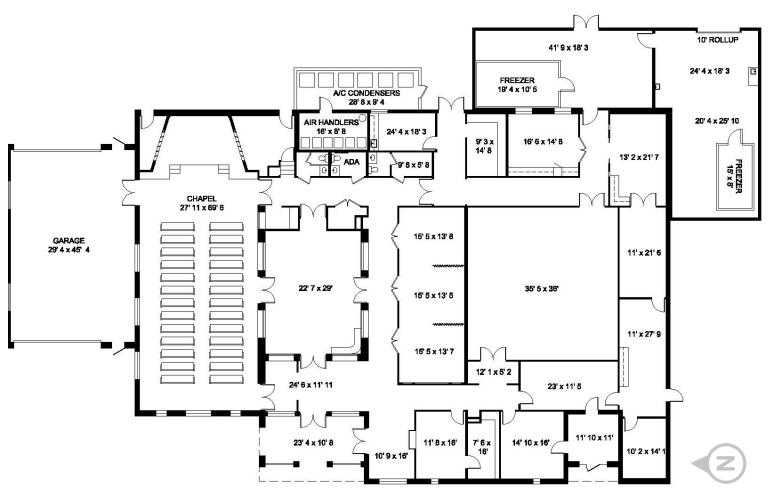

#### **COMMENTS**

- Great building for a religious group, event center, office, or flex space
- Chapel seating for ±175, multiple meeting rooms, multiple offices
- Large display area
- 6 car garage area plus ±150 parking spaces
- Traffic counts on W Magee Rd 15,414 VPD (2022), Northern Ave 5,883 VPD (2022).

## FLOOR PLAN / AERIAL

Andy Seleznov, CCIM / aseleznov@picor.com / +1 520 546 2775 Molly Mary Gilbert / mgilbert@picor.com / +1 520 546 2766