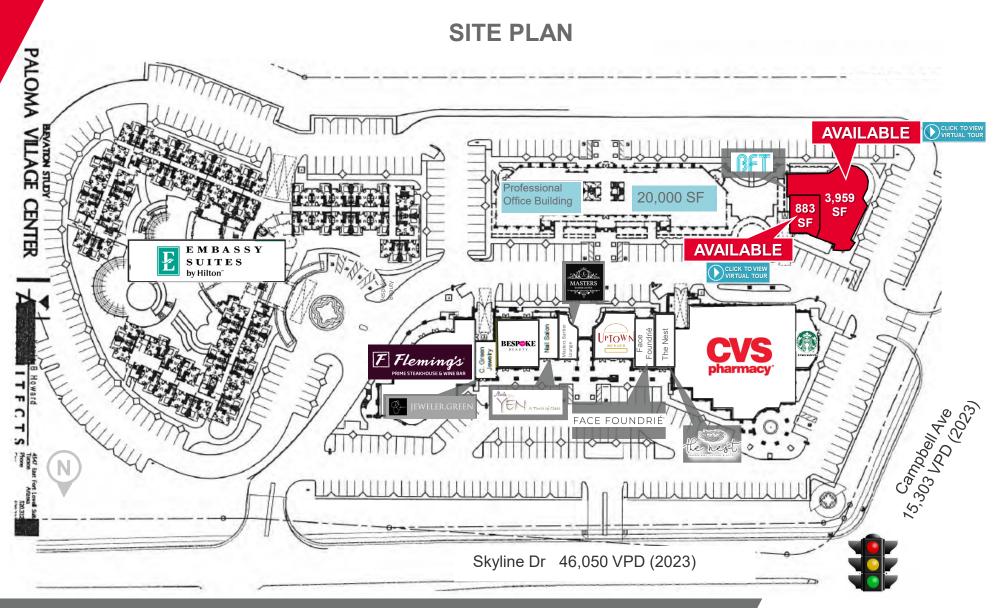

#### **PROPERTY DETAILS**

| Availability | Suite 200: 3,959 SF*  Suite 210: 883 SF*  *Can be combined to 4,842 SF |
|--------------|------------------------------------------------------------------------|
| Lease Rate   | Contact Agent                                                          |
| NNN Rate     | \$9.70 / SF                                                            |
| Availability | Immediate                                                              |
| Year Built   | 2004                                                                   |
| Zoning       | CB-1, Pima Country                                                     |
| Address      | SEC of Campbell Ave & Skyline Dr, Tucson AZ 85718                      |

Campbell Ave & Skyline Rd | Tucson, AZ

#### FLOOR PLAN - SUITE 200 & 210

Natalie Furrier / <a href="mailto:nfurrier@picor.com">nfurrier@picor.com</a> / +1 520 955 7663

Greg Furrier / <a href="mailto:Principal">Principal</a> / <a href="mailto:gfurrier@picor.com">gfurrier@picor.com</a> / +1 520 909 6111