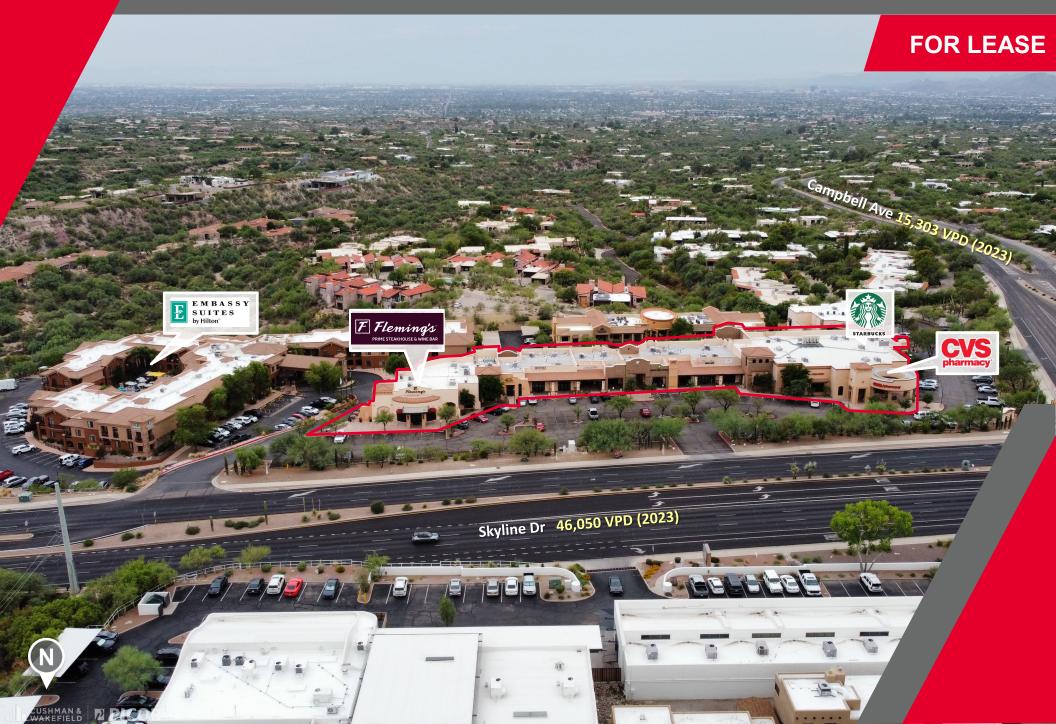

Skyline Dr & Campbell Ave | Tucson, AZ

Campbell Ave & Skyline Rd | Tucson, AZ

#### **HIGHLIGHTS**

 Located in the foothills of Tucson's Santa Catalina Mountains, Paloma Village is a high-end retail, office, restaurant, and hotel mixed-use center that serves the upscale Catalina Foothills area. This intersection sits at the heart of Tucson's most affluent area.

#### TRAFFIC COUNTS

| Campbell Ave | 15,303 VPD (2023) |
|--------------|-------------------|
| Skyline Dr   | 46,050 VPD (2023) |

| DEMOGRAPHICS | Population | Average<br>Household Income | Daytime<br>Population |
|--------------|------------|-----------------------------|-----------------------|
| 1 Mile       | 3,947      | \$188,356                   | 4,613                 |
| 3 Miles      | 33,205     | \$135,088                   | 21,766                |
| 5 Miles      | 137,560    | \$86,135                    | 74,451                |