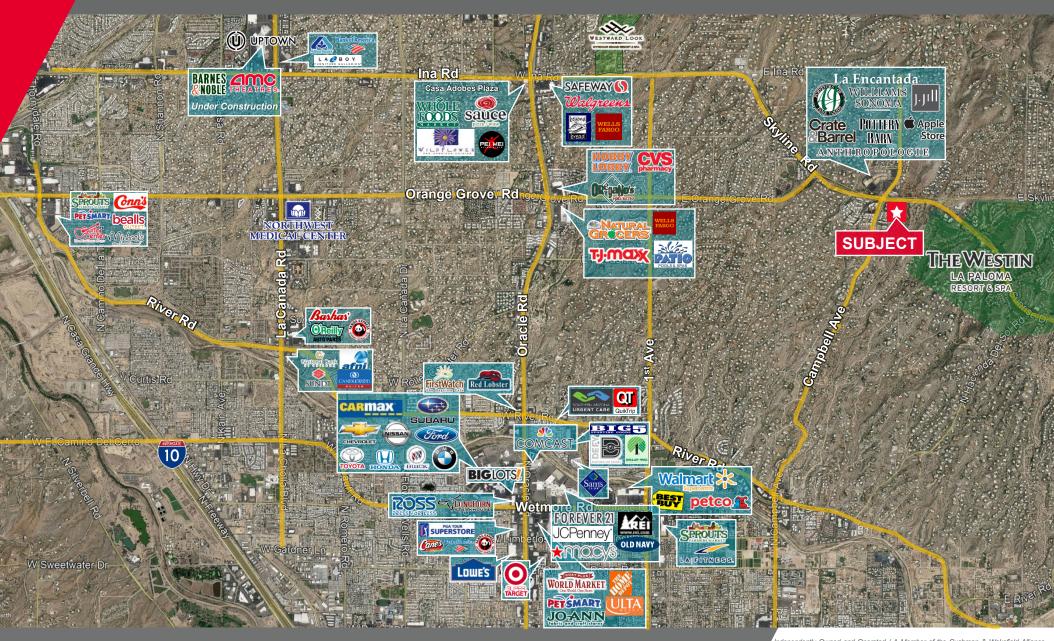

#### **HIGHLIGHTS**

 Located in the foothills of Tucson's Santa Catalina Mountains, Paloma Village is a high-end retail, office, restaurant, and hotel mixed-use center that serves the upscale Catalina Foothills area. This intersection sits at the heart of Tucson's most affluent area.

#### TRAFFIC COUNTS

| Campbell Ave | 15,303 VPD (2023) |
|--------------|-------------------|
| Skyline Dr   | 46,050 VPD (2023) |

| DEMOGRAPHICS | Population | Average<br>Household Income | Daytime<br>Population |
|--------------|------------|-----------------------------|-----------------------|
| 1 Mile       | 3,947      | \$188,356                   | 4,613                 |
| 3 Miles      | 33,205     | \$135,088                   | 21,766                |
| 5 Miles      | 137,560    | \$86,135                    | 74,451                |