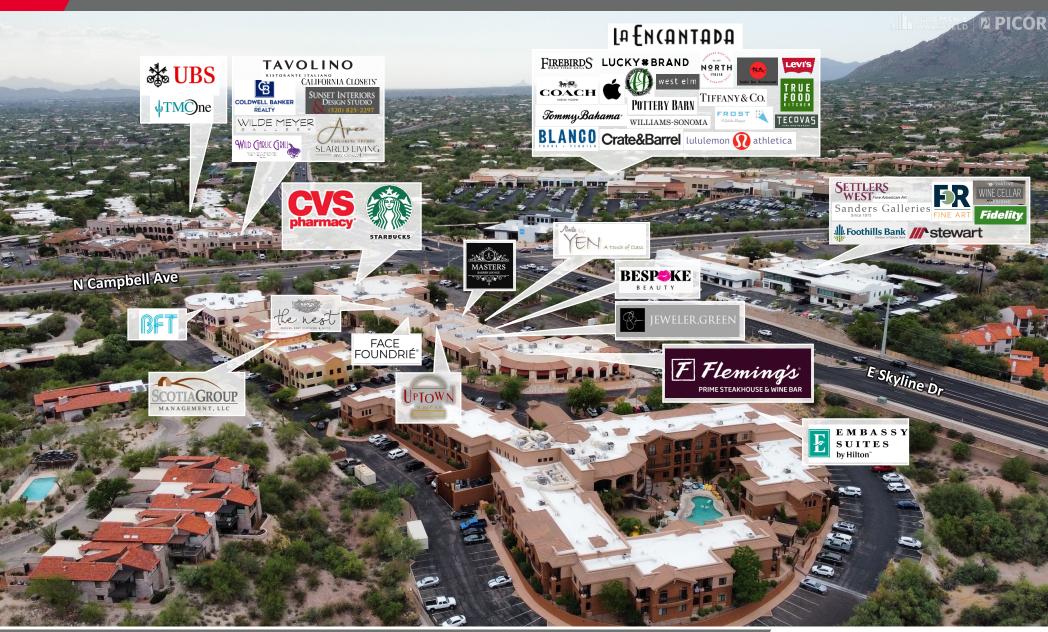

#### **HIGHLIGHTS**

 Located in the foothills of Tucson's Santa Catalina Mountains, Paloma Village is a high-end retail, office, restaurant, and hotel mixed-use center that serves the upscale Catalina Foothills area. This intersection sits at the heart of Tucson's most affluent area.