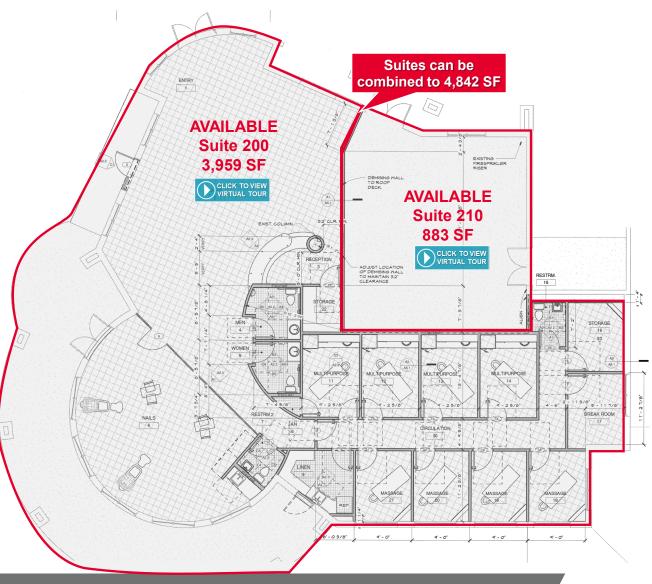

#### **PROPERTY DETAILS**

| Availability | Suite 200: 3,959 SF*  Suite 210: 883 SF*  *Can be combined to 4,842 SF |
|--------------|------------------------------------------------------------------------|
| Lease Rate   | Contact Agent                                                          |
| NNN Rate     | \$9.70 / SF                                                            |
| Availability | Immediate                                                              |
| Year Built   | 2004                                                                   |
| Zoning       | CB-1, Pima Country                                                     |
| Address      | SEC of Campbell Ave & Skyline Dr, Tucson AZ 85718                      |

#### FLOOR PLAN - SUITE 200 & 210

Natalie Furrier / <a href="mailto:nfurrier@picor.com">nfurrier@picor.com</a> / +1 520 955 7663

Greg Furrier / <a href="mailto:Principal">Principal</a> / <a href="mailto:gfurrier@picor.com">gfurrier@picor.com</a> / +1 520 909 6111