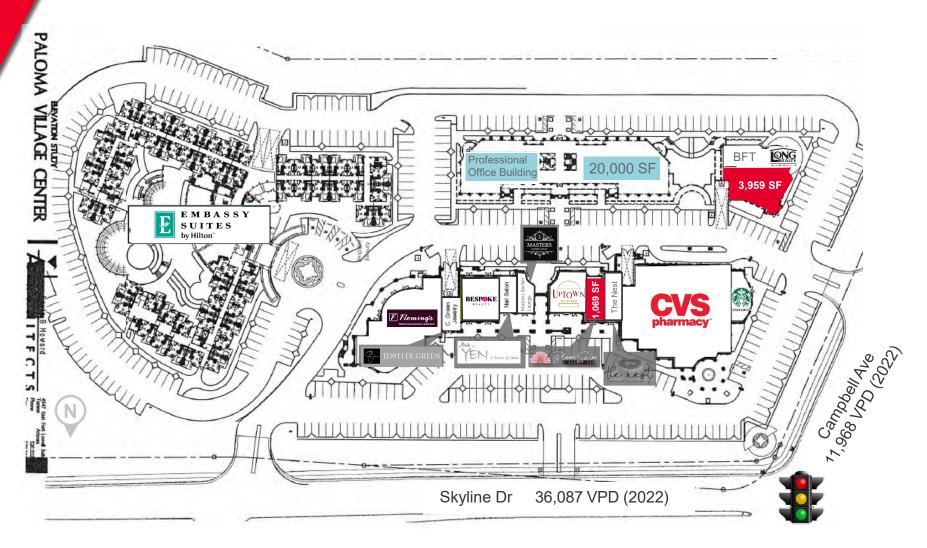

#### **RETAIL SPACE**

Suite 200: 3,959 SF Suite 140: 1,069 SF

- Traffic counts on Campbell Ave 11,968 VPD (2022)
- Traffic counts on Skyline Dr 36,087 VPD (2022)