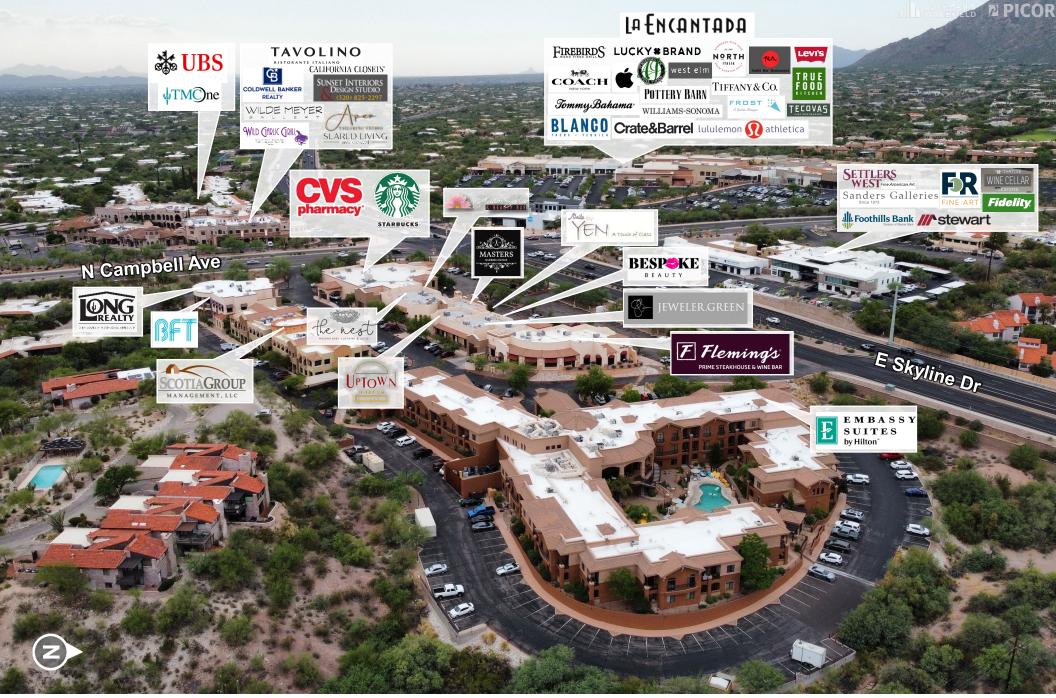

### HIGHLIGHTS

Located in the foothills of Tucson's Santa Catalina Mountains, Paloma Village is a high-end retail, office, restaurant, and hotel mixed-use center that serves the upscale Catalina Foothills area. This intersection sits at the heart of Tucson's most affluent area.