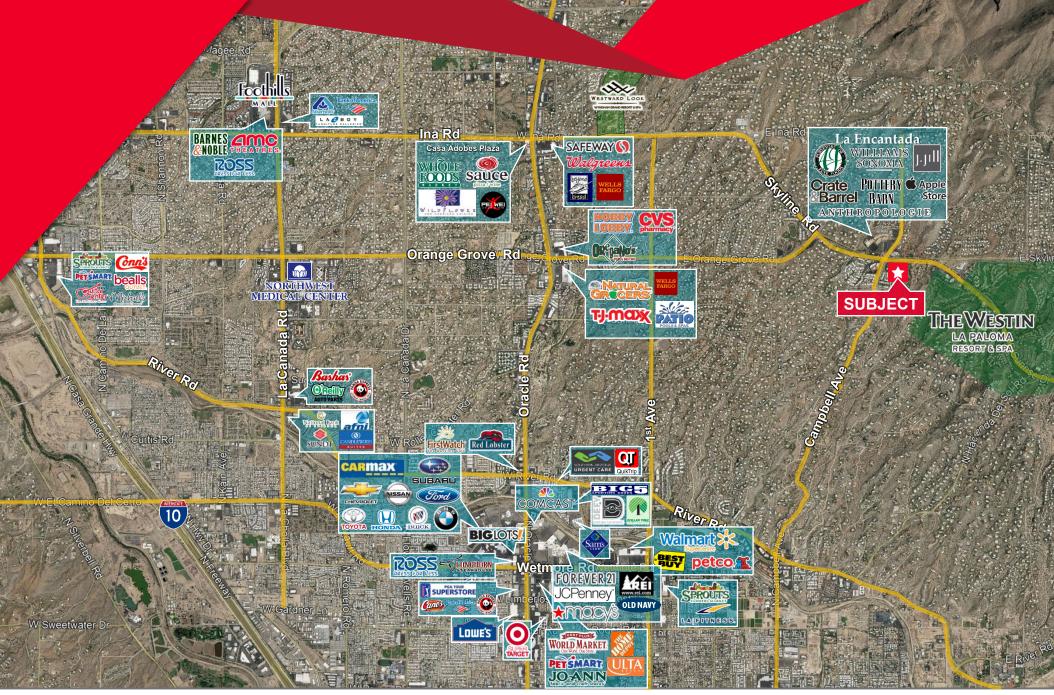

### HIGHLIGHTS

Located in the foothills of Tucson's Santa Catalina Mountains, Paloma Village is a high-end retail, office, restaurant, and hotel mixed-use center that serves the upscale Catalina Foothills area. This intersection sits at the heart of Tucson's most affluent area.