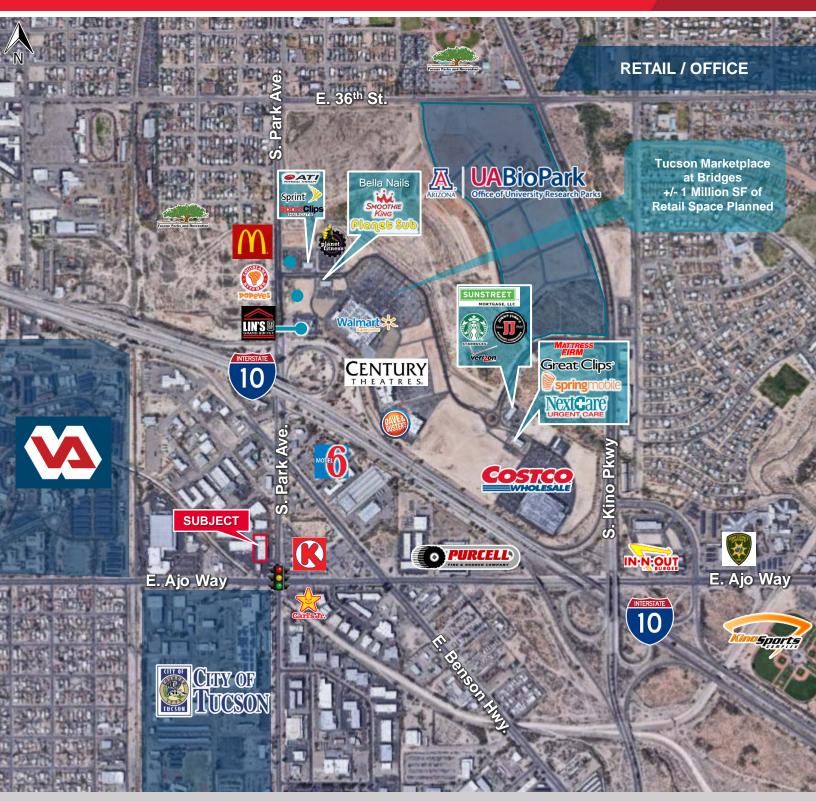

## Site Plan & Demographics

### **Property Features**

- Glass store front
- Double row parking available
- Space wired for data
- Adjacent to I-10 & I-19
- Located in South Central Tucson

For more information, please contact:

**Ron Zimmerman Commercial Properties** +1 520 546 2755 +1 520 248 0427 rzimmerman@picor.com