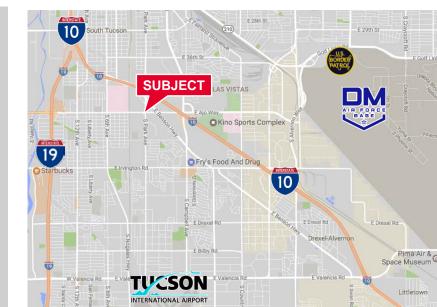

## Site Plan & Demographics

### **Property Features**

- Glass store front
- Double row parking available
- Space wired for data
- Adjacent to I-10 & I-19
- Located in South Central Tucson

For more information, please contact:

**Ron Zimmerman Commercial Properties** +1 520 546 2755 +1 520 248 0427 rzimmerman@picor.com