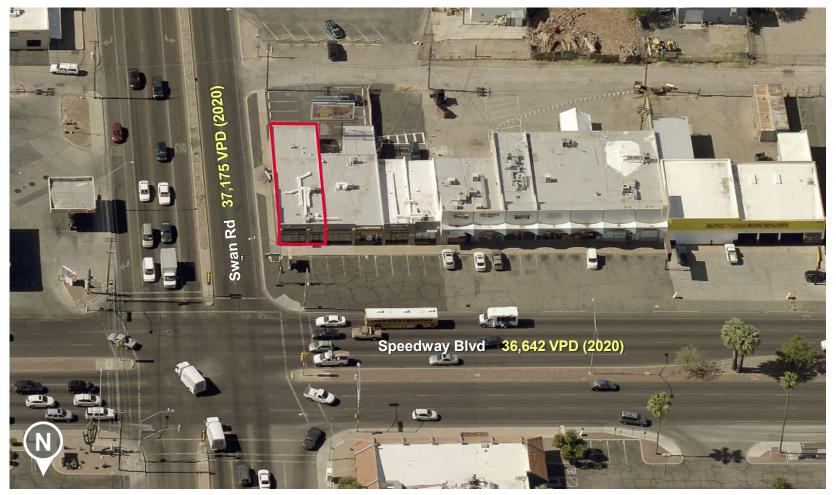

#### **COMMENTS**

- · Located at a busy signalized intersection
- · Highly visible monument sign available
- Traffic counts on Speedway Blvd 36,642 VPD (2020); Swan Rd 25,321 VPD (2020)

Independently Owned and Operated / A Member of the Cushman & Wakefield Alliance 11/5/2021