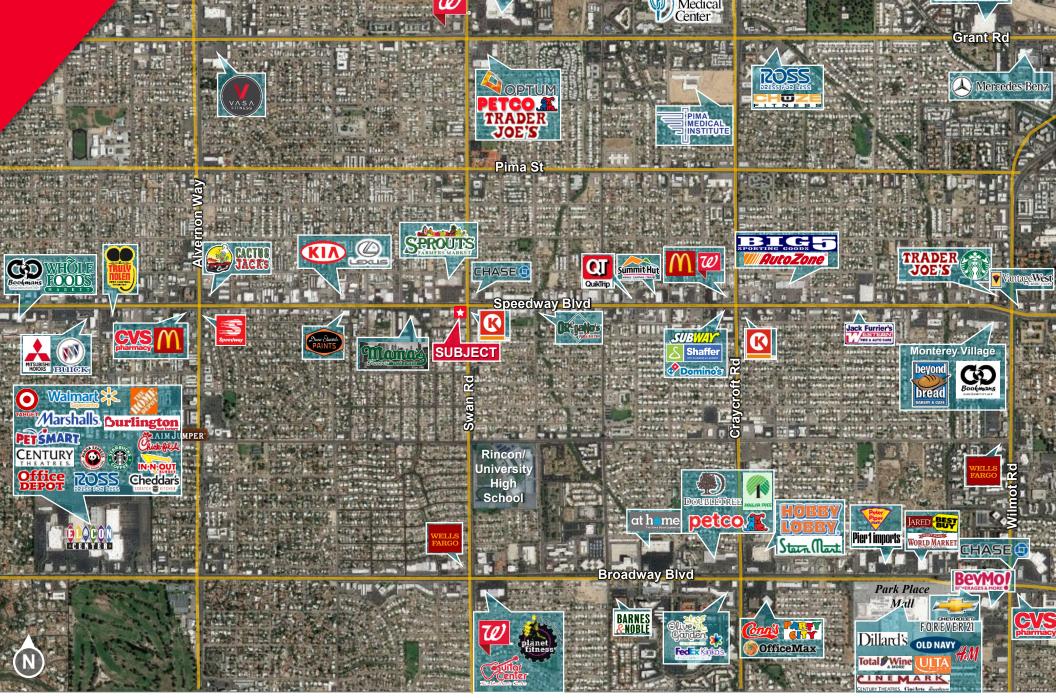

### NEIGHBORING TENANTS

Boost Mobile, Sprouts Farmers Market, Toast 101, Craft Modern Drinkery, Chase Bank, Kiwami Ramen & More