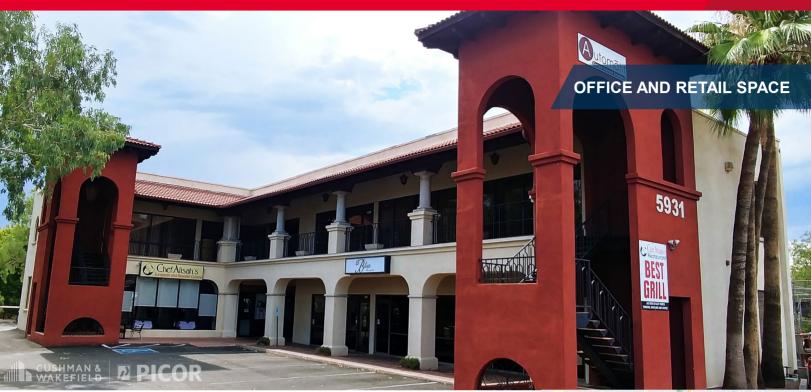

## FOR LEASE 5931 N Oracle Road

Tucson, Arizona 85704

### 1,097 SF Class B Office and Retail Space Lease Rate: \$16.50/SF Modified Gross

#### **Property Highlights**

- On Oracle Road state route 77
- Bus stop within 100 feet
- Elevator
- · Award-winning chef/restaurant on site
- Starbucks next-door
- · Surrounded by amenities

| Suite | SF       |
|-------|----------|
| 201   | 1,097 SF |