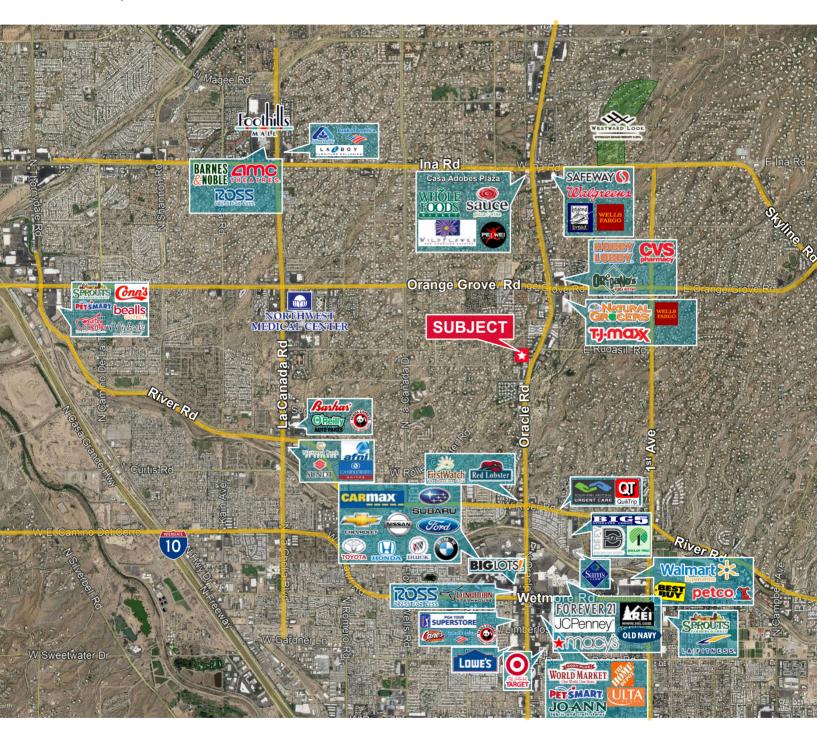

| Parcel Size         | 20,724 SF   |
| Assessor Parcel No. | 102-21-008A |
| Zoning              | CB-1        |
| Year Built          | 1986        |
| Parking             | 3.67:1000   |



For more information, please contact:

Ryan McGregor Office Properties +1 520 546 2748 rmcgregor@picor.com

PICOR Commercial Real Estate Services 5151 E. Broadway Blvd, Suite 115 Tucson, Arizona 85711 phone: +1 520 748 7100 picor.com

# FOR LEASE 5931 N Oracle Road

Tucson, Arizona 85704

### Floor Plan - Suite 201 - 1,097 SF



Ryan McGregor Office Properties +1 520 546 2748 rmcgregor@picor.com PICOR Commercial Real Estate Services 5151 E. Broadway Blvd, Suite 115 Tucson, Arizona 85711

phone: +1 520 748 7100 picor.com



### FOR LEASE 5931 N Oracle Road

Tucson, Arizona 85704

#### **Trade Map**