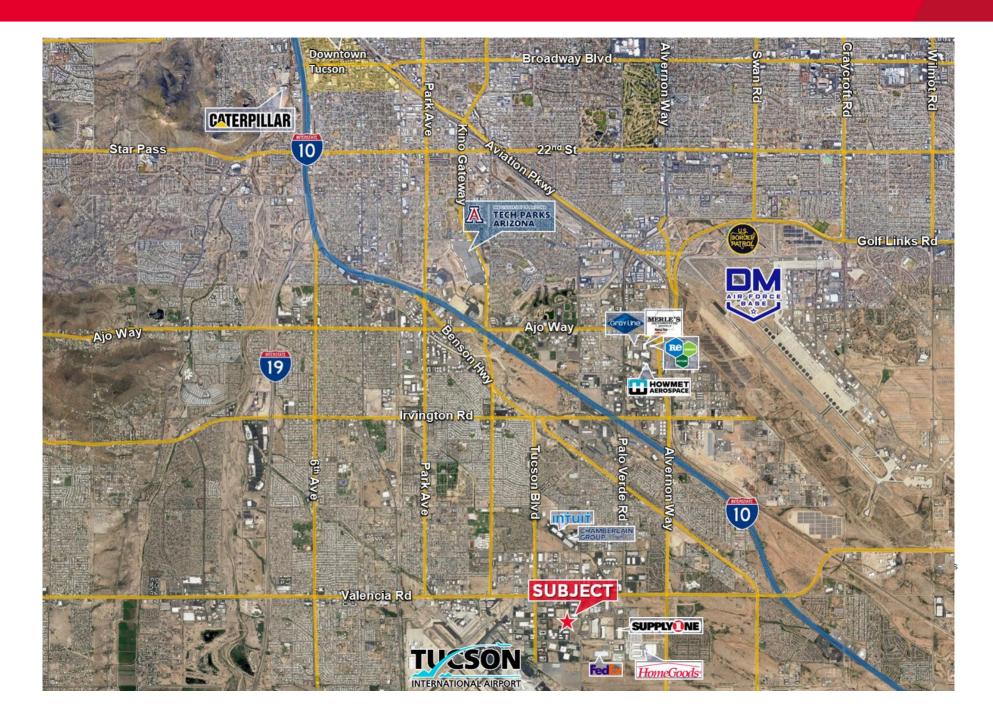

## Tucson Airport Center 2, Bldg. B

6818 S. Country Club Road, Tucson Arizona 85756

#### **Property Highlights**

- Construction will commence when a user takes minimum of 2 bays (43,680 SF)
- Developer's expected construction timeline from lease signing is 9 months for delivery.
- · Freestanding warehouse/distribution building with excess truck parking
- One mile to Interstate 10
- Half a mile to Tucson International Airport
- Robust distribution infrastructure