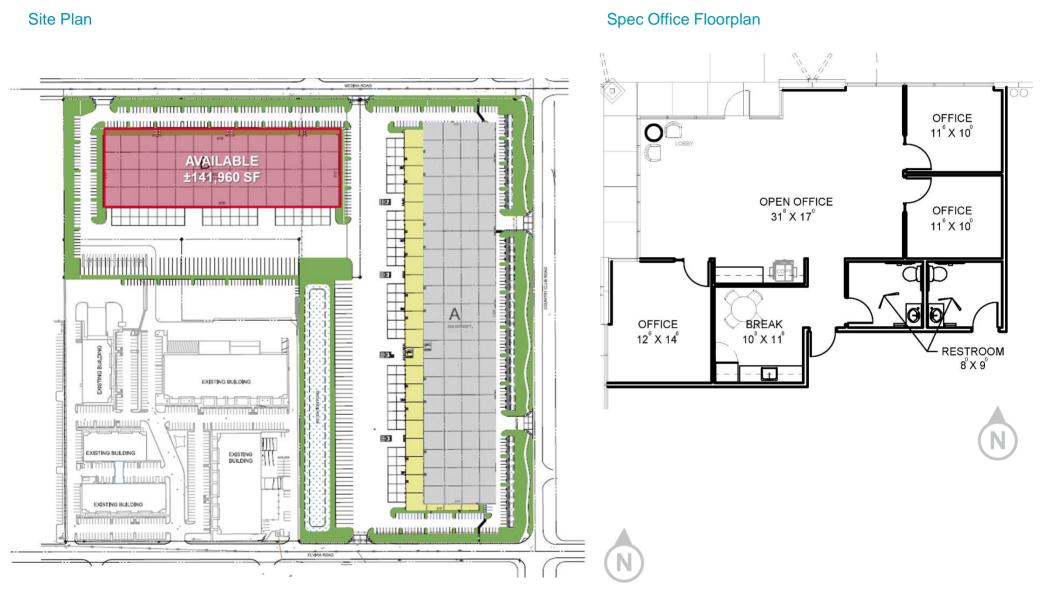

# BLDGB B E141,950 SF

Developer to break ground upon a lease of 43,680 SF or larger Developer's current estimated delivery timeline to user is 9 months from lease execution

WAREFIELD PICOR

#### **Developer to break ground upon a lease of 43,680 SF or larger** Developer's current estimated delivery timeline to user is 9 months from lease execution

#### **Property Highlights**

- Construction will commence when a user takes minimum of 2 bays (43,680 SF)
- Developer's expected construction timeline from lease signing is 9 months for delivery.
- · Freestanding warehouse/distribution building with excess truck parking
- One mile to Interstate 10
- Half a mile to Tucson International Airport
- Robust distribution infrastructure

| 6 total bays – 5 bays at ±21,840 SF,<br>1 bay at ±32,760                                               |
|--------------------------------------------------------------------------------------------------------|
| 1,581 SF                                                                                               |
| ±32'                                                                                                   |
| 5-6 docks per $\pm 21,840$ SF bays, 7 docks for the $\pm 32,760$ SF bay (one grade level door per bay) |
| 3,000 amps planned                                                                                     |
| 215 spaces                                                                                             |
| 58 spaces                                                                                              |
|                                                                                                        |