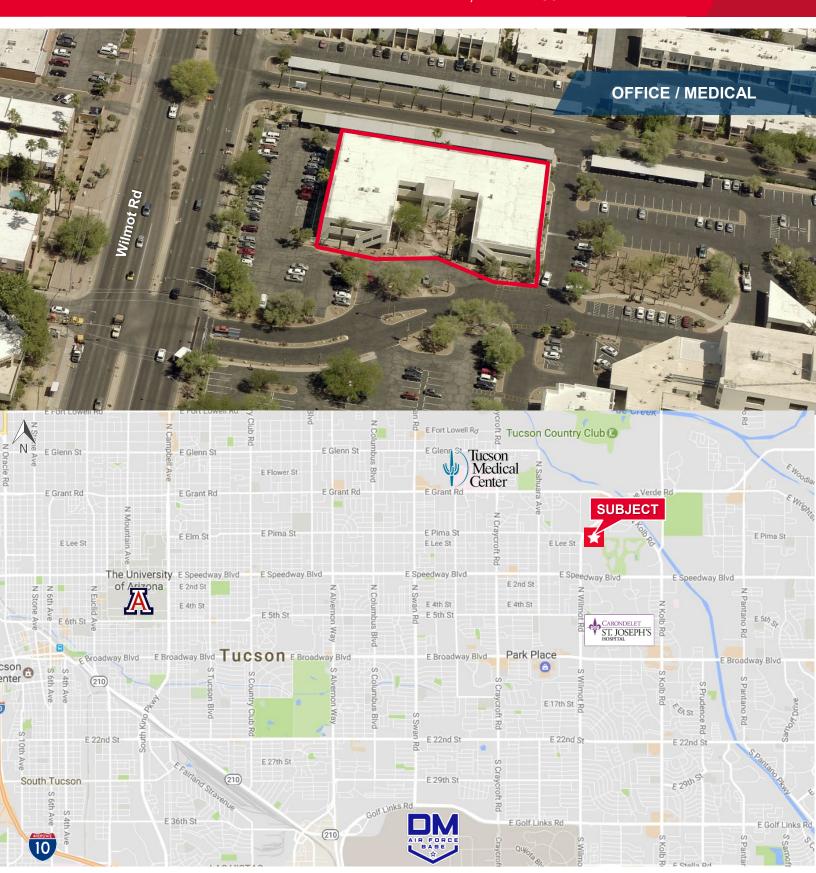

#### **Property Features**

- Ideally situated near Tucson Medical Center and St. Joseph's Hospital
- · Outstanding access and convenience
- · Interior improvements negotiable
- · Sale subject to ground lease
- Suite A210 leased through June 2024, but available for purchase

### FOR SALE OR LEASE El Dorado Medical Plaza

1500 N. Wilmot Road Tucson, Arizona 85712