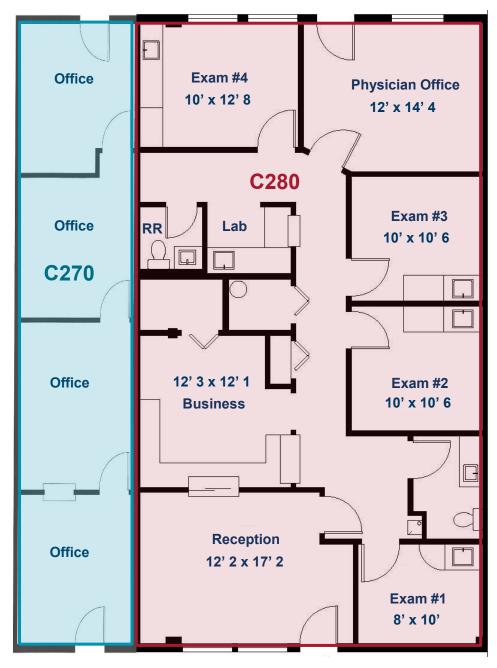

### El Dorado Medical Plaza

1500 N. Wilmot Road Tucson, Arizona 85712

For Sale: C270 - \$62,200, C280 \$142,900 Combined - \$205,100

Suite C270 (622 SF)

4 business offices

C280 (1,429 SF)

4 exam rooms, business, reception, lab area, 2 restrooms, physician office, 4 business offices, and storage

\*Or combine suites to a total of 2,051 SF

OFFICE / MEDICAL