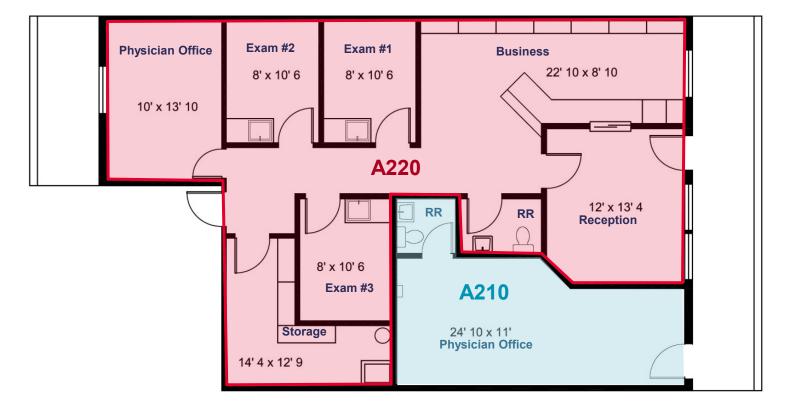

#### Suite A210 (291 SF)

One office, one restroom

#### **Suite A220 (1,153 SF)**

- 3 exam rooms, business, reception, 2 restrooms,
- 2 physician office and storage
- \*Or combine suites to a total of 1,444 SF