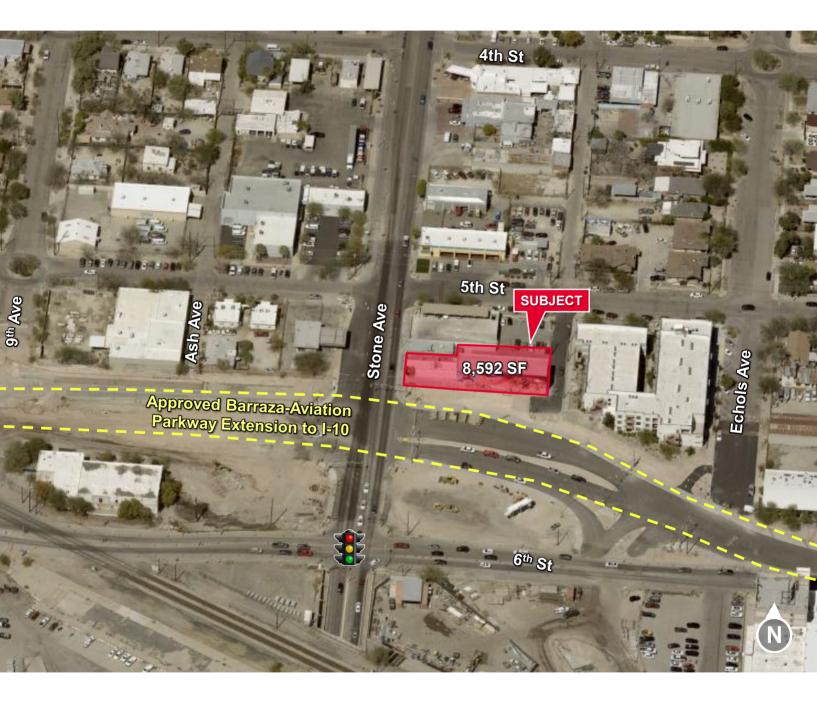

#### **Aerial Photo**

**FOR LEASE** 534 N. Stone Tucson, Arizona 85705

### **Aerial Map**