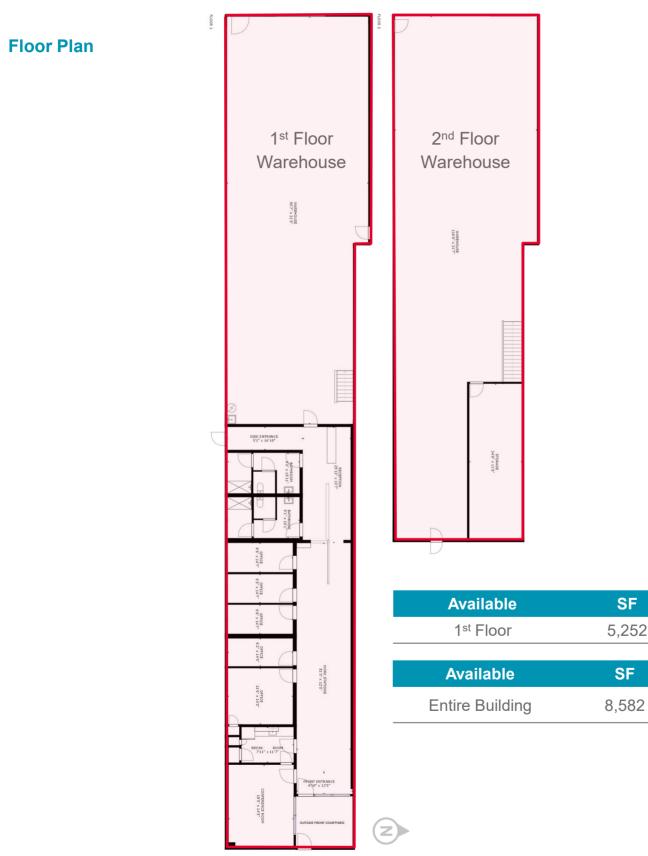

#### **Property Highlights**

- Close to I-10, Downtown and the U of A
- · High quality, furnished office
- C-3 Zoning

| 2,478 SF                         |
|----------------------------------|
| 6,114 SF (3,350 SF on 2nd Floor) |
| 12,197 SF                        |
| 117-04-217A                      |
| \$10,224.48 (2021) (\$1.19/SF)   |
| Masonry                          |
| 8'x10' Drive In                  |
| 1952                             |
| 8 Surface                        |
|                                  |