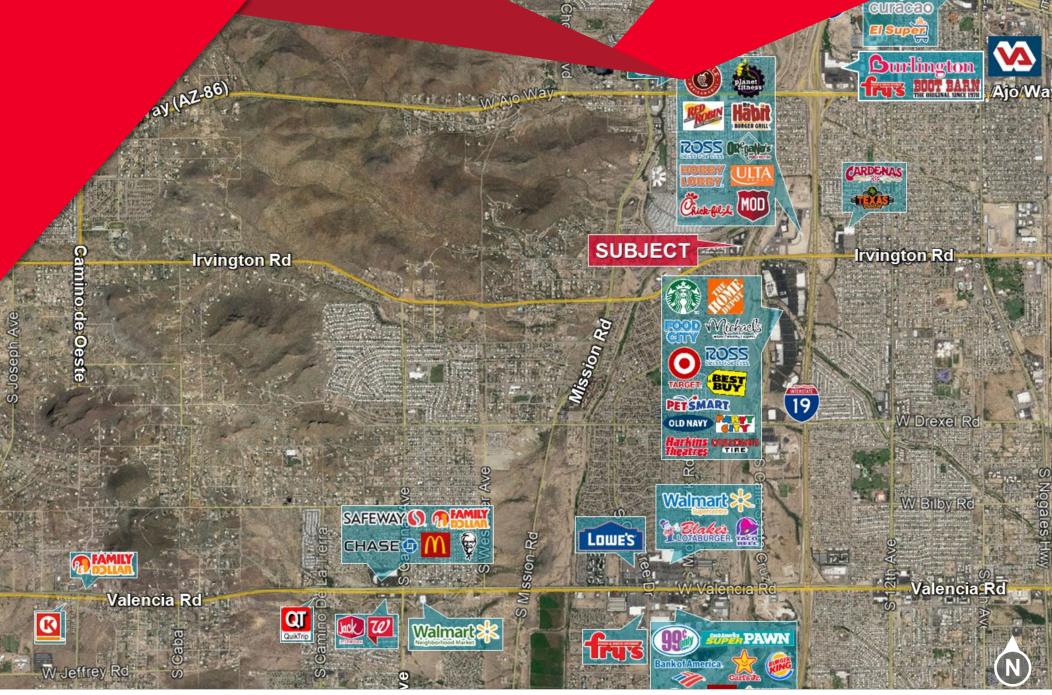

#### **NEIGHBORING TENANTS**

Property is across the street from the Tucson Spectrum, which is Tucson's largest power center at 1.1M square feet. Nearby retailers include Home Depot, Target, Best Buy, Harkin's theater, Ross, Food City, Skechers, BB&B, Hobby Lobby, Planet Fitness, and many more.