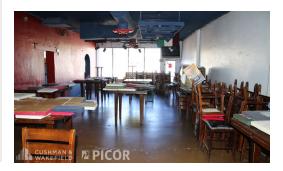

#### **COMMENTS**

- Immediately adjacent to the UofA campus (±38,000 students)
- Only a few yards to the urban streetcar line
- · Restaurant equipment available
- · Brewery equipment available
- 92 seat capacity
- · Highly visible / great traffic counts
- Traffic counts Speedway Blvd 41,299 VPD (2022)