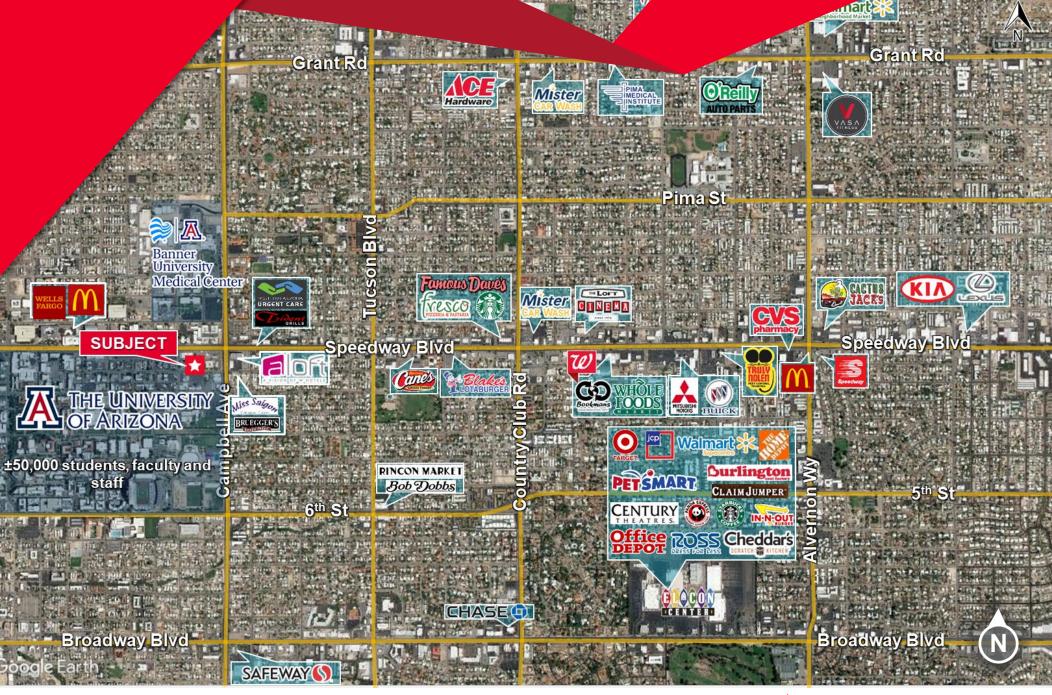

## **NEIGHBORING TENANTS**

University of Arizona, Banner University Medical Center, Historic 4<sup>th</sup> Ave. & More

#### **COMMENTS**

- Immediately adjacent to the UofA campus (±38,000 students)
- Only a few yards to the urban streetcar line
- · Restaurant equipment available
- · Brewery equipment available
- 92 seat capacity
- · Highly visible / great traffic counts
- Traffic counts Speedway Blvd 41,299 VPD (2022)