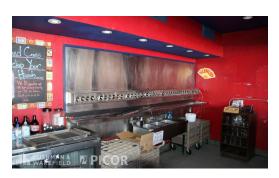

#### **COMMENTS**

- Immediately adjacent to the UofA campus (±38,000 students)
- Only a few yards to the urban streetcar line
- · Restaurant equipment available
- · Brewery equipment available
- 92 seat capacity
- · Highly visible / great traffic counts
- Traffic counts Speedway Blvd 41,299 VPD (2022)