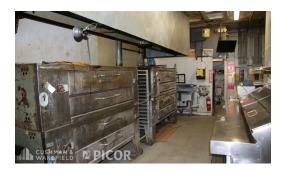

#### **COMMENTS**

- Immediately adjacent to the UofA campus (±38,000 students)
- Only a few yards to the urban streetcar line
- · Restaurant equipment available
- · Brewery equipment available
- 92 seat capacity
- · Highly visible / great traffic counts
- Traffic counts Speedway Blvd 41,299 VPD (2022)