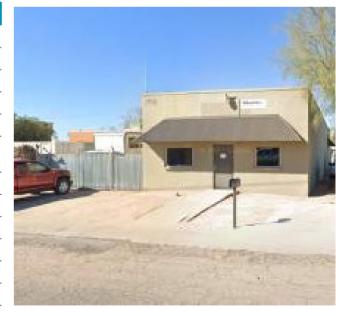

#### **Property Highlights**

- Caretaker's residence Adobe, central air
- · Shipping containers available for sale
- · Cabinet machinery is also available

| Property Details         |                                                       |
|--------------------------|-------------------------------------------------------|
| Office / Warehouse Space | 2,990 SF Warehouse, 700 SF Office                     |
| Caretaker Residence      | 700 SF                                                |
| Lot Size                 | 14,413 SF (0.33 Acres)                                |
| Parcel No.               | 12-904-207B,12-904-207A.                              |
| Ceiling Height           | 16'                                                   |
| HVAC                     | AC in office, EVAP in warehouse / 100% AC / 100% Evap |
| Construction             | Reinforced Concrete                                   |
| Year Built               | 1984, home 1949                                       |
| Parking                  | 5 surface                                             |
| Property Taxes           | \$5,160.27 (2021)                                     |
| Zoning                   | I-1 (light industrial)                                |
| Grade Level Loading      | 10 X 12 grade level                                   |