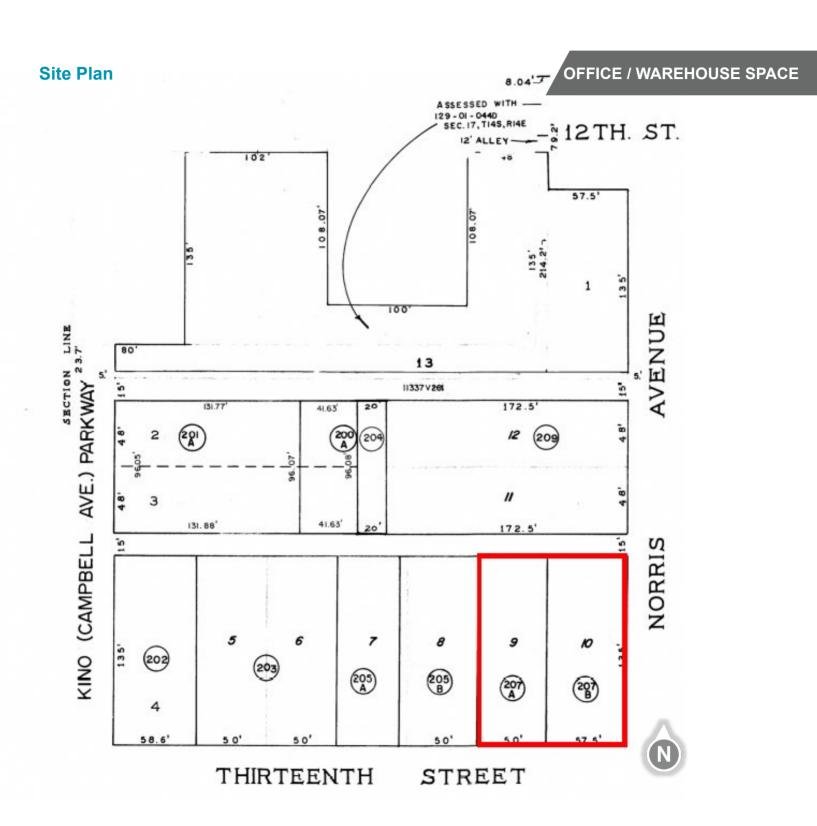

#### **Property Highlights**

- Caretaker's residence Adobe, central air
- · Shipping containers available for sale
- · Cabinet machinery is also available

| Property Details         |                                                       |
|--------------------------|-------------------------------------------------------|
| Office / Warehouse Space | 2,990 SF Warehouse, 700 SF Office                     |
| Caretaker Residence      | 700 SF                                                |
| Lot Size                 | 14,413 SF (0.33 Acres)                                |
| Parcel No.               | 12-904-207B,12-904-207A.                              |
| Ceiling Height           | 16'                                                   |
| HVAC                     | AC in office, EVAP in warehouse / 100% AC / 100% Evap |
| Construction             | Reinforced Concrete                                   |
| Year Built               | 1984, home 1949                                       |
| Parking                  | 5 surface                                             |
| Property Taxes           | \$5,160.27 (2021)                                     |
| Zoning                   | I-1 (light industrial)                                |
| Grade Level Loading      | 10 X 12 grade level                                   |