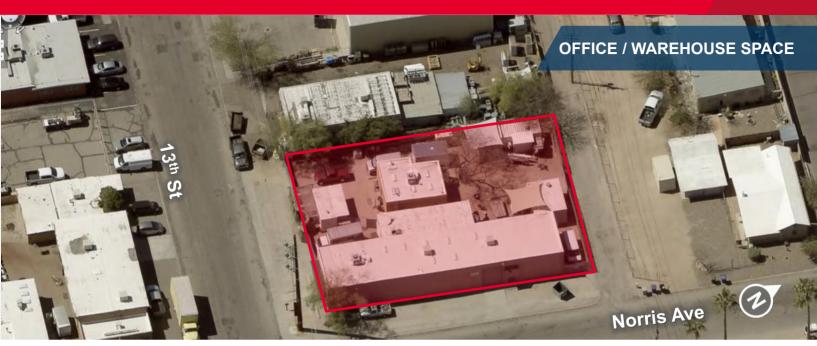

## FOR SALE 1921 E 13th Street

Tucson, Arizona 85719

3,690 SF - Two Buildings Sale Price: \$600,000

#### **Property Highlights**

- Caretaker's residence Adobe, central air
- · Shipping containers available for sale
- · Cabinet machinery is also available

| Property Details         |                                                       |
|--------------------------|-------------------------------------------------------|
| Office / Warehouse Space | 2,990 SF Warehouse, 700 SF Office                     |
| Caretaker Residence      | 700 SF                                                |
| Lot Size                 | 14,413 SF (0.33 Acres)                                |
| Parcel No.               | 12-904-207B,12-904-207A.                              |
| Ceiling Height           | 16'                                                   |
| HVAC                     | AC in office, EVAP in warehouse / 100% AC / 100% Evap |
| Construction             | Reinforced Concrete                                   |
| Year Built               | 1984, home 1949                                       |
| Parking                  | 5 surface                                             |
| Property Taxes           | \$5,160.27 (2021)                                     |
| Zoning                   | I-1 (light industrial)                                |
| Grade Level Loading      | 10 X 12 grade level                                   |