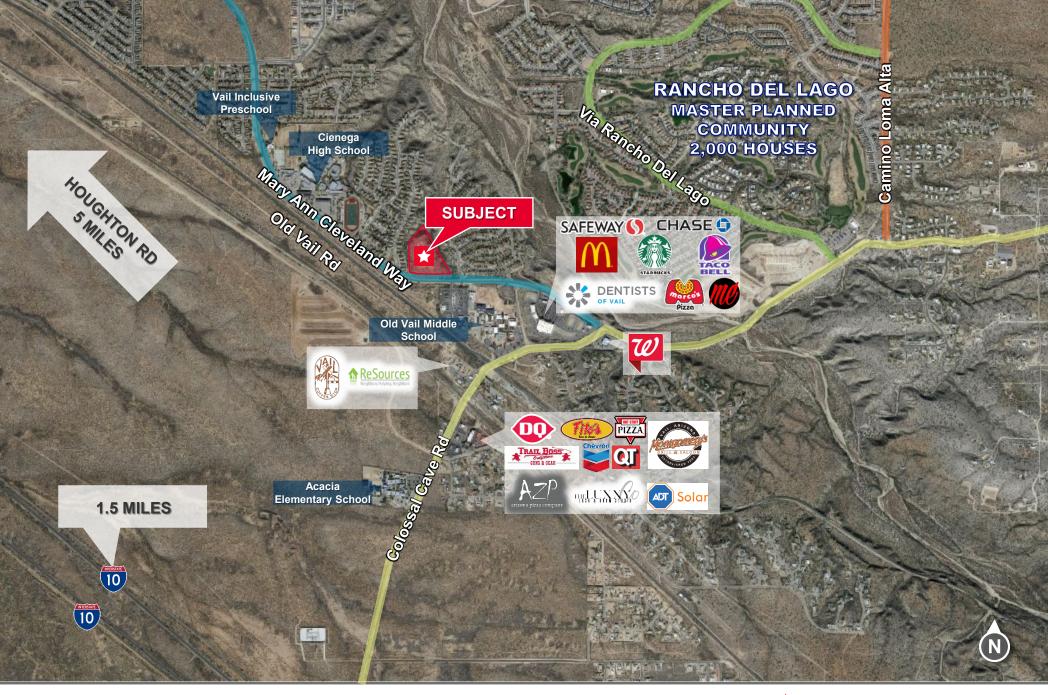

#### **NEIGHBORING TENANTS**

Safeway, Vail Nails and Spa, Marco's Pizza, Dentists of Vail, Taco Bell, Chase Bank, Walgreens, & More.

#### **COMMENTS**

- Frontage pads available
- · Vail is booming submarket
- Dense residential surrounding site
- Traffic counts on Mary Ann Cleveland Way 8,504 VPD (2022)