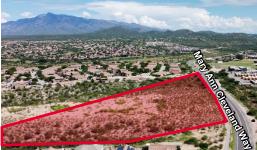

# **RANCHO DEL LAGO PADS**

13051 E Mary Ann Cleveland Way, Vail, AZ 85641

WE ARE THE CENTER

## RANCHO DEL LAGO PADS

13051 E Mary Ann Cleveland Way, Vail, AZ 85641

#### LAND AVALIABLE

Pads 1-6 Acres