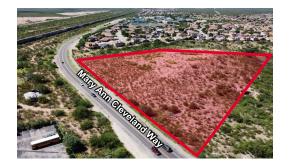

# **RANCHO DEL LAGO PADS**

13051 E Mary Ann Cleveland Way, Vail, AZ 85641

WE ARE THE CENTER

## RANCHO DEL LAGO PADS

13051 E Mary Ann Cleveland Way, Vail, AZ 85641

#### LAND AVALIABLE

Pads 1-6 Acres