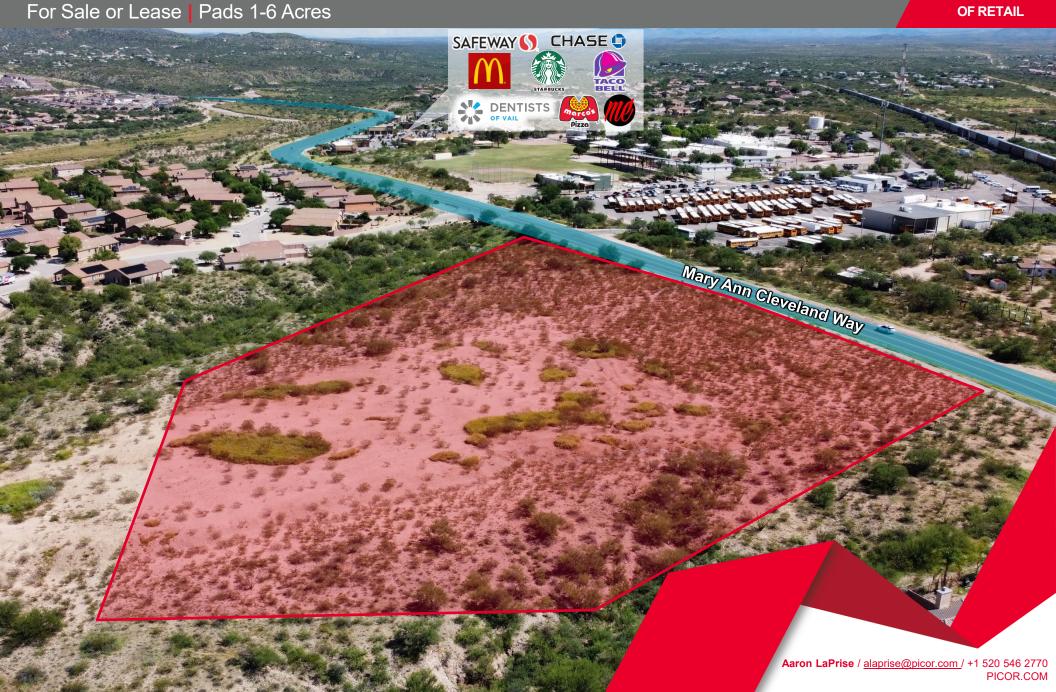

# **RANCHO DEL LAGO PADS**

13051 E Mary Ann Cleveland Way, Vail, AZ 85641

WE ARE THE CENTER

## RANCHO DEL LAGO PADS

13051 E Mary Ann Cleveland Way, Vail, AZ 85641

#### LAND AVALIABLE

Pads 1-6 Acres

#### **NEIGHBORING TENANTS**

Safeway, Vail Nails and Spa, Marco's Pizza, Dentists of Vail, Taco Bell, Chase Bank, Walgreens, & More.

#### **COMMENTS**

- Frontage pads available
- · Vail is booming submarket
- Dense residential surrounding site
- Traffic counts on Mary Ann Cleveland Way 8,504 VPD (2022)