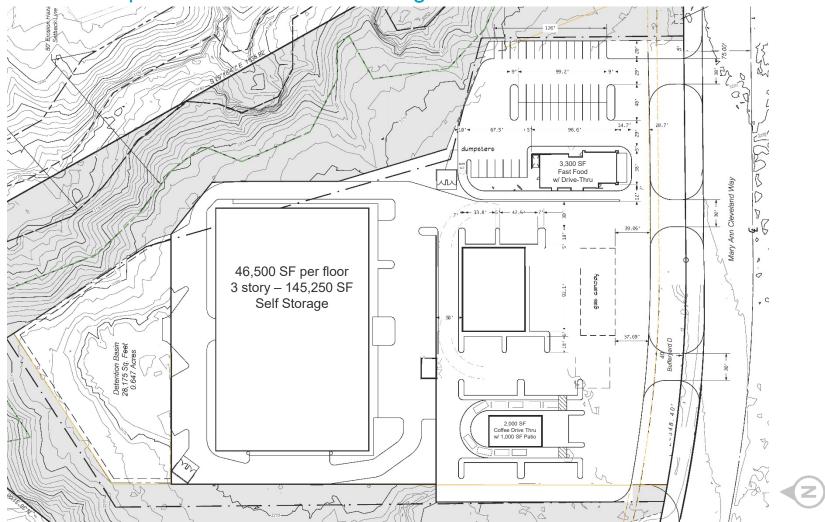

## RANCHO DEL LAGO PADS

13051 E Mary Ann Cleveland Way, Vail, AZ 85641

Conceptual Site Plan - Self Storage with 2 Drive-Thru & Retail

ndependently Owned and Operated / A Member of the Cushman & Wakefield lliance 10/7/2022