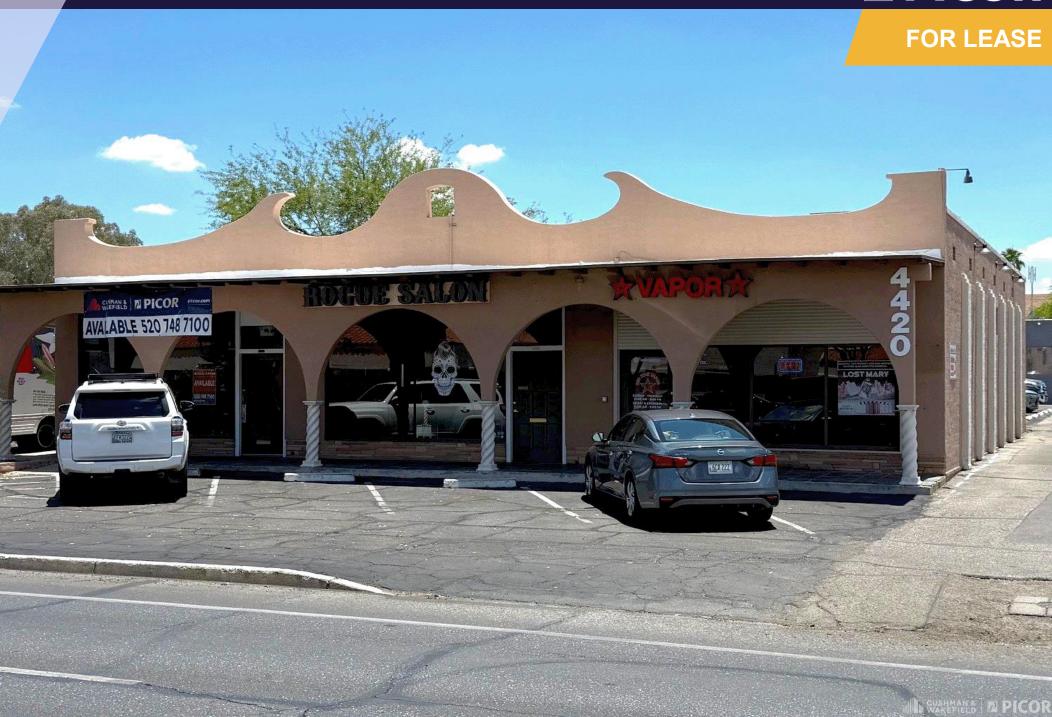

High Visibility Speedway Retail/Office | 4420 E Speedway Blvd

High Visibility Speedway Retail/Office | 4420 E Speedway Blvd

#### **PROPERTY DETAILS**

| Available  | 1,306 SF                              |
|------------|---------------------------------------|
| Lease Rate | \$15.00 / SF                          |
| NNN Rate   | \$4.95                                |
| Zoning     | C-2                                   |
| Address    | 4420 E Speedway Blvd Tucson, AZ 85712 |

#### **HIGHLIGHTS**

- Great visibility
- · High traffic counts
- Monument signage (top panel)
- · Current office floorplan may be reconfigured