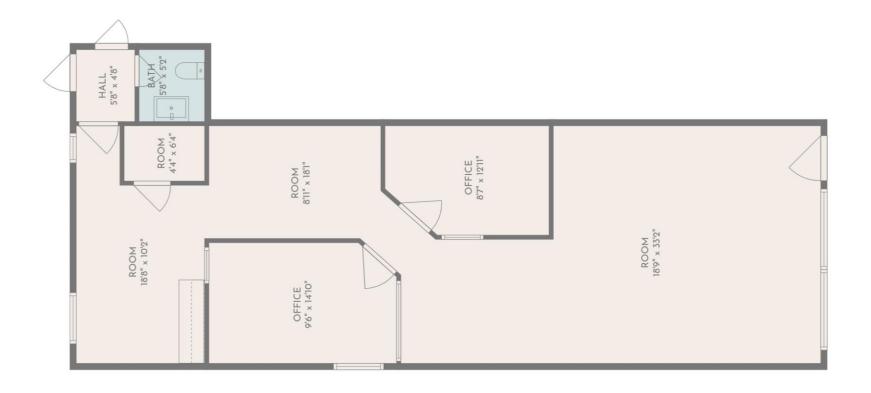

## **FLOOR PLAN**

High Visibility Speedway Retail/Office | 4420 E Speedway Blvd

#### **HIGHLIGHTS**

- Great visibility
- · High traffic counts
- Monument signage (top panel)
- · Current office floorplan may be reconfigured