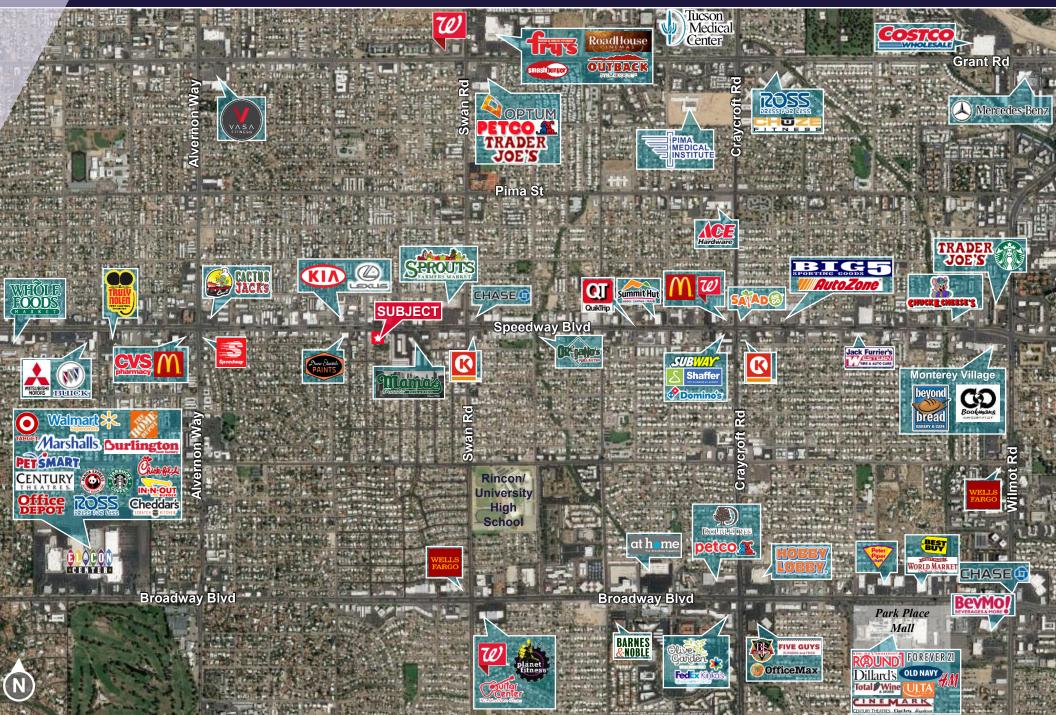

### **Neighboring Tenants**

Specialist Car Audio, Pep Boys, Take 5, Mama's Pizza, Sprouts Market, Royal Kia, & more!

### TRAFFIC COUNTS

| Speedway Blvd | 40,222 VPD (2024) |
|---------------|-------------------|
| Swan Rd       | 27,349 VPD (2024) |

| DEMOGRAPHICS | Population | Average<br>Household Income | Daytime<br>Population |
|--------------|------------|-----------------------------|-----------------------|
| 1 Mile       | 17,122     | \$73,714                    | 8,228                 |
| 3 Miles      | 123,226    | \$77,360                    | 67,697                |
| 5 Miles      | 288,756    | \$79,089                    | 154,162               |