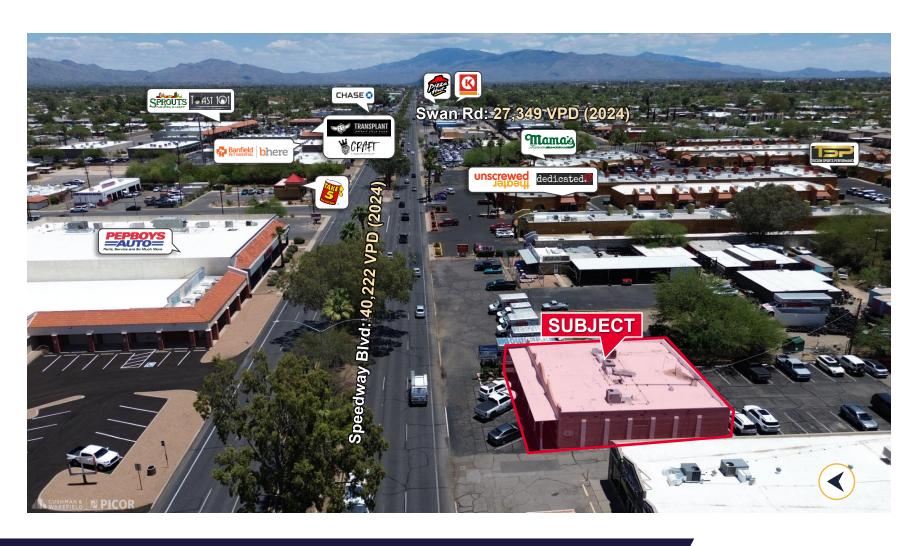

### **Neighboring Tenants**

Specialist Car Audio, Pep Boys, Take 5, Mama's Pizza, Sprouts Market, Royal Kia, & more!

### TRAFFIC COUNTS

| Speedway Blvd | 40,222 VPD (2024) |
|---------------|-------------------|
| Swan Rd       | 27,349 VPD (2024) |

| DEMOGRAPHICS | Population | Average<br>Household Income | Daytime<br>Population |
|--------------|------------|-----------------------------|-----------------------|
| 1 Mile       | 17,122     | \$73,714                    | 8,228                 |
| 3 Miles      | 123,226    | \$77,360                    | 67,697                |
| 5 Miles      | 288,756    | \$79,089                    | 154,162               |

### **AERIAL**

Independently Owned and Operated / A Member of the Cushman & Wakefield Alliance

High Visibility Speedway Retail/Office | 4420 E Speedway Blvd