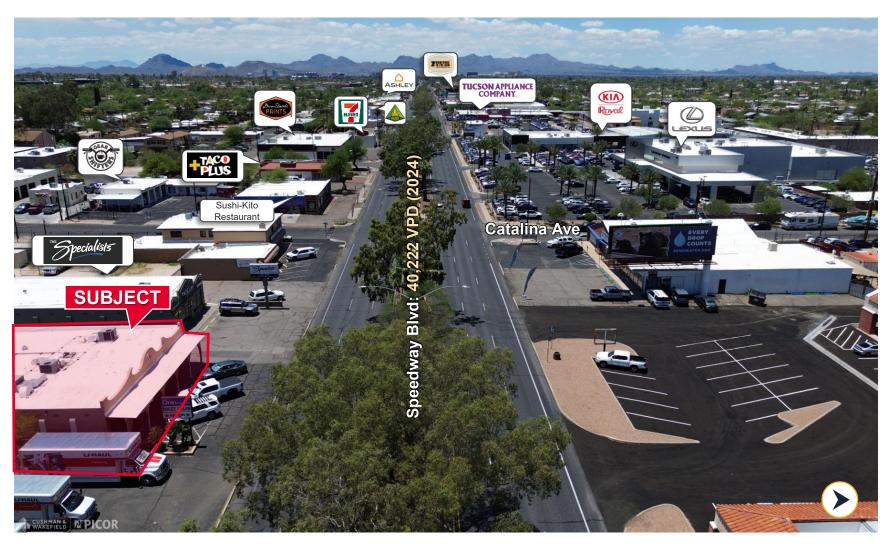

### **Neighboring Tenants**

Specialist Car Audio, Pep Boys, Take 5, Mama's Pizza, Sprouts Market, Royal Kia, & more!

### TRAFFIC COUNTS

| Speedway Blvd | 40,222 VPD (2024) |
|---------------|-------------------|
| Swan Rd       | 27,349 VPD (2024) |

| DEMOGRAPHICS | Population | Average<br>Household Income | Daytime<br>Population |
|--------------|------------|-----------------------------|-----------------------|
| 1 Mile       | 17,122     | \$73,714                    | 8,228                 |
| 3 Miles      | 123,226    | \$77,360                    | 67,697                |
| 5 Miles      | 288,756    | \$79,089                    | 154,162               |

## **AERIAL**

Independently Owned and Operated / A Member of the Cushman & Wakefield Alliance

High Visibility Speedway Retail/Office | 4420 E Speedway Blvd