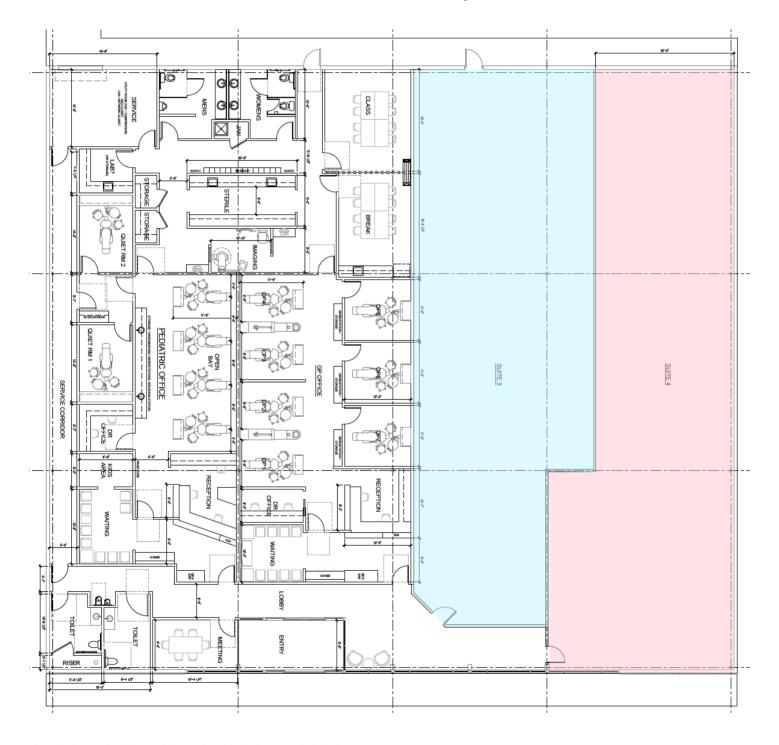

## Professional Medical Office Campus

4625 N Oracle Rd. Tucson AZ 85705

Floor Plan

Suite 3 – Approximately 3,445 RSF Suite 4 – Approximately 3,446 RSF

- Spaces may be reconfigured as required