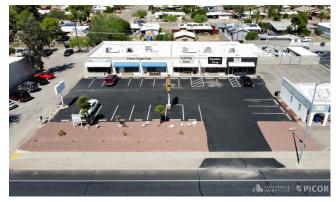

### HIGHLIGHTS

- Strategic location on strong East/West corridor
- Highly visible and accessible
- Parking lot seal-coated and re-striped May 2022
- Monument sign available