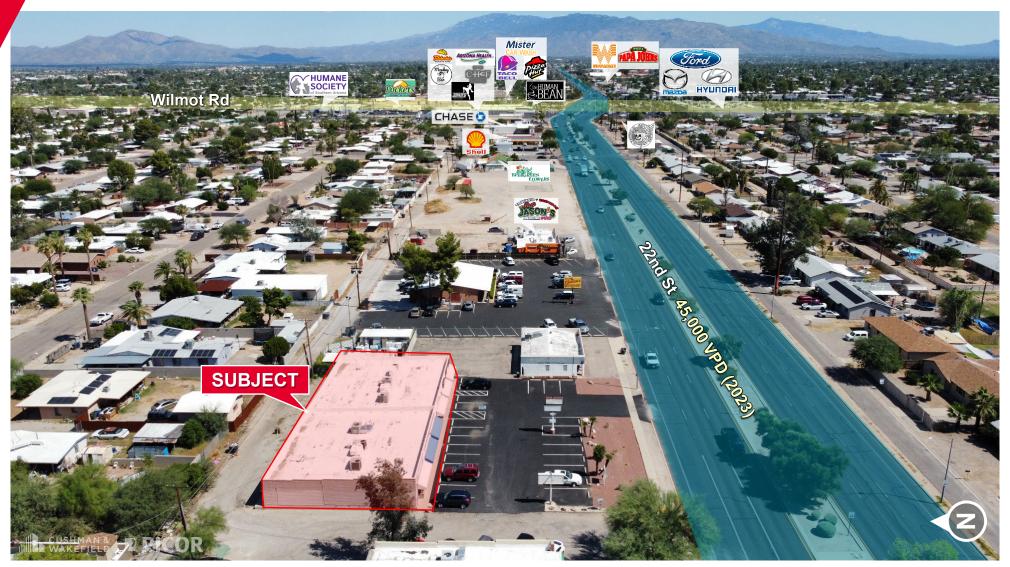

### **TRAFFIC COUNTS**

22<sup>nd</sup> St 45,000 VPD (2023)

| DEMOGRAPHICS | Population | Average<br>Household Income | Daytime<br>Population |
|--------------|------------|-----------------------------|-----------------------|
| 1 Mile       | 13,930     | \$51,753                    | 11,902                |
| 3 Miles      | 116,624    | \$62,031                    | 63,327                |
| 5 Miles      | 256,572    | \$67,944                    | 114,623               |

# 6001-6011 E 22ND ST East 22<sup>nd</sup> St & South Wilmot Rd Tucson, AZ

**AERIAL** 

Dave Hammack / Principal / <u>dhammack@picor.com</u> / +1 520 546 2712 Aaron LaPrise / Principal / <u>alaprise@picor.com</u> / +1 520 546 2770 Independently Owned and Operated / A Member of the Cushman & Wakefield Alliance 11/20/2024