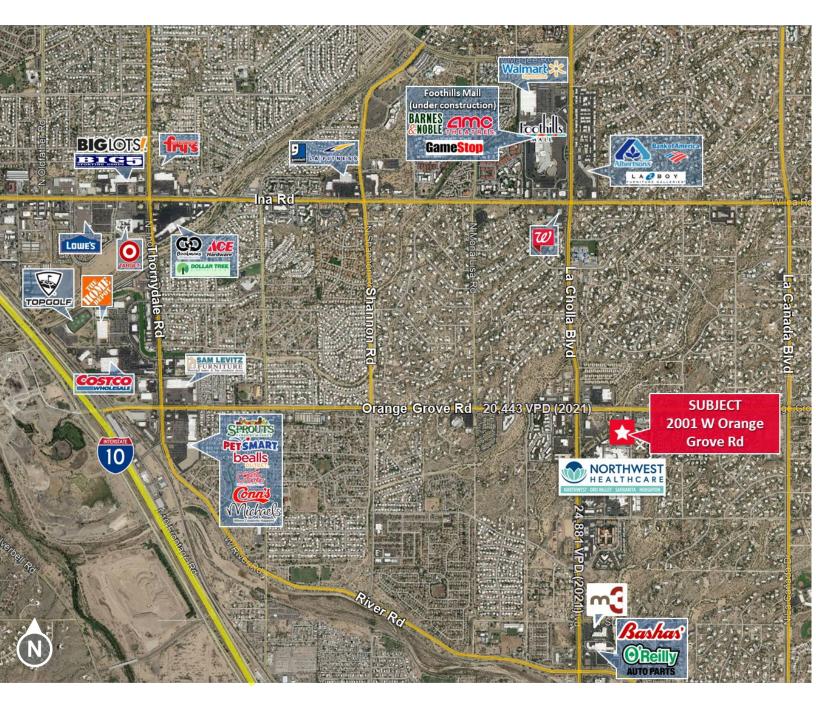

#### **Area Amenities**

- Easily accessible from Orange Grove Road and La Cholla Boulevard
- Close proximity to restaurants and services, including Tucson Mall

|         |            | AREA DEMOGRAPHICS |                     |
|---------|------------|-------------------|---------------------|
|         | POPULATION | MEDIAN<br>AGE     | TOTAL<br>HOUSEHOLDS |
| 1 Mile  | 7,333      | 48.6              | 2,807               |
| 3 Miles | 70,499     | 41.2              | 30,747              |
| 5 Miles | 168,309    | 39.7              | 73,754              |

in question

W Orange Grove Rd W Orange Grove Rd Rd Blvd **SUBJECT** 2001 W Orange **Grove Rd** 0.3 miles to La Cholla **Northwest Hospital** Blvd **NORTHWEST** HEALTHCARE W Hospital Dr W Hospital Dr

#### **Aerial**

Richard M. Kleiner, MBA Principal, Office Properties +1 520 546 2745 rkleiner@picor.com Alexis Corona Associate, Commercial Properties +1 520 546 2729 acorona@picor.com PICOR Commercial Real Estate Services 5151 E. Broadway Blvd, Suite 115 Tucson, Arizona 85711 phone: +1 520 748 7100 picor.com