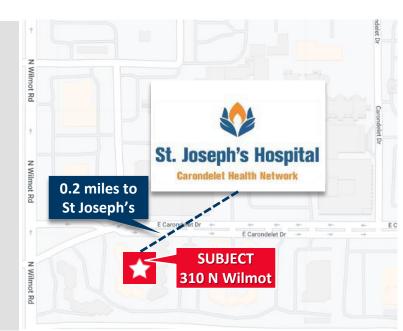

#### **Campus Highlights**

- Adjacent to Carondelet St. Joseph's Hospital: a 449-bed facility
- Services provided include heart and vascular, neurology, and women's care services, etc.
- Home to Carondelet Neurological Institute and Carondelet Joint Replacement Center