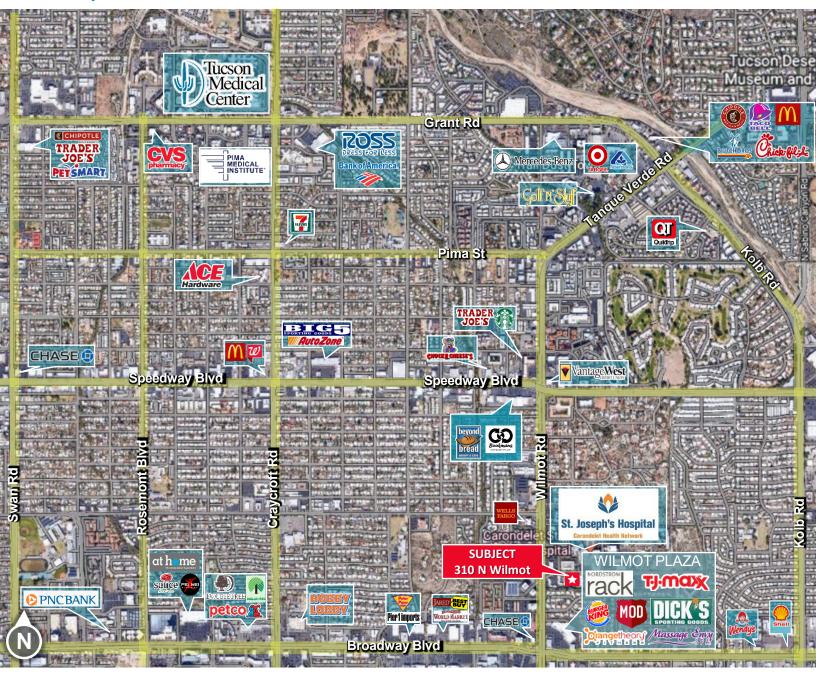

### **Aerial Map**

#### **Area Amenities**

- Easily accessible from signalized entry, located in East Tucson
- Within a 5-mile radius of 7 area hospitals
- Close proximity to restaurants and services, including Park Place Mall