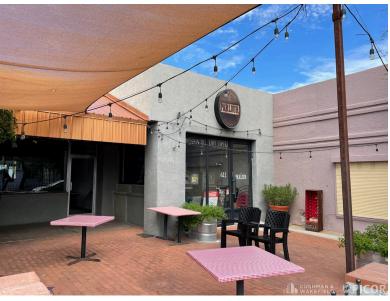

#### **HIGHLIGHTS**

- · Located on the Modern Streetcar Route
- Walking distance to Downtown and University of Arizona
- · Large east-facing patio and indoor/outdoor bar