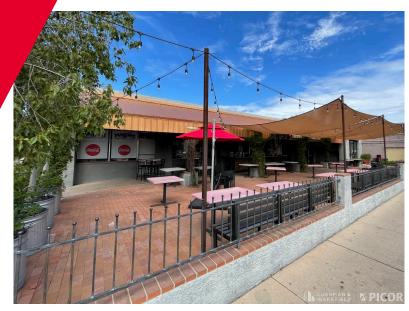

#### **HIGHLIGHTS**

- · Located on the Modern Streetcar Route
- Walking distance to Downtown and University of Arizona
- · Large east-facing patio and indoor/outdoor bar