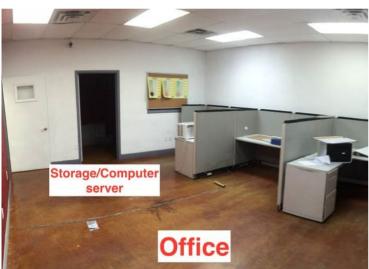

#### **Property Highlights**

- Outstanding Central Tucson location—within 1.5 miles of the University of Arizona, Downtown Tucson, and SR-210/Barraza-Aviation Parkway (Tucson's only crosstown expressway)
- · Fenced and paved yard area
- 800 amps 3-Phase power

#### **Property Details**

| Building Size   | 8,000 SF                                                                     |
|-----------------|------------------------------------------------------------------------------|
| Site Area       | 15,925 SF                                                                    |
| Office Buildout | 25% (recently remodeled)                                                     |
| Power           | 800 amps 120/208V 3-Phase                                                    |
| Clear Height    | 10.5' to 12'                                                                 |
| Loading         | One (1) 10'H x 12'W grade door<br>One (1) 10'H x 10'W dock door (40" height) |
| Zoning          | I-1, Light Industrial, City of Tucson                                        |
|                 |                                                                              |