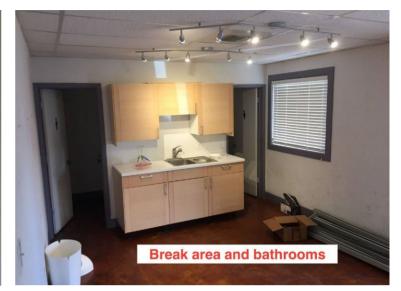

#### **Property Highlights**

- Outstanding Central Tucson location—within 1.5 miles of the University of Arizona, Downtown Tucson, and SR-210/Barraza-Aviation Parkway (Tucson's only crosstown expressway)
- · Fenced and paved yard area
- 800 amps 3-Phase power

#### **Property Details**

| Building Size   | 8,000 SF                                                                     |
|-----------------|------------------------------------------------------------------------------|
| Site Area       | 15,925 SF                                                                    |
| Office Buildout | 25% (recently remodeled)                                                     |
| Power           | 800 amps 120/208V 3-Phase                                                    |
| Clear Height    | 10.5' to 12'                                                                 |
| Loading         | One (1) 10'H x 12'W grade door<br>One (1) 10'H x 10'W dock door (40" height) |
| Zoning          | I-1, Light Industrial, City of Tucson                                        |
|                 |                                                                              |