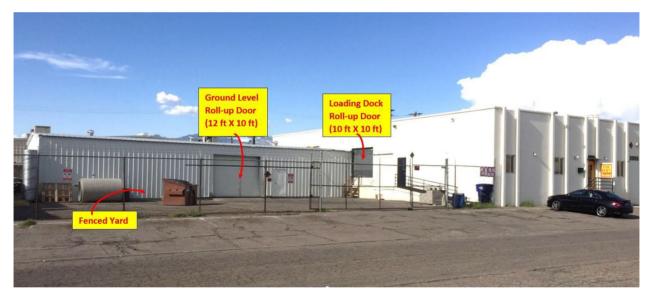

#### **Property Details**

| Building Size   | 8,000 SF                                                                     |
|-----------------|------------------------------------------------------------------------------|
| Site Area       | 15,925 SF                                                                    |
| Office Buildout | 25% (recently remodeled)                                                     |
| Power           | 800 amps 120/208V 3-Phase                                                    |
| Clear Height    | 10.5' to 12'                                                                 |
| Loading         | One (1) 10'H x 12'W grade door<br>One (1) 10'H x 10'W dock door (40" height) |
| Zoning          | I-1, Light Industrial, City of Tucson                                        |
|                 |                                                                              |

#### **Property Highlights**

- Outstanding Central Tucson location—within 1.5 miles of the University of Arizona, Downtown Tucson, and SR-210/Barraza-Aviation Parkway (Tucson's only crosstown expressway)
- · Fenced and paved yard area
- 800 amps 3-Phase power