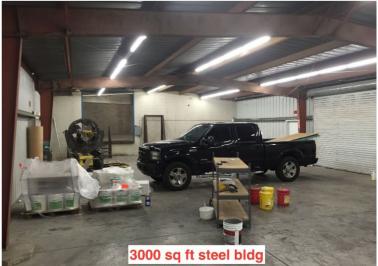

#### **Property Highlights**

- Outstanding Central Tucson location—within 1.5 miles of the University of Arizona, Downtown Tucson, and SR-210/Barraza-Aviation Parkway (Tucson's only crosstown expressway)
- · Fenced and paved yard area
- 800 amps 3-Phase power

#### **Property Details**

| Building Size   | 8,000 SF                                                                     |
|-----------------|------------------------------------------------------------------------------|
| Site Area       | 15,925 SF                                                                    |
| Office Buildout | 25% (recently remodeled)                                                     |
| Power           | 800 amps 120/208V 3-Phase                                                    |
| Clear Height    | 10.5' to 12'                                                                 |
| Loading         | One (1) 10'H x 12'W grade door<br>One (1) 10'H x 10'W dock door (40" height) |
| Zoning          | I-1, Light Industrial, City of Tucson                                        |
|                 |                                                                              |