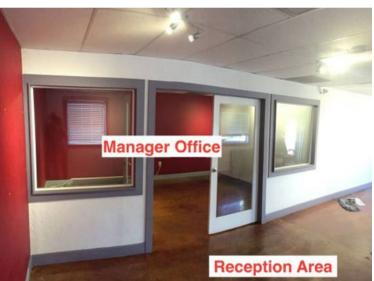

#### **Property Highlights**

- Outstanding Central Tucson location—within 1.5 miles of the University of Arizona, Downtown Tucson, and SR-210/Barraza-Aviation Parkway (Tucson's only crosstown expressway)
- · Fenced and paved yard area
- 800 amps 3-Phase power

#### **Property Details**

| Building Size   | 8,000 SF                                                                     |
|-----------------|------------------------------------------------------------------------------|
| Site Area       | 15,925 SF                                                                    |
| Office Buildout | 25% (recently remodeled)                                                     |
| Power           | 800 amps 120/208V 3-Phase                                                    |
| Clear Height    | 10.5' to 12'                                                                 |
| Loading         | One (1) 10'H x 12'W grade door<br>One (1) 10'H x 10'W dock door (40" height) |
| Zoning          | I-1, Light Industrial, City of Tucson                                        |
|                 |                                                                              |