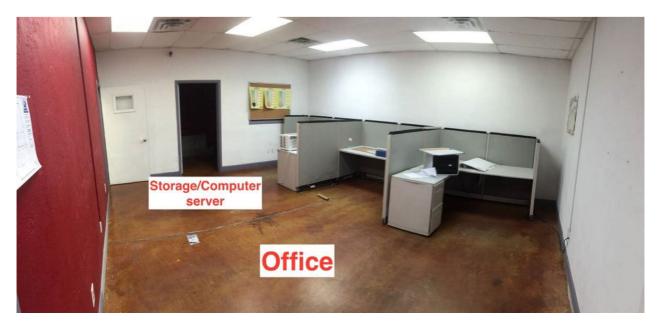

#### **Property Highlights**

- Outstanding Central Tucson location—within 1.5 miles of the University of Arizona, Downtown Tucson, and SR-210/Barraza-Aviation Parkway (Tucson's only crosstown expressway)
- · Fenced and paved yard area
- 800 amps 3-Phase power

#### **Property Details**

| Building Size   | 8,000 SF                                                                     |
|-----------------|------------------------------------------------------------------------------|
| Site Area       | 15,925 SF                                                                    |
| Office Buildout | 25% (recently remodeled)                                                     |
| Power           | 800 amps 120/208V 3-Phase                                                    |
| Clear Height    | 10.5' to 12'                                                                 |
| Loading         | One (1) 10'H x 12'W grade door<br>One (1) 10'H x 10'W dock door (40" height) |
| Zoning          | I-1, Light Industrial, City of Tucson                                        |
|                 |                                                                              |