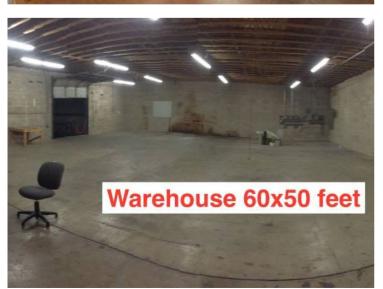

#### **Property Details**

| Building Size   | 8,000 SF                                                                     |
|-----------------|------------------------------------------------------------------------------|
| Site Area       | 15,925 SF                                                                    |
| Office Buildout | 25% (recently remodeled)                                                     |
| Power           | 800 amps 120/208V 3-Phase                                                    |
| Clear Height    | 10.5' to 12'                                                                 |
| Loading         | One (1) 10'H x 12'W grade door<br>One (1) 10'H x 10'W dock door (40" height) |
| Zoning          | I-1, Light Industrial, City of Tucson                                        |
|                 |                                                                              |