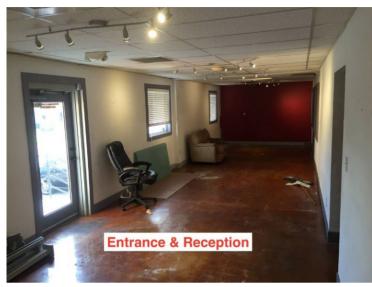

#### **Property Highlights**

- Outstanding Central Tucson location—within 1.5 miles of the University of Arizona, Downtown Tucson, and SR-210/Barraza-Aviation Parkway (Tucson's only crosstown expressway)
- · Fenced and paved yard area
- 800 amps 3-Phase power

#### **Property Details**

| Building Size   | 8,000 SF                                                                     |
|-----------------|------------------------------------------------------------------------------|
| Site Area       | 15,925 SF                                                                    |
| Office Buildout | 25% (recently remodeled)                                                     |
| Power           | 800 amps 120/208V 3-Phase                                                    |
| Clear Height    | 10.5' to 12'                                                                 |
| Loading         | One (1) 10'H x 12'W grade door<br>One (1) 10'H x 10'W dock door (40" height) |
| Zoning          | I-1, Light Industrial, City of Tucson                                        |
|                 |                                                                              |