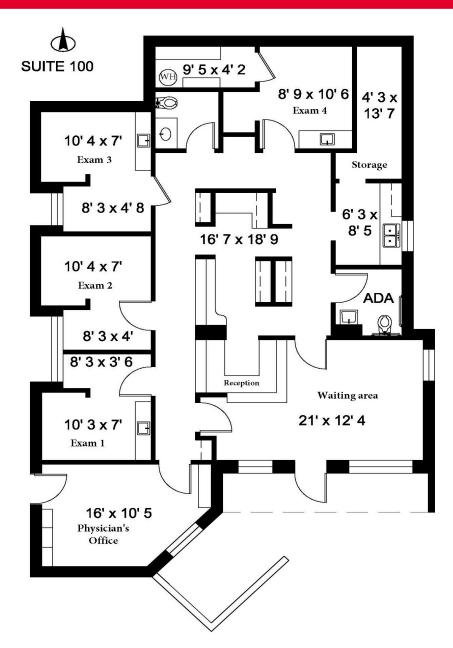

### Floor Plan

1723 SF- 4 exam rooms, physician's office, large waiting room, reception, storage, 2 restrooms