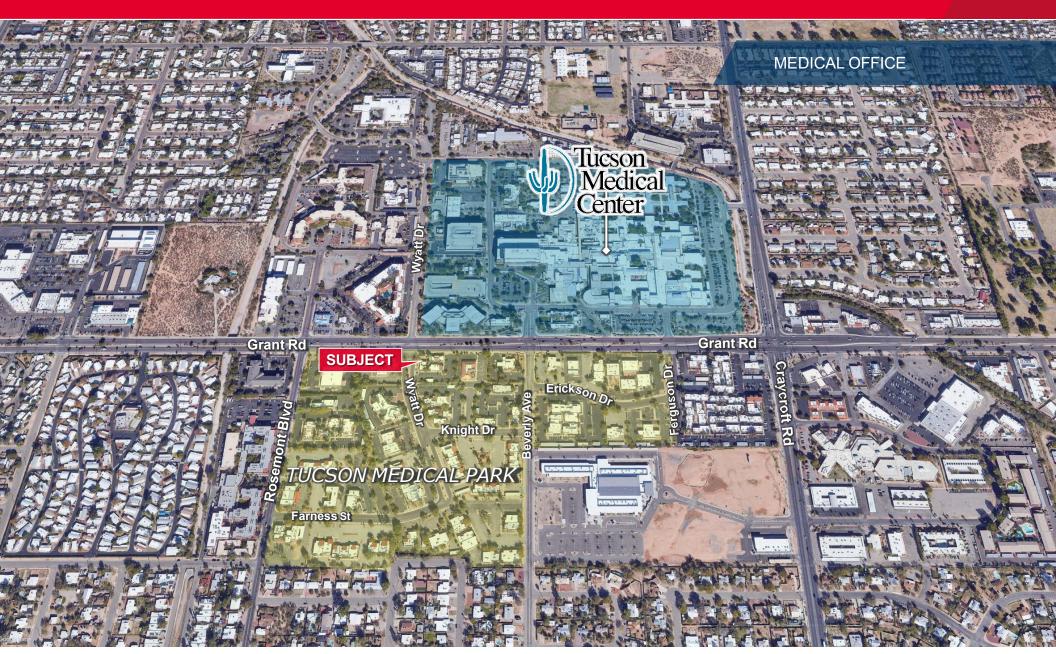

### **Tucson Medical Park Amenities**

- Convenient central location near TMC
- Easy access to TMC walk or drive
- Abundant at-door parking
- Building Signage