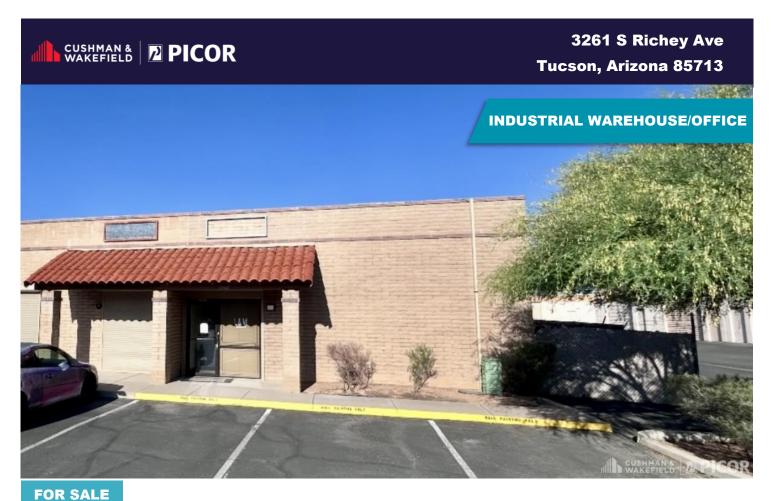

TOR SALE

# 1,697 SF OF INDUSTRIAL WAREHOUSE/OFFICE SALE PRICE: \$325,000

#### **Key Features**

- 13 min drive to Tucson International Airport
- 1 mile drive to Aviation Pkwy
- 1.8 mile drive to I-10 freeway
- 10 min drive to University of Arizona

#### **Property Details**

| Loading         | 10' w x 10' h roll up door                                                                      |
|-----------------|-------------------------------------------------------------------------------------------------|
| Power           | 3-Phase, 600amps 208v                                                                           |
| Zoning          | CI-2 (Heavy Industrial)                                                                         |
| HVAC            | 100% HVAC (warehouse HVAC un