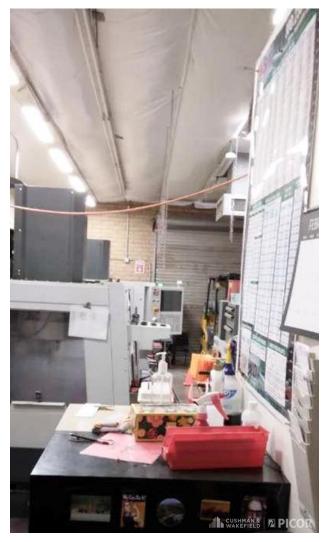

TOR SALE

# 1,697 SF OF INDUSTRIAL WAREHOUSE/OFFICE SALE PRICE: \$325,000

#### **Property Details**

| Loading         | 10' w x 10' h roll up door                                                                      |
|-----------------|-------------------------------------------------------------------------------------------------|
| Power           | 3-Phase, 600amps 208v                                                                           |
| Zoning          | CI-2 (Heavy Industrial)                                                                         |
| HVAC            | 100% HVAC (warehouse HVAC unit installed in 2024)                                               |
| Upgrades        | Recently installed electrical upgrades (2024)                                                   |
| Security Equip. | Remote operated (electric) rollup security shutter protects front entrance glass door & windows |
| Land            | 0.18 AC                                                                                         |
| Sewer           | City                                                                                            |
| County          | Pima County                                                                                     |
| Yard            | Adjacent fenced yard                                                                            |