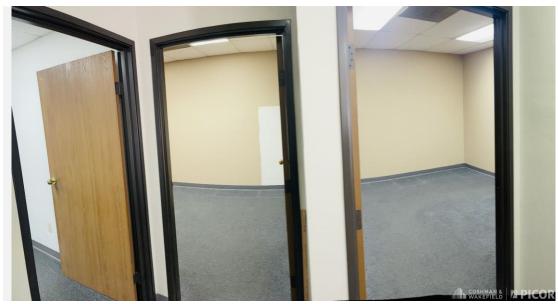

TOR SALE

# 1,697 SF OF INDUSTRIAL WAREHOUSE/OFFICE SALE PRICE: \$325,000

#### **Property Details**

| Loading         | 10' w x 10' h roll up door                                                                      |
|-----------------|-------------------------------------------------------------------------------------------------|
| Power           | 3-Phase, 600amps 208v                                                                           |
| Zoning          | CI-2 (Heavy Industrial)                                                                         |
| HVAC            | 100% HVAC (warehouse HVAC unit installed in 2024)                                               |
| Upgrades        | Recently installed electrical upgrades (2024)                                                   |
| Security Equip. | Remote operated (electric) rollup security shutter protects front entrance glass door & windows |
| Land            | 0.18 AC                                                                                         |
| Sewer           | City                                                                                            |
| County          | Pima County                                                                                     |
| Yard            | Adjacent fenced yard                                                                            |