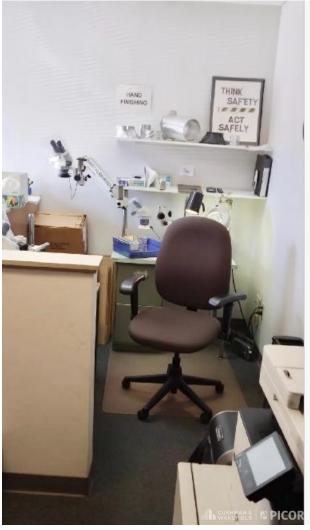

TOR SALE

# 1,697 SF OF INDUSTRIAL WAREHOUSE/OFFICE SALE PRICE: \$325,000

#### **Property Details**

| Loading         | 10' w x 10' h roll up door                                                                      |
|-----------------|-------------------------------------------------------------------------------------------------|
| Power           | 3-Phase, 600amps 208v                                                                           |
| Zoning          | CI-2 (Heavy Industrial)                                                                         |
| HVAC            | 100% HVAC (warehouse HVAC unit installed in 2024)                                               |
| Upgrades        | Recently installed electrical upgrades (2024)                                                   |
| Security Equip. | Remote operated (electric) rollup security shutter protects front entrance glass door & windows |
| Land            | 0.18 AC                                                                                         |
| Sewer           | City                                                                                            |
| County          | Pima County                                                                                     |
| Yard            | Adjacent fenced yard                                                                            |