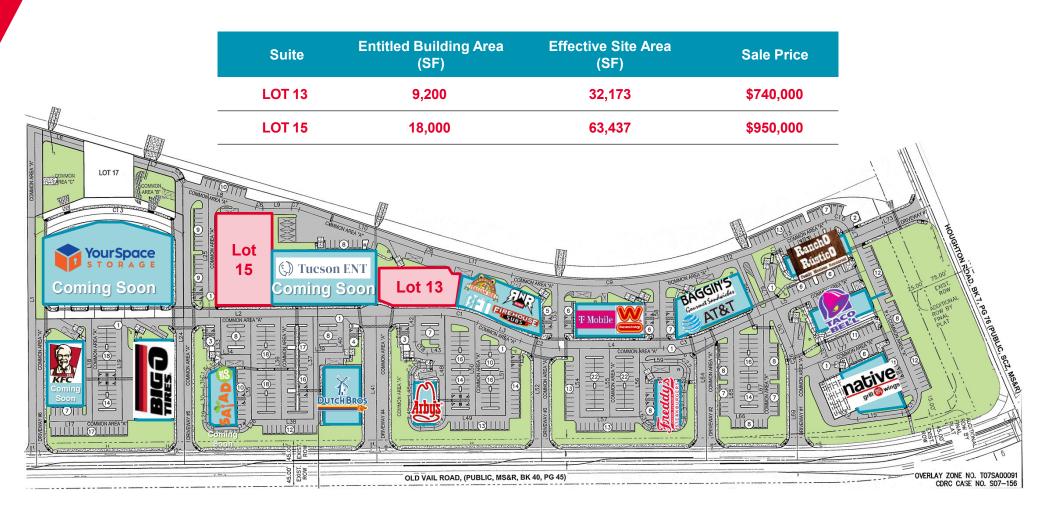

#### **PROPERTY DETAILS**

| Entitled Building Area | 9,200 SF & 18,000 SF  |
|------------------------|-----------------------|
| Effective Site Area    | 32,173 SF & 63,437 SF |
| Sale Price             | \$740,000 & \$950,000 |
| Zoning                 | I-2, Heavy Industrial |

### SITE PLAN

Independently Owned and Operated / A Member of the Cushman & Wakefield Alliance 3/5/2024

Cushman & Wakefield Copyright 2022. No warranty or representation, express or implied, is made to the accuracy or completeness of the information contained herein, and same is submitted subject to errors, ornissions, change of price, rental or other conditions, withdrawal without notice, and to any special listing conditions imposed by the property owner(s). As applicable, we make no representation as to the condition of the property (or properties) in question.