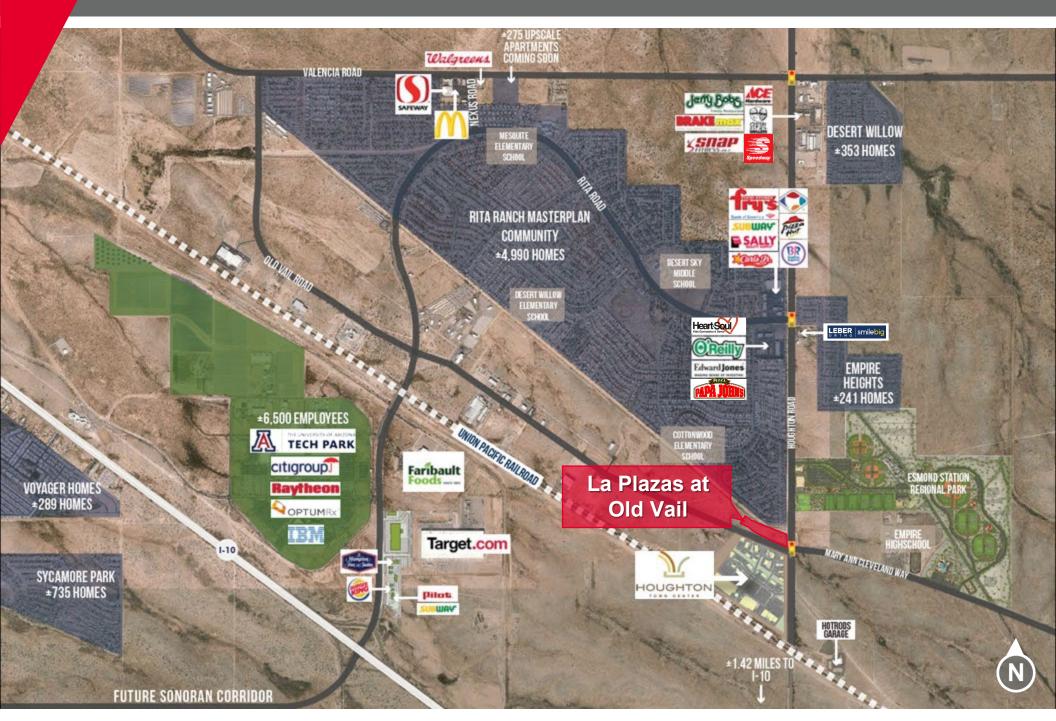

#### **HIGHLIGHTS**

- · Lots available for sale
- · Regional retail location serving southeast Tucson
- · Ideal for retail, restaurant & office users
- Close proximity to I-10
- Adjacent to Tucson Tech Corridor
- Near UA Tech Park with 7,000 daytime employees