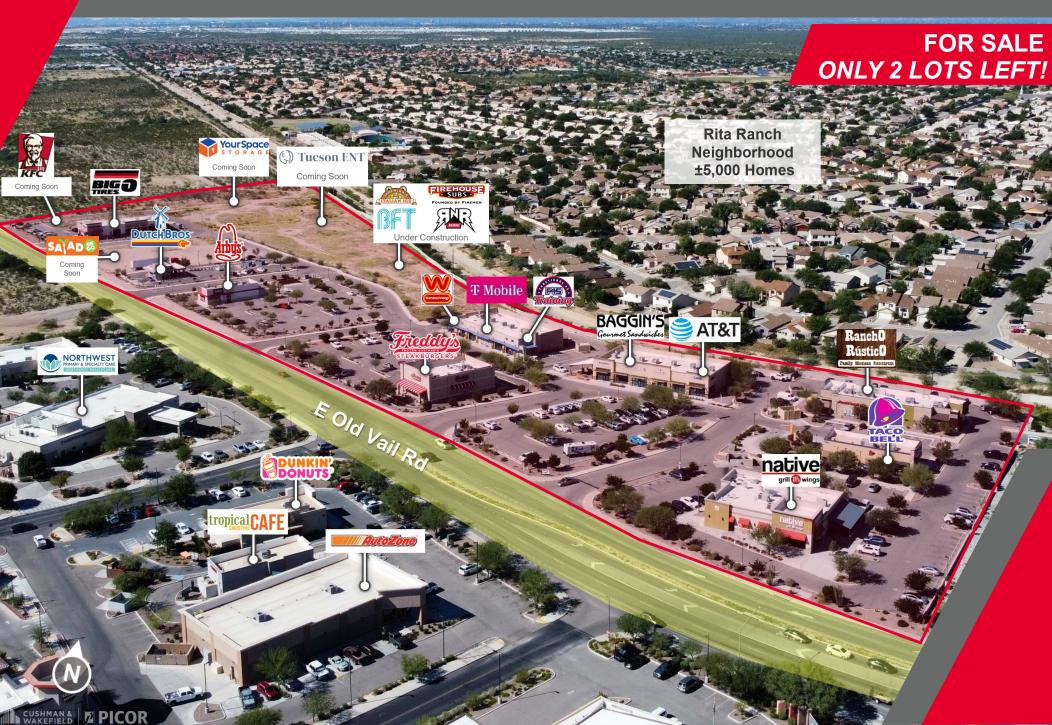

#### **HIGHLIGHTS**

- · Lots available for sale
- · Regional retail location serving southeast Tucson
- · Ideal for retail, restaurant & office users
- Close proximity to I-10
- Adjacent to Tucson Tech Corridor
- Near UA Tech Park with 7,000 daytime employees

### TRAFFIC COUNTS

| Houghton Rd | 20,549 VPD (2022) |
|-------------|-------------------|
| Old Vail Rd | 7,386 VPD (2022)  |

| DEMOGRAPHICS | Population | Average<br>Household Income | Daytime<br>Population |
|--------------|------------|-----------------------------|-----------------------|
| 1 Mile       | 4,279      | \$91,855                    | 810                   |
| 3 Miles      | 18,595     | \$88,516                    | 4,562                 |
| 5 Miles      | 43,951     | \$101,717                   | 8,084                 |