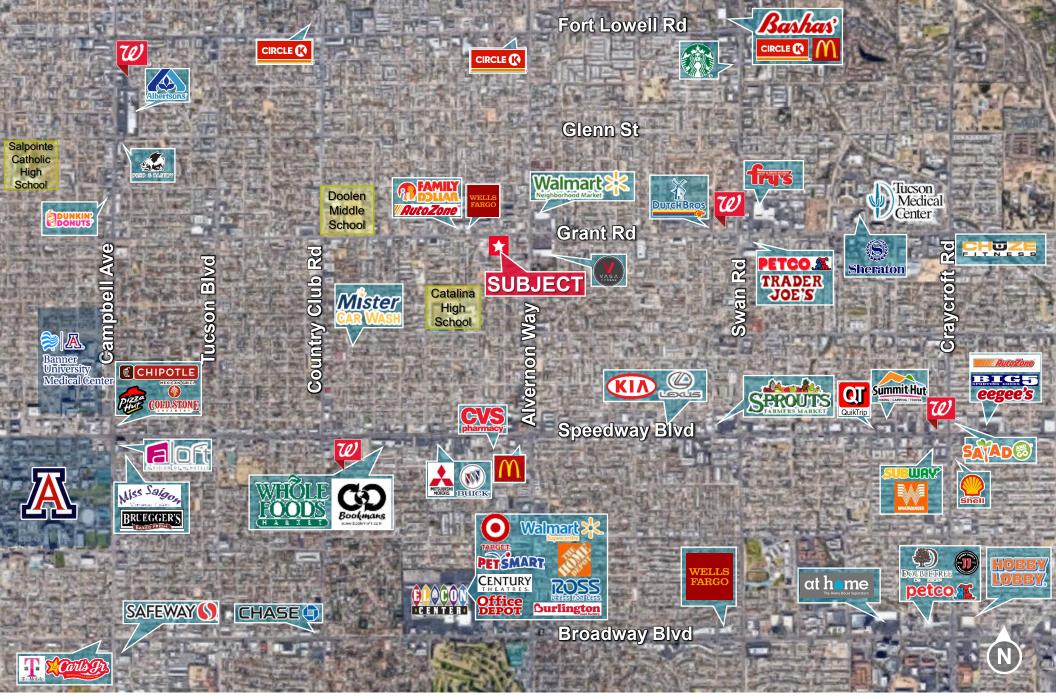

#### **NEIGHBORING TENANTS**

Walmart Neighborhood Market, Vasa Fitness, Subway, UPS Store, & More