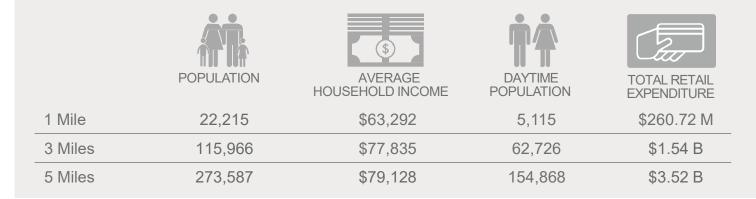

#### LOT SIZE

30,615 SF

#### **NEIGHBORING TENANTS**

Walmart Neighborhood Market, Vasa Fitness, Subway, UPS Store, & More