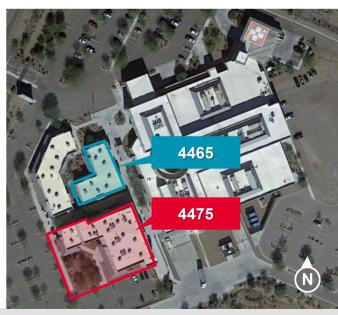

### **Aerial Maps**

\*3.25 Miles to Continental Rd & I-19

\*23.7 Miles to Drexel Rd & I-10

\*24.7 Miles to Irvington Rd & I-10

\*as the crow flies