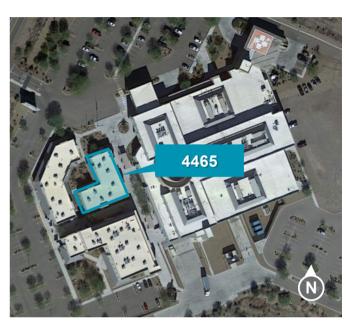

| Address                 | Tenant    | SF               |
|-------------------------|-----------|------------------|
| 4465<br>*Plan on Page 7 | Available | 6,787 SF - Shell |

**Floor Plan** 

Suite 101-1,826 SF

#### 4465

- 6.787 SF
- Single story
- Shell condition

Richard M. Kleiner, MBA Principal, Office Properties +1 520 546 2745 rkleiner@picor.com Alexis Corona Associate, Office Properties +1 520 546 2729 acorona@picor.com PICOR Commercial Real Estate Services 5151 E. Broadway Blvd, Suite 115 Tucson, Arizona 85711 phone: +1 520 748 7100 picor.com