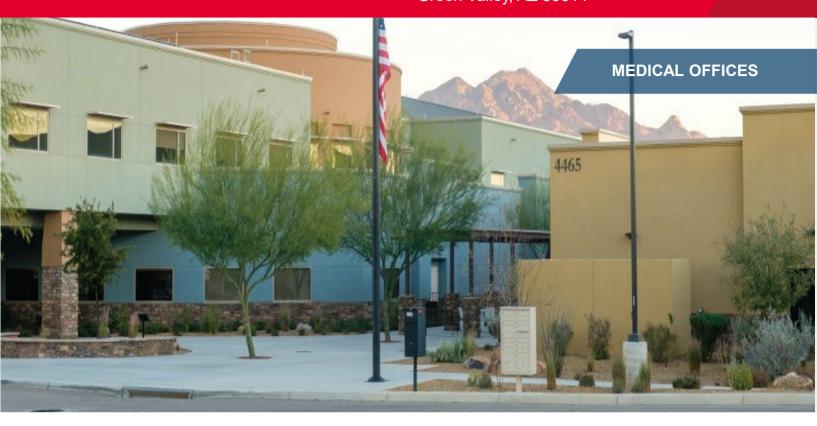

### Santa Cruz Hospital Medical Offices – Green Valley Adjacent to Santa Cruz Valley Regional Hospital, Located Directly off I-19 Lease Rate: \$20.00 SF NNN

| 4475 S I-19 Frontage Rd |       |              |  |
|-------------------------|-------|--------------|--|
| Suite                   | RSF   | Improvements |  |
| 101                     | 1,826 | *Turnkey     |  |
| 125                     | 4,618 | *Turnkey     |  |
| 135                     | 3,825 | Shell        |  |
| 225                     | 2,121 | *Turnkey     |  |
| 235                     | 1,883 | *Turnkey     |  |
| 255                     | 5,297 | *Turnkey     |  |
|                         |       | *See plan    |  |

### **MEDICAL OFFICES**

| Suite                  | Tenant                               | SF            |
|------------------------|--------------------------------------|---------------|
| 101<br>*Plan on Page 3 | Available                            | 1,826         |
| 125<br>*Plan on Page 4 | Available                            | 4,618         |
| 135                    | Available                            | 3,825 - Shell |
| 139                    | United<br>Community<br>Health Center | 3,409         |