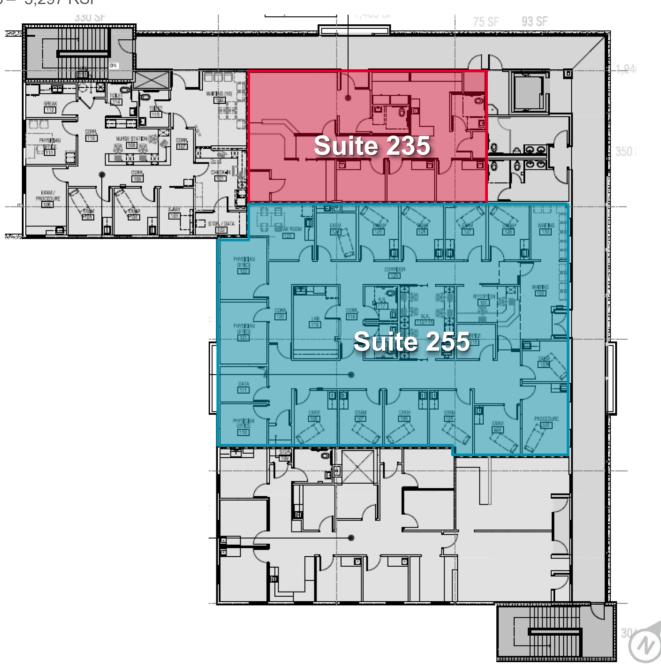

4,618 SF

**MEDICAL OFFICES** 





Richard M. Kleiner, MBA Principal, Office Properties +1 520 546 2745 rkleiner@picor.com Alexis Corona
Associate, Office Properties
+1 520 546 2729
acorona@picor.com

PICOR Commercial Real Estate Services 5151 E. Broadway Blvd, Suite 115 Tucson, Arizona 85711 phone: +1 520 748 7100 picor.com



**Floor Plan** 

Suite 225 - 2,121 RSF

**MEDICAL OFFICES** 



Richard M. Kleiner, MBA Principal, Office Properties +1 520 546 2745 rkleiner@picor.com Alexis Corona
Associate, Office Properties
+1 520 546 2729
acorona@picor.com

PICOR Commercial Real Estate Services 5151 E. Broadway Blvd, Suite 115 Tucson, Arizona 85711 phone: +1 520 748 7100

phone: +1 520 748 710 picor.com



### Floor Plan

Suite 235 - 1.883 RSF Suite 255 - 5,297 RSF

### **MEDICAL OFFICES**



Richard M. Kleiner, MBA **Principal, Office Properties** +1 520 546 2745 rkleiner@picor.com

**Alexis Corona Associate, Office Properties** +1 520 546 2729 acorona@picor.com

**PICOR Commercial Real Estate Services** 5151 E. Broadway Blvd, Suite 115 Tucson, Arizona 85711

phone: +1 520 748 7100 picor.com



#### 4465

- 6.787 SF
- Single story
- Shell condition







Richard M. Kleiner, MBA Principal, Office Properties +1 520 546 2745 rkleiner@picor.com Alexis Corona Associate, Office Properties +1 520 546 2729 acorona@picor.com PICOR Commercial Real Estate Services 5151 E. Broadway Blvd, Suite 115 Tucson, Arizona 85711 phone: +1 520 748 7100 picor.com



### **Aerial Maps**

\*3.25 Miles to Continental Rd & I-19

\*23.7 Miles to Drexel Rd & I-10

\*24.7 Miles to Irvington Rd & I-10

\*