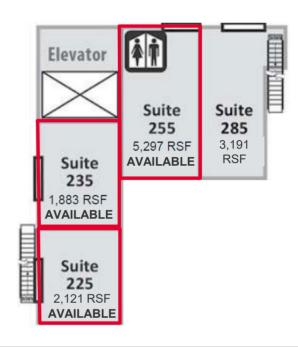

PICOR Commercial Real Estate Services 5151 E. Broadway Blvd, Suite 115 Tucson, Arizona 85711 phone: +1 520 748 7100 picor.com

**Floor Plan** 

Suite 225 - 2,121 RSF

**MEDICAL OFFICES** 

Richard M. Kleiner, MBA Principal, Office Properties +1 520 546 2745 rkleiner@picor.com Alexis Corona
Associate, Office Properties
+1 520 546 2729
acorona@picor.com

### Floor Plan

Suite 235 - 1.883 RSF Suite 255 - 5,297 RSF