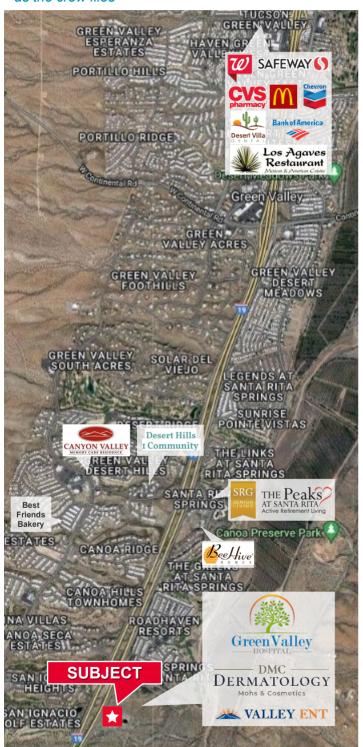

### **Aerial Maps**

\*3.25 Miles to Continental Rd & I-19

\*23.7 Miles to Drexel Rd & I-10

\*24.7 Miles to Irvington Rd & I-10

\*as the crow flies