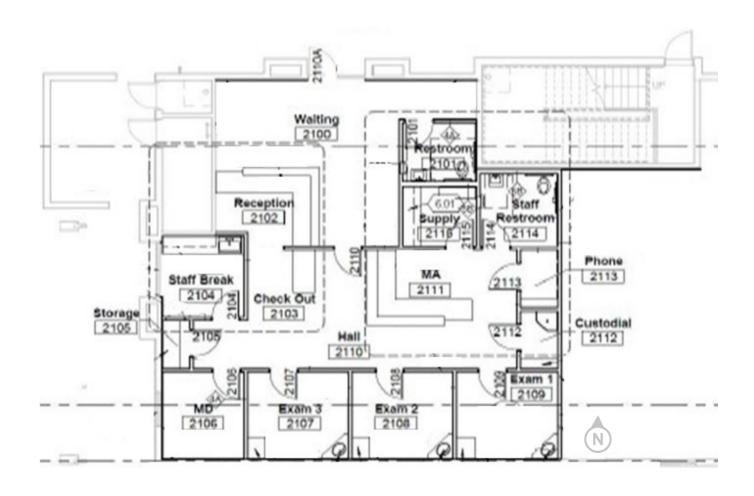

| Address                 | Tenant    | SF               |
|-------------------------|-----------|------------------|
| 4465<br>*Plan on Page 7 | Available | 6,787 SF - Shell |

**Floor Plan** 

Suite 101-1,826 SF

3 exam rooms, reception and waiting area, M.A. Station, physician's office, Break room and 2 restrooms

**MEDICAL OFFICES** 

Richard M. Kleiner, MBA Principal, Office Properties +1 520 546 2745 rkleiner@picor.com Alexis Corona Associate, Office Properties +1 520 546 2729 acorona@picor.com PICOR Commercial Real Estate Services 5151 E. Broadway Blvd, Suite 115 Tucson, Arizona 85711 phone: +1 520 748 7100 picor.com