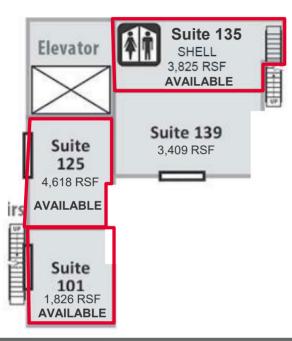

### 4475 - 2 Story Floor Plan & Tenants

3 exam rooms, reception and waiting area, M.A. Station, physician's office, Break room and 2 restrooms

**MEDICAL OFFICES** 

Richard M. Kleiner, MBA Principal, Office Properties +1 520 546 2745 rkleiner@picor.com Alexis Corona Associate, Office Properties +1 520 546 2729 acorona@picor.com PICOR Commercial Real Estate Services 5151 E. Broadway Blvd, Suite 115 Tucson, Arizona 85711 phone: +1 520 748 7100 picor.com

**Floor Plan** 

Suite 125 - 4,618 SF

**MEDICAL OFFICES** 

Richard M. Kleiner, MBA Principal, Office Properties +1 520 546 2745 rkleiner@picor.com Alexis Corona
Associate, Office Properties
+1 520 546 2729
acorona@picor.com