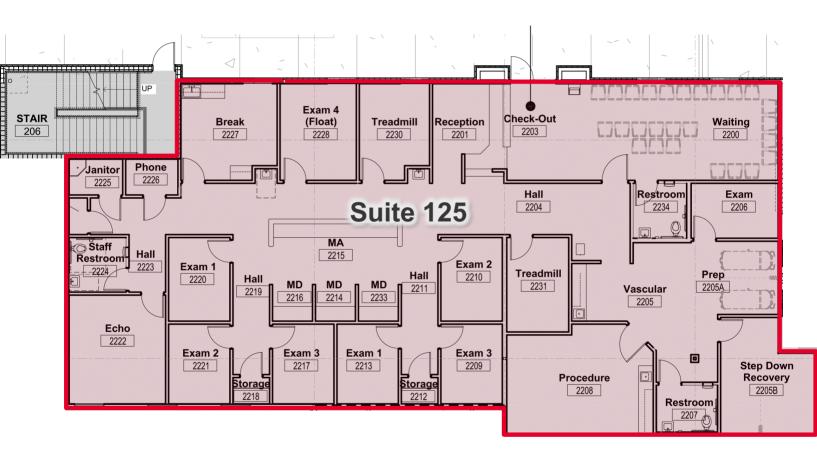

**Floor Plan** 

Suite 125 - 4,618 SF

**MEDICAL OFFICES** 

Richard M. Kleiner, MBA Principal, Office Properties +1 520 546 2745 rkleiner@picor.com Alexis Corona
Associate, Office Properties
+1 520 546 2729
acorona@picor.com