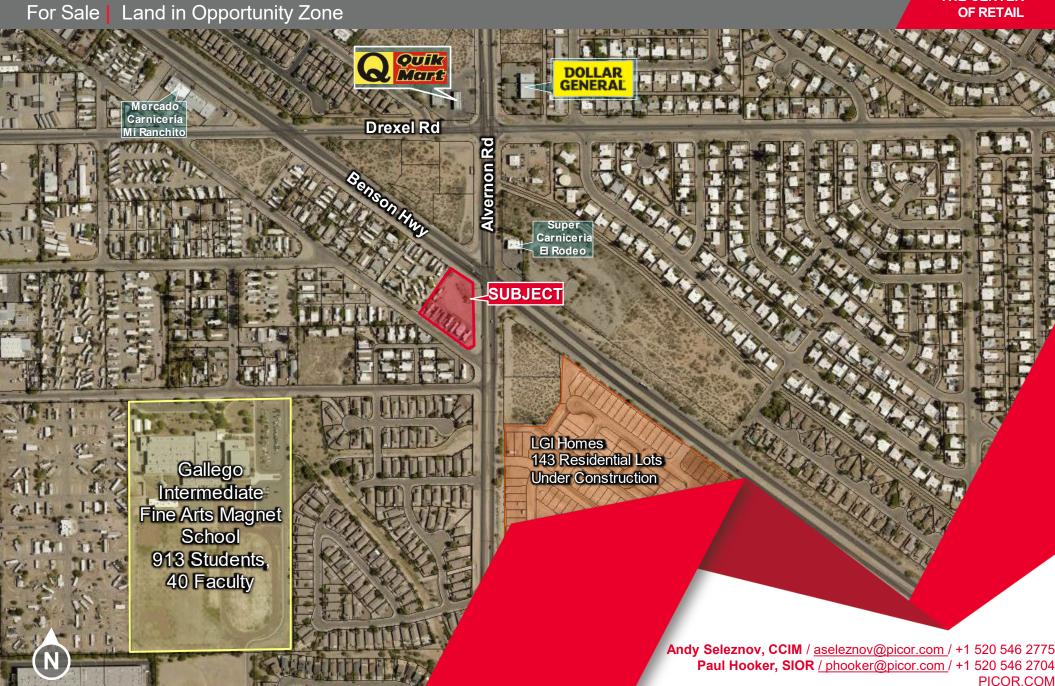

#### COMMENTS

- Southwest corner of Benson Highway and Alvernon
- · Eight mobile homes on a month-to-month lease
- · Located at a signalized intersection
- located ±1 mile from Interstate 10
- · Commercial corner with frontage on three sides
- Close to Tucson International Airport and Davis Monthan Air Force Base
- LGI Homes, K.B. Homes, and D.R. Horton have subdivisions under construction close to the subject property
- Benson Highway 8,438 VPD (2021), Alvernon Way 21,928 VPD (2021)