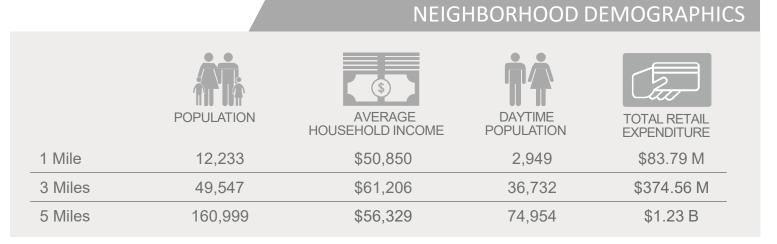

## **3894 E BENSON HIGHWAY** TUCSON, AZ



WE ARE THE CENTER OF RETAIL





# 3894 E BENSON HIGHWAY

#### TUCSON, AZ

### LAND SIZE

68,000 SF

#### SALE PRICE

\$490,000

#### ZONING MU

#### COMMENTS

- Southwest corner of Benson Highway and Alvernon
- · Eight mobile homes on a month-to-month lease
- · Located at a signalized intersection
- located ±1 mile from Interstate 10
- · Commercial corner with frontage on three sides
- Close to Tucson International Airport and Davis Monthan Air Force Base
- LGI Homes, K.B. Homes, and D.R. Horton have subdivisions under construction close to the subject property
- Benson Highway 8,438 VPD (2021), Alvernon Way 21,928 VPD (2021)



Andy Seleznov, CCIM / <u>aseleznov@picor.com</u> / +1 520 546 2775 Paul Hooker, SIOR / phooker@picor.com / +1 520 546 2704



Independently Owned and Operated / A Member of the Cushman & Wakefield Alliance 12/14/2022

Cushman & Wakefield Copyright 2022. No warranty or representation, express or implied, is made to the accuracy or completeness of the information contained herein, and same is submitted subject to errors, omissions, change of price, rental or other conditions, withdrawal without notice, and to any special listing conditions imposed by the property owner(s). As applicable, we make no representation as to the condition of the property (or properties) in question.