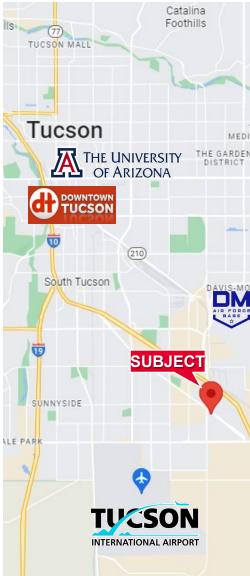

#### COMMENTS

- Southwest corner of Benson Highway and Alvernon
- · Eight mobile homes on a month-to-month lease
- · Located at a signalized intersection
- located ±1 mile from Interstate 10
- · Commercial corner with frontage on three sides
- Close to Tucson International Airport and Davis Monthan Air Force Base
- LGI Homes, K.B. Homes, and D.R. Horton have subdivisions under construction close to the subject property
- Benson Highway 8,438 VPD (2021), Alvernon Way 21,928 VPD (2021)