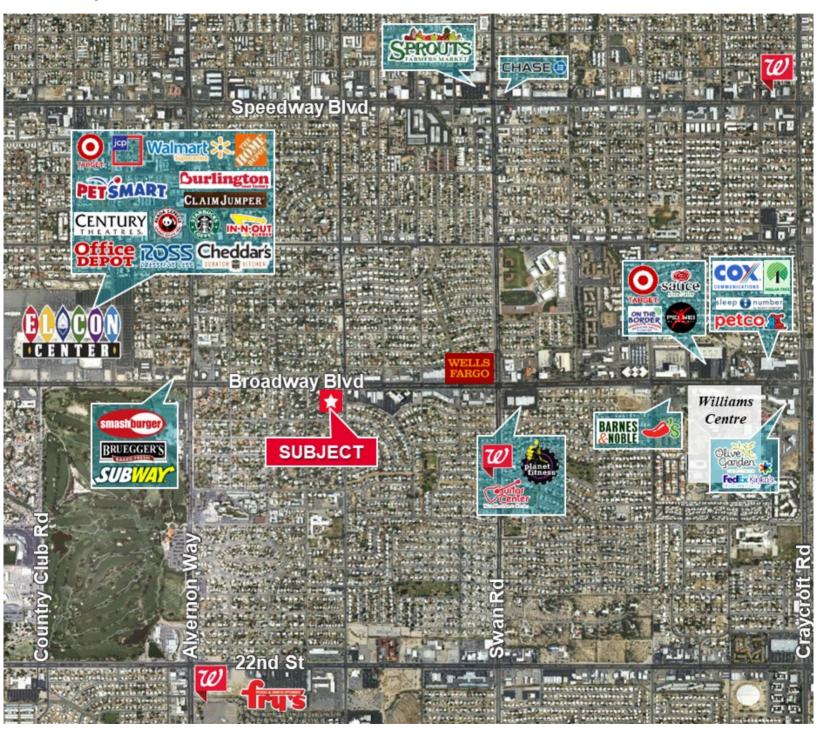

### **Trade Map**

Tucson, Arizona 85711

Drexel-Alvernon

TUCSON MEDICAL CENTER

**SUBJECT** 

TERRA DEL SOL

Pima Air & Space Museum

Littletown

Tucson, Arizona 85711