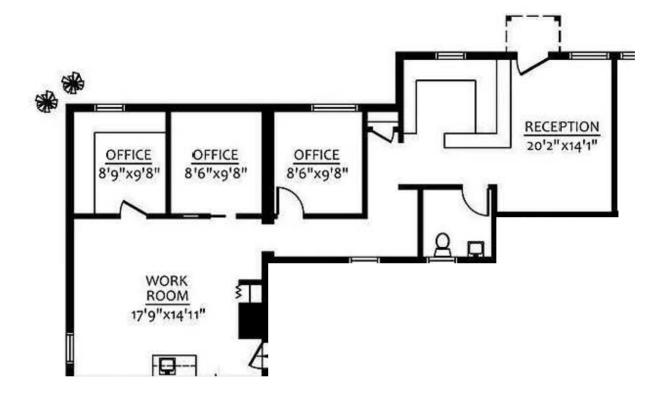

#### Floor Plan

For more information, please contact:

Molly Mary Gilbert Office Properties +1 520 546 2766 mgilbert@picor.com

### **Property Highlights**

- · Located along busy Broadway corridor
- · Ready to go with new flooring and paint
- · 3 offices, reception and large open area
- · Historic charm located in San Clemente Neighborhood