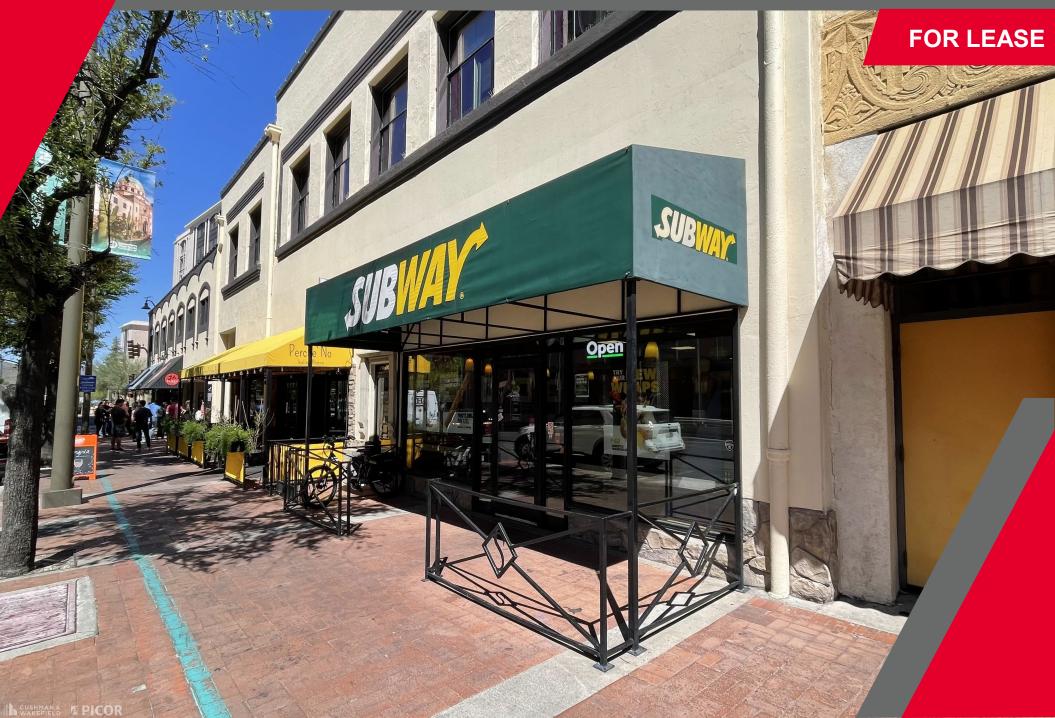

# **DOWNTOWN 2<sup>nd</sup> GENERATION RESTAURANT** 29 W Congress Street | Tucson, AZ

**DOWNTOWN 2<sup>nd</sup> GENERATION RESTAURANT** 29 W Congress Street Tucson, AZ

#### **PROPERTY DETAILS**

| Available    | 2,120 SF* - Sandwich shop build-out with small outdoor patio (Do not disturb tenant) |  |  |
|--------------|--------------------------------------------------------------------------------------|--|--|
| Availability | February 2025 or sooner                                                              |  |  |
| Lease Rate   | Contact agent                                                                        |  |  |
| 2024 NNN's   | ±8.00/SF                                                                             |  |  |
| Address      | 29 W Congress St Tucson, AZ 85701                                                    |  |  |

### HIGHLIGHTS

- Space includes:
  - -Two (2) walk-in refrigerators
  - -3-compartment sink
  - -Two (2) hand sinks
  - -Two (2) ADA Restrooms
- · Huge daytime population
- Strategically located in the heart of Downtown Tucson
- · Abundant parking in immediate proximity
- Functional basement