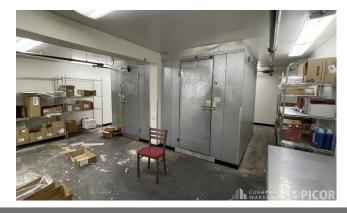

\*1,136 SF is ground floor, and 984 SF is cold storage, dry storage, & office

### HIGHLIGHTS

- Space includes:
  - -Two (2) walk-in refrigerators
  - -3-compartment sink
  - -Two (2) hand sinks
  - -Two (2) ADA Restrooms
- · Huge daytime population
- Strategically located in the heart of Downtown Tucson
- · Abundant parking in immediate proximity
- Functional basement