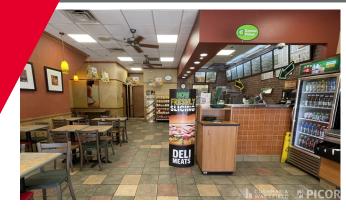

#### **PROPERTY DETAILS**

| Available    | 2,120 SF* - Sandwich shop build-out with small outdoor patio (Do not disturb tenant) |  |  |
|--------------|--------------------------------------------------------------------------------------|--|--|
| Availability | February 2025 or sooner                                                              |  |  |
| Lease Rate   | Contact agent                                                                        |  |  |
| 2024 NNN's   | ±8.00/SF                                                                             |  |  |
| Address      | 29 W Congress St Tucson, AZ 85701                                                    |  |  |

### HIGHLIGHTS

- Space includes:
  - -Two (2) walk-in refrigerators
  - -3-compartment sink
  - -Two (2) hand sinks
  - -Two (2) ADA Restrooms
- · Huge daytime population
- Strategically located in the heart of Downtown Tucson
- · Abundant parking in immediate proximity
- Functional basement