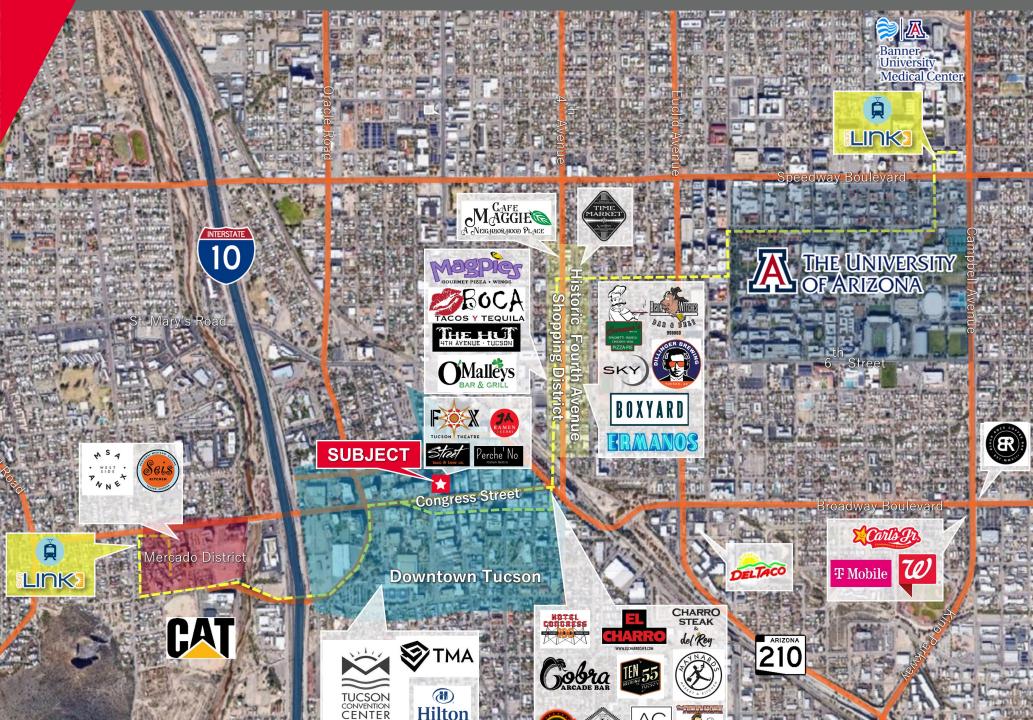

### HIGHLIGHTS

- Space includes:
  - -Two (2) walk-in refrigerators
  - -3-compartment sink
  - -Two (2) hand sinks
  - -Two (2) ADA Restrooms
- · Huge daytime population
- Strategically located in the heart of Downtown Tucson
- · Abundant parking in immediate proximity
- Functional basement

### **TRAFFIC COUNTS**

| Congress Street | 15,568 VPD (2023) |                             |                       |  |
|-----------------|-------------------|-----------------------------|-----------------------|--|
| Church Avenue   | 4,505 VPD (2023)  |                             |                       |  |
| DEMOGRAPHICS    | Population        | Average<br>Household Income | Daytime<br>Population |  |
| 1 Mile          | 14,901            | \$65,479                    | 24,924                |  |
| 2 Miles         | 52,597            | \$63,195                    | 46,996                |  |
| 3 Miles         | 104,208           | \$70,510                    | 68,422                |  |