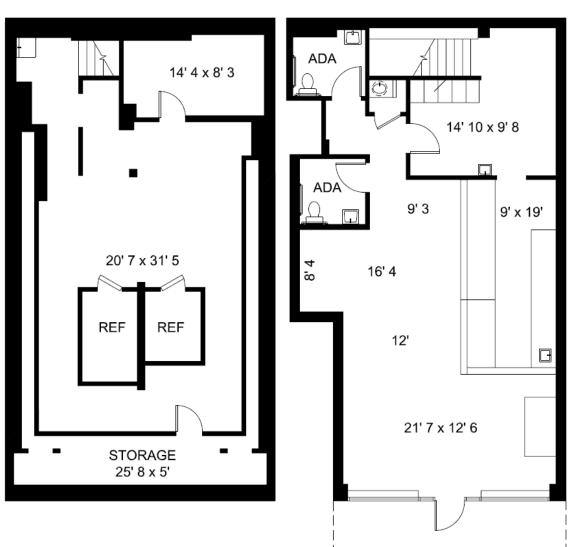

Aaron LaPrise / Principal / alaprise@picor.com / +1 520 546 2770

**DOWNTOWN 2<sup>nd</sup> GENERATION RESTAURANT** 29 W Congress Street Tucson, AZ

**FLOOR PLAN** 

Independently Owned and Operated / A Member of the Cushman & Wakefield Alliance 4/18/2024

\*1,136 SF is ground floor, and 984 SF is cold storage, dry storage, & office

### HIGHLIGHTS

- Space includes:
  - -Two (2) walk-in refrigerators
  - -3-compartment sink
  - -Two (2) hand sinks
  - -Two (2) ADA Restrooms
- · Huge daytime population
- Strategically located in the heart of Downtown Tucson
- · Abundant parking in immediate proximity
- Functional basement