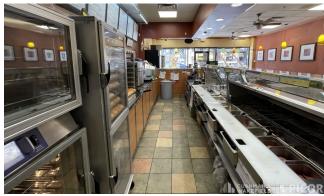

#### **PROPERTY DETAILS**

| Available    | 2,120 SF* - Sandwich shop build-out with small outdoor patio (Do not disturb tenant) |  |  |
|--------------|--------------------------------------------------------------------------------------|--|--|
| Availability | February 2025 or sooner                                                              |  |  |
| Lease Rate   | Contact agent                                                                        |  |  |
| 2024 NNN's   | ±8.00/SF                                                                             |  |  |
| Address      | 29 W Congress St Tucson, AZ 85701                                                    |  |  |

### HIGHLIGHTS

- Space includes:
  - -Two (2) walk-in refrigerators
  - -3-compartment sink
  - -Two (2) hand sinks
  - -Two (2) ADA Restrooms
- · Huge daytime population
- Strategically located in the heart of Downtown Tucson
- · Abundant parking in immediate proximity
- Functional basement