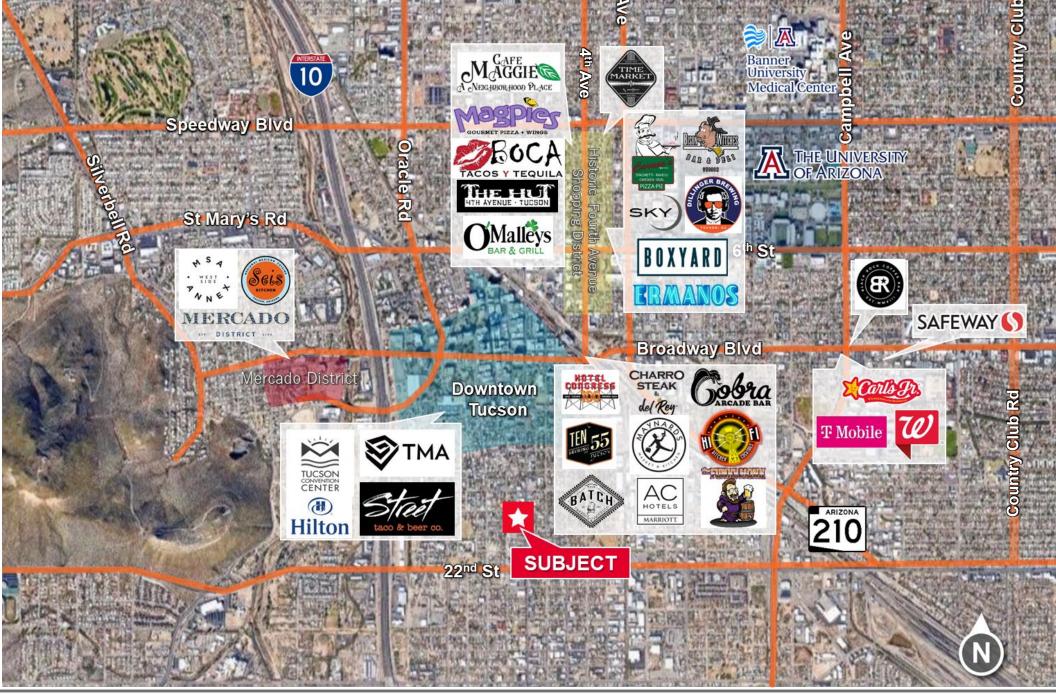

## NEIGHBORING TENANTS

The Flash Apartments, Five Points Market & Restaurant, O'Rielly Auto Parts, Wells Fargo, American Eat Company, Tucson Convention Center, Monsoon Chocolate, Cafe Desta, Barrio Brewing, Children's Museum & More