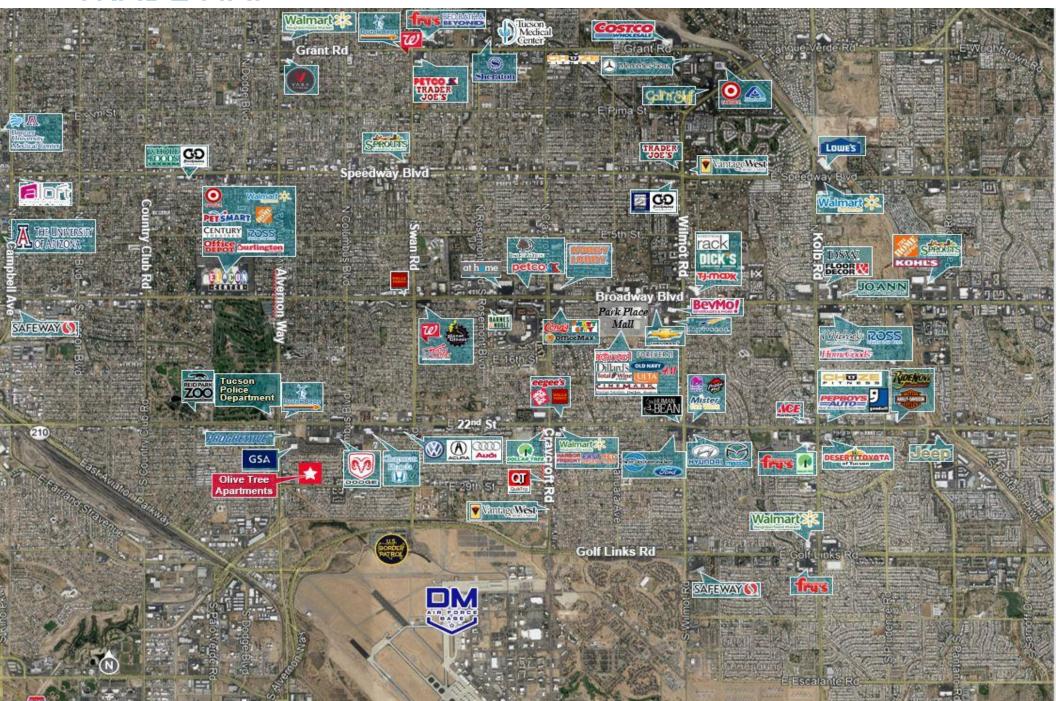

\$2,487           \$25,000         \$1,250         \$22,277           \$54,200         \$2,710         \$45,875           \$8,201         \$410         \$8,201           \$5,000         \$250         \$4,800           \$20,306         8%         \$20,710           \$5,000         \$250         \$4,635         \$79,586 |

| Stabilized Market Analysis |             |  |  |  |
|----------------------------|-------------|--|--|--|
| Value                      | \$2,400,000 |  |  |  |
| Per Unit                   | \$120,000   |  |  |  |
| Per Square Foot            | \$150.00    |  |  |  |
| Cap Rate                   |             |  |  |  |
| Current RR & T-11 Expenses | 5.66%       |  |  |  |
| Marketing Pro Forma        | 6.71%       |  |  |  |

- CapEx removed

### **TRADE MAP**



### **DEMOGRAPHIC OVERVIEW**



### 2022 DEMOGRAPHIC OVERVIEW

|                      | 1 MILE    | 3 MILES    | 5 MILES  |
|----------------------|-----------|------------|----------|
| POPULATION           | 12,172    | 84,112     | 285,348  |
| HOUSEHOLDS           | 4,750     | 36,245     | 120,539  |
| AVG HOUSEHOLD INCOME | \$43,210  | \$57,713   | \$56,481 |
| DAYTIME POPULATION   | 4,145     | 63,344     | 179,891  |
| RETAIL EXPENDITURE   | \$88.67 M | \$815.48 M | \$2.67 B |

Source: Sites USA -Applied Geographic Solutions 09/2022, TIGER Geography - RF5

### 2027 DEMOGRAPHIC PROJECTIONS

|                      | 1 MILE   | 3 MILES  | 5 MILES  |
|----------------------|----------|----------|----------|
| POPULATION           | 12,271   | 85,384   | 289,489  |
| HOUSEHOLDS