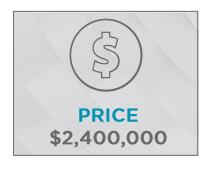

| Stabilized Market Analysis |             |  |  |  |
|----------------------------|-------------|--|--|--|
| Value                      | \$2,400,000 |  |  |  |
| Per Unit                   | \$120,000   |  |  |  |
| Per Square Foot            | \$150.00    |  |  |  |
| Cap Rate                   |             |  |  |  |
| Current RR & T-11 Expenses | 5.66%       |  |  |  |
| Marketing Pro Forma        | 6.71%       |  |  |  |