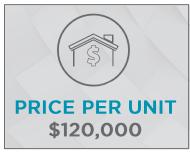

| Stabilized Market Analysis |             |  |  |  |
|----------------------------|-------------|--|--|--|
| Value                      | \$2,400,000 |  |  |  |
| Per Unit                   | \$120,000   |  |  |  |
| Per Square Foot            | \$150.00    |  |  |  |
| Cap Rate                   |             |  |  |  |
| Current RR & T-11 Expenses | 5.66%       |  |  |  |
| Marketing Pro Forma        | 6.71%       |  |  |  |