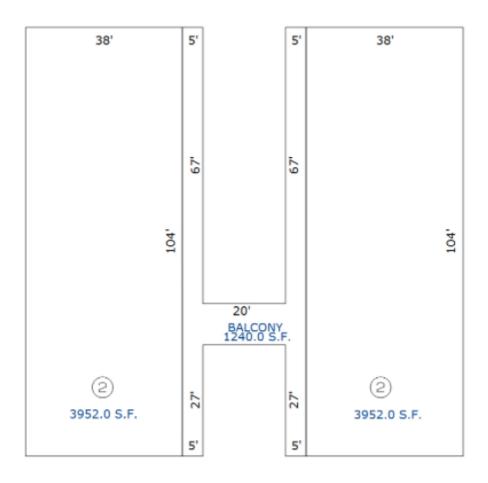

### **PROPERTY LAYOUT**

### 130-17-1840 1841 S IRVING AV

**TOTAL SQ FT 15,808** 

#407 03/2015 DRAWN FROM PRC