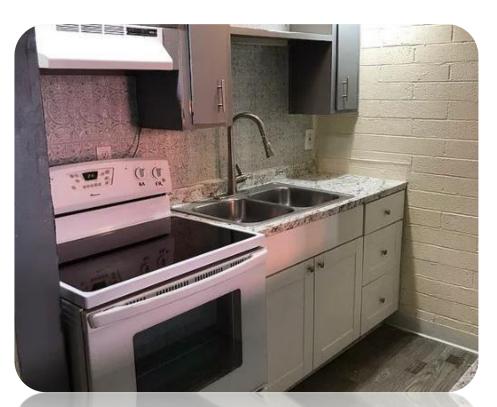

the units, electric water heaters, mostly upgraded units, and mini-split AC systems.

The units are individually metered for electric and master-metered for water, sewer, and trash. Tenants pay their own electric and the owners pay water, sewer, and trash. The gas is shared between the units and hot water heaters and paid for by the owner.

The asset is located in South central Tucson less than 15 minutes away from the bustling center of Downtown, U of A, restaurants and many more great attractions. Tenants enjoy Olive Tree location because of it's closeness to nearby commercial hubs and easy access to I-10.

### **PROPERTY HIGHLIGHTS**



### PROPERTY HIGHLIGHTS

- Value-add building
- Recent capital improvements
- On-site laundry facility
- Gated community
- Ample parking
- Cable ready



### **UNIT HIGHLIGHTS**

- Upgraded units
- Storage spaces
- Walk-In closets
- Individual air conditioning
- Individually metered for electric

Laminate-vinyl floors

### **FINANCIAL ANALYSIS**

|                         |                 |               |                     | TOTAL               | CURRENT AVERAGE RENT |           | PROFORMA RENTS |           |             |
|-------------------------|-----------------|---------------|---------------------|---------------------|----------------------|-----------|----------------|-----------|-------------|
| UNIT DESCRIPTION        | NO. OF<br>UNITS | % OF<br>TOTAL | SQ. FT.<br>PER UNIT | RENTABLE<br>SQ. FT. | PER UNIT             | PER MONTH | PER UNIT       | PER MONTH | PER SQ. FT. |
| 2BD / 1BA (Old)         | 4               | 20%