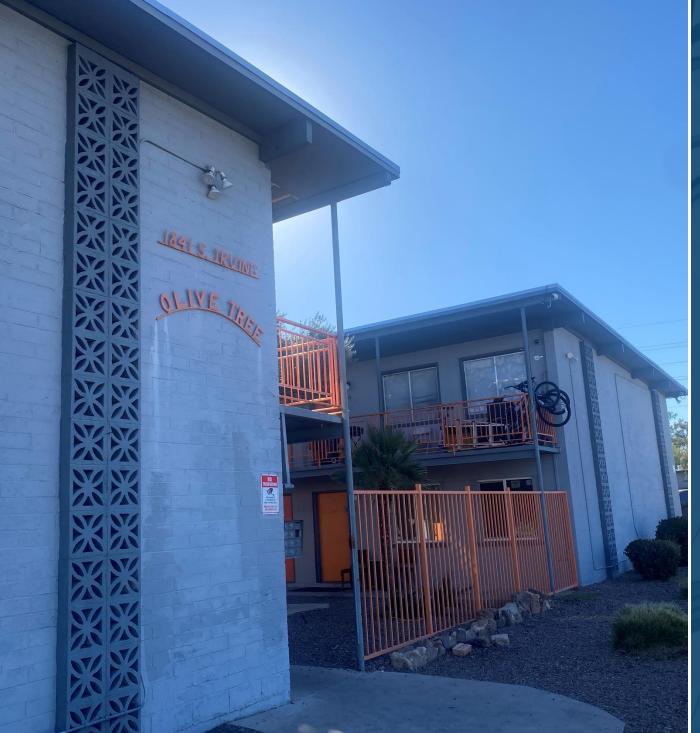

### **PROPERTY SUMMARY**

Located on S. Irving Ave in Alvernon Heights Neighborhood sits Olive Tree Apartments. This is a 20-unit complex comprised of all 2BD/1BA units. The property was built in 1964 and is a value-add investment.

The property has recently gone through improvements including unit renovations, roof replacement, exterior upgrades, and common area improvements. There is an on-site laundry facility along with bike racks for tenants' convenience. Once inside the gated community, there is an abundance lush landscaping and patio areas.

## **EXTERIOR PHOTOS**