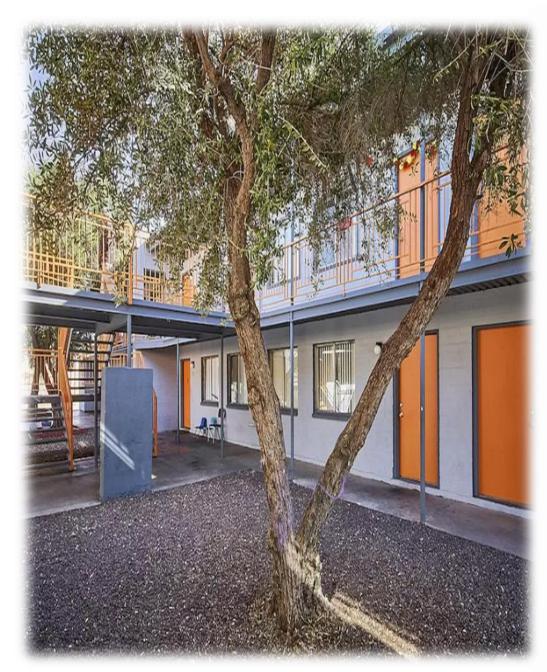

### **PROPERTY SUMMARY**

Located on S. Irving Ave in Alvernon Heights Neighborhood sits Olive Tree Apartments. This is a 20-unit complex comprised of all 2BD/1BA units. The property was built in 1964 and is a value-add investment.

The property has recently gone through improvements including unit renovations, roof replacement, exterior upgrades, and common area improvements. There is an on-site laundry facility along with bike racks for tenants' convenience. Once inside the gated community, there is an abundance lush landscaping and patio areas.

## **EXTERIOR PHOTOS**