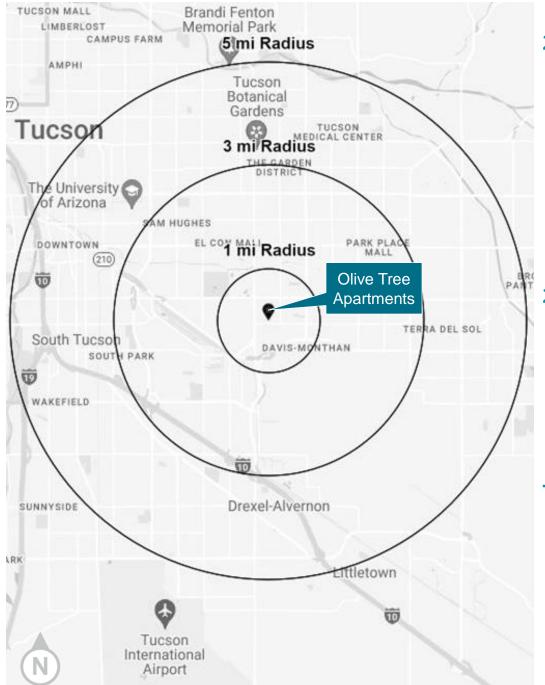

### **DEMOGRAPHIC OVERVIEW**

### 2022 DEMOGRAPHIC OVERVIEW

|                      | 1 MILE    | 3 MILES    | 5 MILES  |
|----------------------|-----------|------------|----------|
| POPULATION           | 12,172    | 84,112     | 285,348  |
| HOUSEHOLDS           | 4,750     | 36,245     | 120,539  |
| AVG HOUSEHOLD INCOME | \$43,210  | \$57,713   | \$56,481 |
| DAYTIME POPULATION   | 4,145     | 63,344     | 179,891  |
| RETAIL EXPENDITURE   | \$88.67 M | \$815.48 M | \$2.67 B |