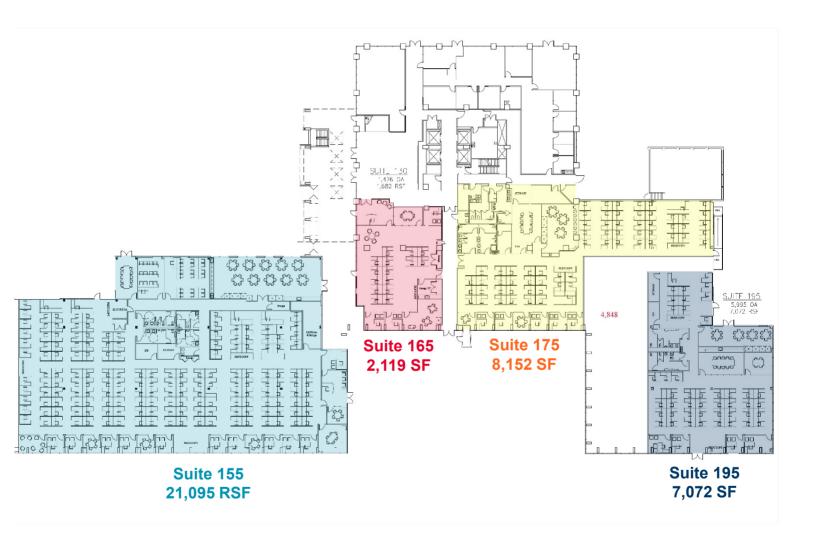

ype          | Sublease              |
| Parcel Size         | 352,972 SF            |
| Assessor Parcel No. | 127-01-005D           |
| Property Taxes      | \$1.81 SF             |
| Zoning              | City of Tucson, OCR-2 |
| Year Built          | 1974                  |
| Parking             | 6.55/1000             |

Richard M. Kleiner, MBA Principal, Office Properties +1 520 546 2745 rkleiner@picor.com Alexis Corona Associate, Office Properties +1 520 546 2729 acorona@picor.com



PICOR Commercial Real Estate Services 5151 E. Broadway Blvd, Suite 115 Tucson, Arizona 85711 phone: +1 520 748 7100

## FOR SUBLEASE 5151 E Broadway Blvd

Tucson, Arizona 85711

Floor Plan

**OFFICE** 



## FOR SUBLEASE 5151 E Broadway Blvd

Tucson, Arizona 85711

#### Floor Plan Demised

**OFFICE** 





# FOR SUBLEASE 5151 E Broadway Blvd

Tucson, Arizona 85711

Floor Plan OFFICE