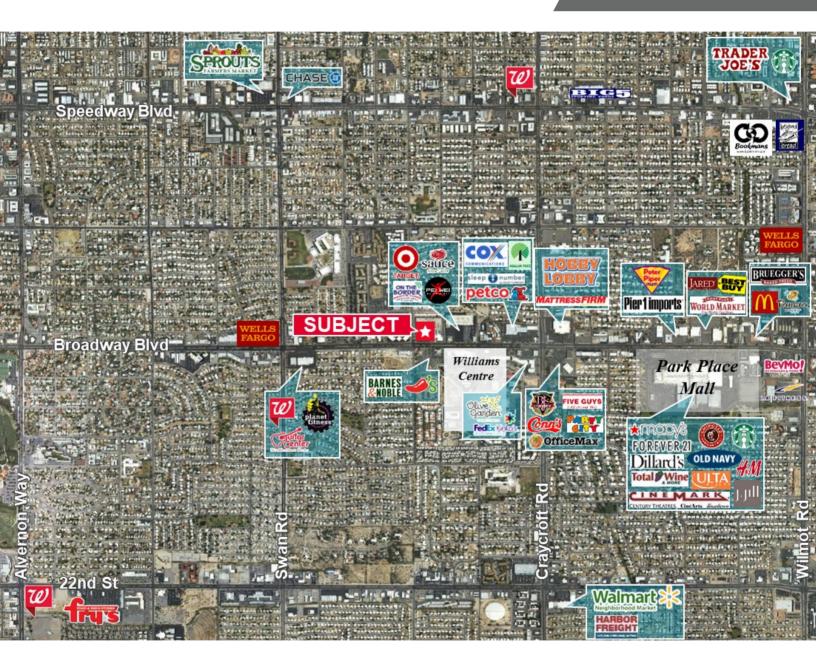

|
| Assessor Parcel No. | 127-01-005D           |
| Property Taxes      | \$1.81 SF             |
| Zoning              | City of Tucson, OCR-2 |
| Year Built          | 1974                  |
| Parking             | 6.55/1000             |

Richard M. Kleiner, MBA Principal, Office Properties +1 520 546 2745 rkleiner@picor.com Alexis Corona Associate, Office Properties +1 520 546 2729 acorona@picor.com



PICOR Commercial Real Estate Services 5151 E. Broadway Blvd, Suite 115 Tucson, Arizona 85711 phone: +1 520 748 7100

## FOR SUBLEASE 5151 E Broadway Blvd

Tucson, Arizona 85711

Floor Plan

**OFFICE** 



## FOR SUBLEASE 5151 E Broadway Blvd

Tucson, Arizona 85711

#### Floor Plan Demised

**OFFICE** 





# FOR SUBLEASE 5151 E Broadway Blvd

Tucson, Arizona 85711

Floor Plan OFFICE