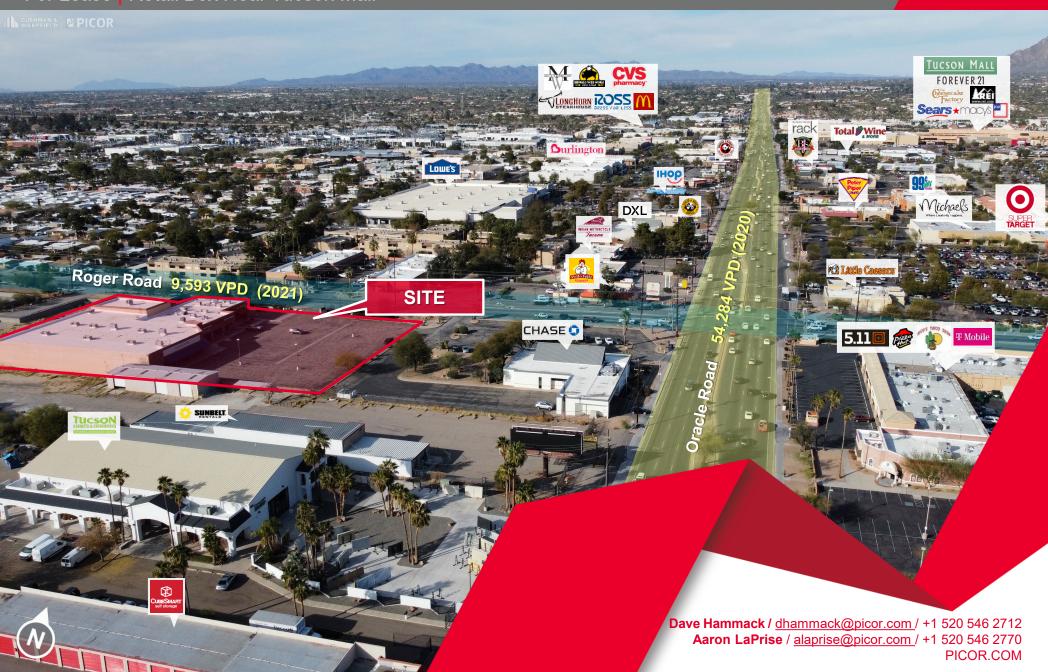

### **NEIGHBORING TENANTS**

Tucson Mall, Super Target, Michael's, Chase Bank, Dunn Edwards Paint, DD's Discounts, Lowe's & More

#### **COMMENTS**

- Located on Oracle Rd., the major north/south arterial, which is immediately adjacent to the Tucson Mall, falling within Tucson's top retail area
- Grade level loading and rollup door
- Building could convert to Industrial or Office Use
- Traffic counts on Oracle Rd 54,284 VPD (2020), Rodger Rd 9,593 VPD (2021)

### **NEIGHBORHOOD DEMOGRAPHICS**

Independently Owned and Operated / A Member of the Cushman & Wakefield Alliance 1/23/2023

Cushman & Wakefield Copyright 2022. No warranty or representation, express or implied, is made to the accuracy or completeness of the information contained herein, and same is submitted subject to errors, omissions, change of price, rental or other conditions, withdrawal without notice, and to any special listing conditions imposed by the property owner(s). As applicable, we make no representation as to the condition of the property (or properties) in question.