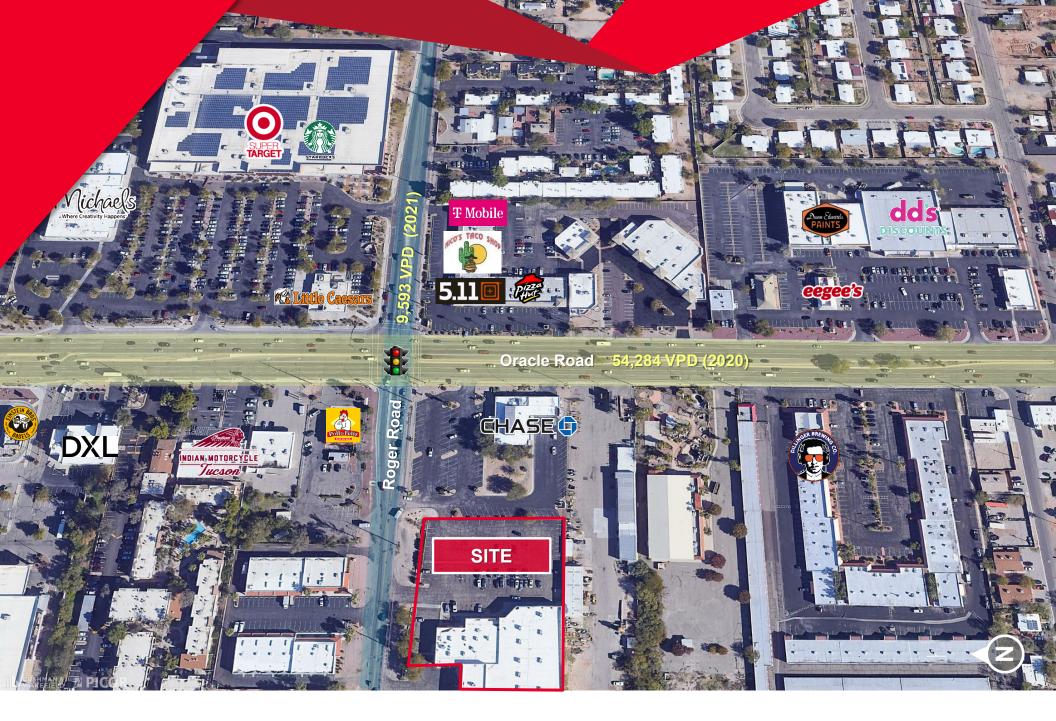

### **NEIGHBORING TENANTS**

Tucson Mall, Super Target, Michael's, Chase Bank, Dunn Edwards Paint, DD's Discounts, Lowe's & More

#### **COMMENTS**

- Located on Oracle Rd., the major north/south arterial, which is immediately adjacent to the Tucson Mall, falling within Tucson's top retail area
- Grade level loading and rollup door
- Building could convert to Industrial or Office Use
- Traffic counts on Oracle Rd 54,284 VPD (2020), Rodger Rd 9,593 VPD (2021)