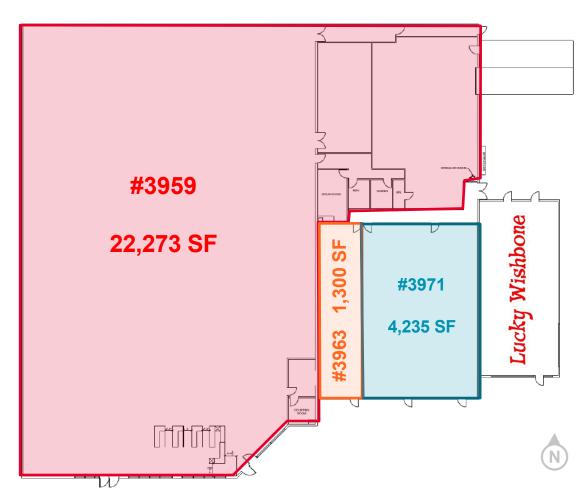

### RETAIL SPACE

\*22,273 SF -

Showroom/Warehouse

\*4.235 SF – Restaurant

\*1,300 SF - Retail

\*Can be combined to ±27,808

## **FLOOR PLAN**

Dave Hammack / Principal / dhammack@picor.com / +1 520 546 2712

Aaron LaPrise / Principal / alaprise@picor.com / +1 520 546 2770

Independently Owned and Operated / A Member of the Cushman & Wakefield Alliance 1/23/2023