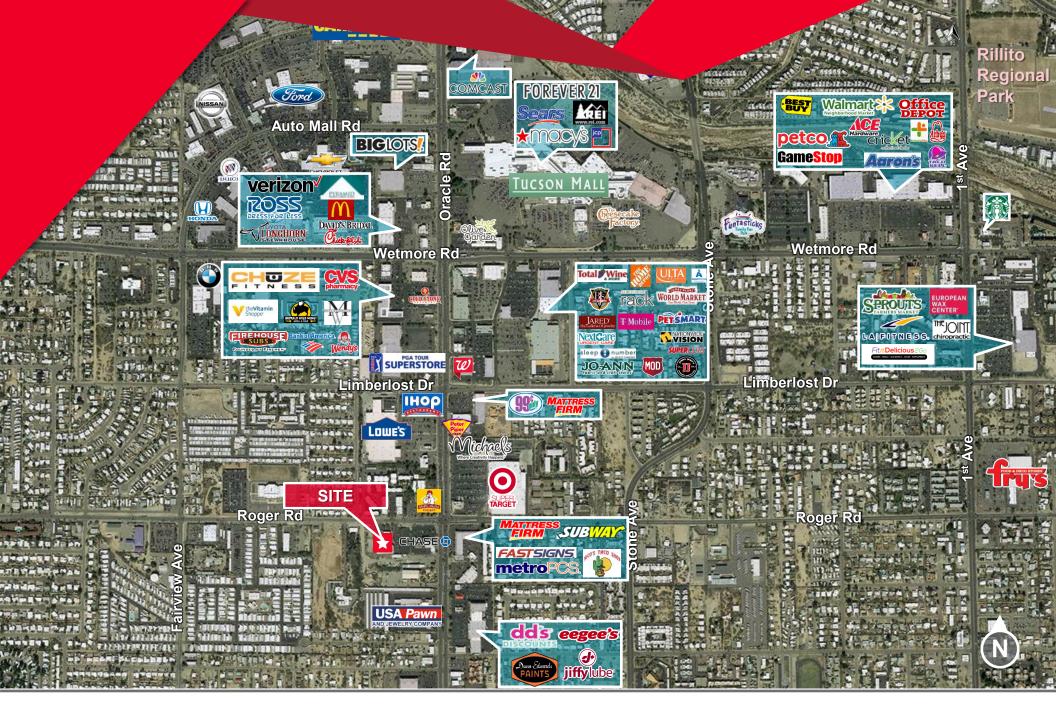

### **NEIGHBORING TENANTS**

Tucson Mall, Super Target, Michael's, Chase Bank, Dunn Edwards Paint, DD's Discounts, Lowe's & More

#### **COMMENTS**

- Located on Oracle Rd., the major north/south arterial, which is immediately adjacent to the Tucson Mall, falling within Tucson's top retail area
- Grade level loading and rollup door
- Building could convert to Industrial or Office Use
- Traffic counts on Oracle Rd 54,284 VPD (2020), Rodger Rd 9,593 VPD (2021)

TUCSON, AZ

SITE PLAN

Independently Owned and Operated / A Member of the Cushman & Wakefield Alliance 1/23/2023

Cushman & Wakefield Copyright 2022. No warranty or representation, express or implied, is made to the accuracy or completeness of the information contained herein, and same is submitted subject to errors, omissions, change of price, rental or other conditions, withdrawal without notice, and to any special listing conditions imposed by the property owner(s). As applicable, we make no representation as to the condition of the property (or properties) in question.