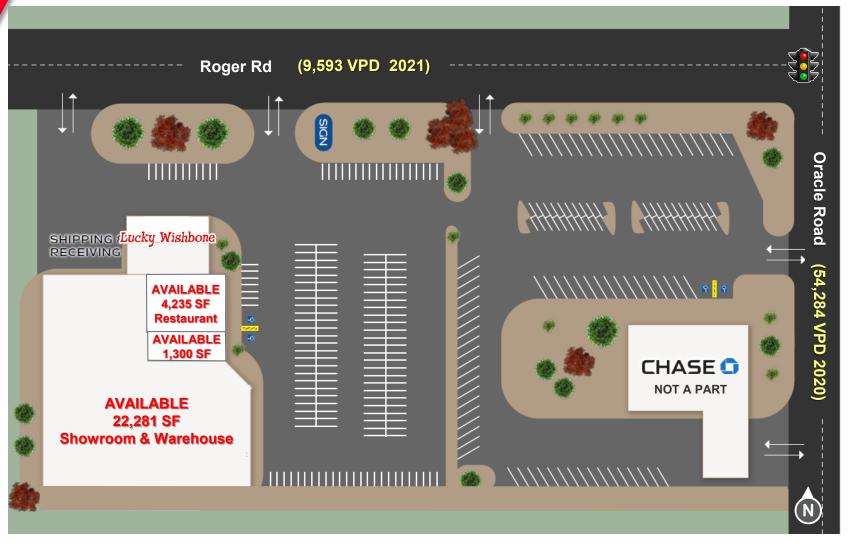

### RETAIL SPACE

\*22,273 SF -

Showroom/Warehouse

\*4.235 SF – Restaurant

\*1,300 SF - Retail

\*Can be combined to ±27,808

#### **COMMENTS**

- Located on Oracle Rd., the major north/south arterial, which is immediately adjacent to the Tucson Mall, falling within Tucson's top retail area
- Grade level loading and rollup door
- Building could convert to Industrial or Office Use
- Traffic counts on Oracle Rd 54,284 VPD (2020), Rodger Rd 9,593 VPD (2021)

TUCSON, AZ

SITE PLAN

Independently Owned and Operated / A Member of the Cushman & Wakefield Alliance 1/23/2023

Cushman & Wakefield Copyright 2022. No warranty or representation, express or implied, is made to the accuracy or completeness of the information contained herein, and same is submitted subject to errors, omissions, change of price, rental or other conditions, withdrawal without notice, and to any special listing conditions imposed by the property owner(s). As applicable, we make no representation as to the condition of the property (or properties) in question.