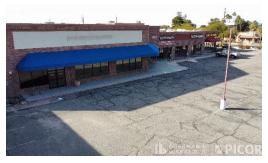

### RETAIL SPACE

\*22,273 SF -

Showroom/Warehouse

\*4.235 SF – Restaurant

\*1,300 SF - Retail

\*Can be combined to ±27,808

#### **COMMENTS**

- Located on Oracle Rd., the major north/south arterial, which is immediately adjacent to the Tucson Mall, falling within Tucson's top retail area
- Grade level loading and rollup door
- Building could convert to Industrial or Office Use
- Traffic counts on Oracle Rd 54,284 VPD (2020), Rodger Rd 9,593 VPD (2021)