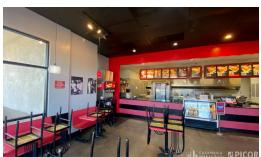

#### **COMMENTS**

- 2,761 SF (Do Not Disturb Tenant) Freestanding restaurant with patio
  - High Traffic location with 22nd Street Frontage
  - Monument Signage
  - Traffic counts on 22<sup>nd</sup> Street 44,120 VPD (2021). Tucson Blvd 7,478 VPD (2021).