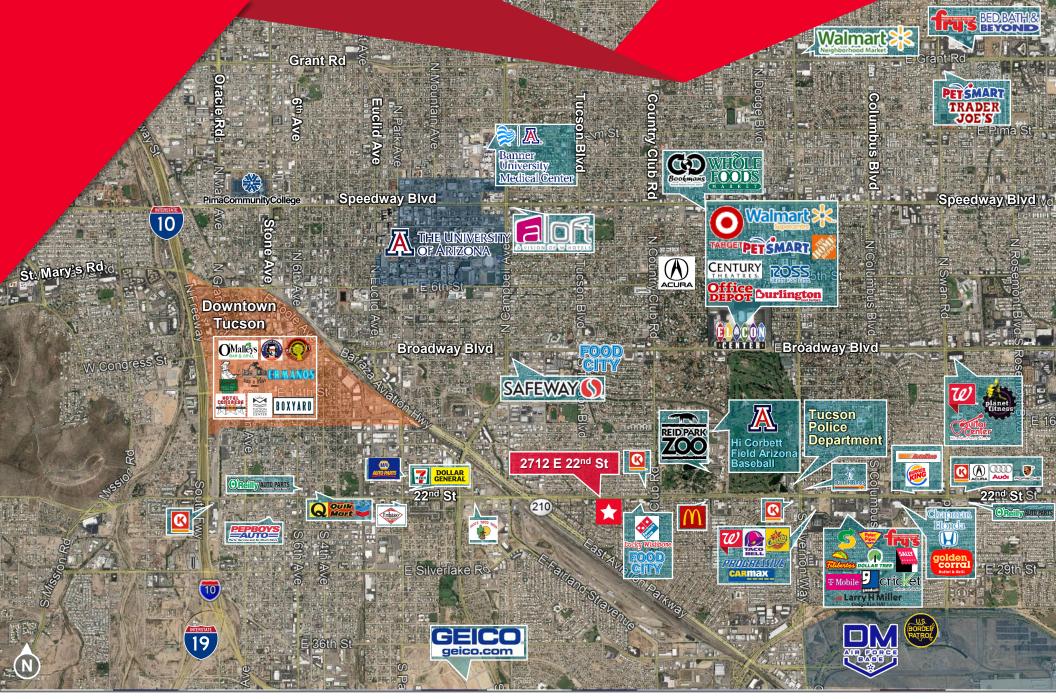

### NEIGHBORHOOD DEMOGRAPHICS

|  |         | POPULATION | AVERAGE<br>HOUSEHOLD INCOME | DAYTIME<br>POPULATION | TOTAL RETAIL EXPENDITURE |
|--|---------|------------|-----------------------------|-----------------------|--------------------------|
|  | 1 Mile  | 9,665      | \$69,475                    | 5,829                 | \$100.38 M               |
|  | 3 Miles | 100,243    | \$53,992                    | 91,894                | \$900.11 M               |
|  | 5 Miles | 312,018    | \$54,225                    | 191,530               | \$2.78 B                 |