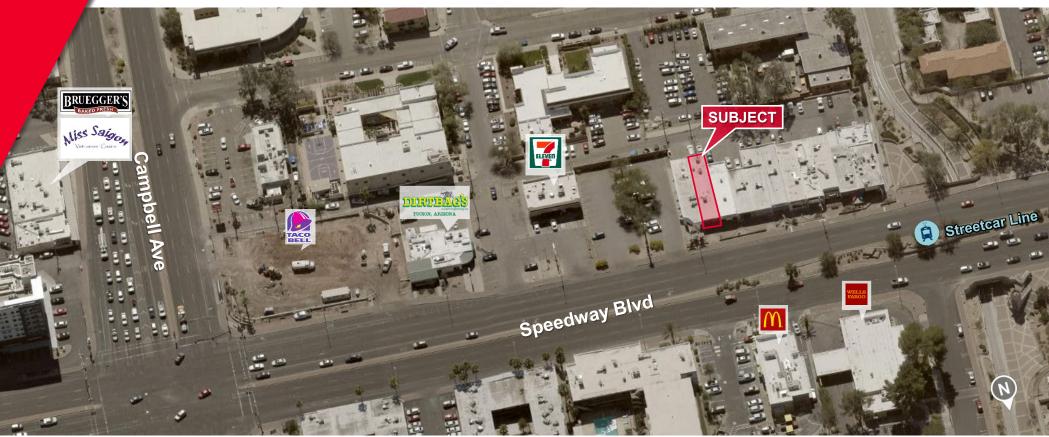

#### **NEARBY TENANTS**

Noodies Fresh Pasta & Gelato, McDonald's, Wells Fargo, Taco Bell, 7-Eleven, Bruegger's Bagels, Chipotle & more.

#### COMMENTS

- Immediately adjacent to the U of A campus (±38,000 students)
- High traffic counts (46,668 VPD)
- Excellent visibility
- · Just a few yards to the urban streetcar line
- · 46,668 vehicles per day on Speedway Blvd