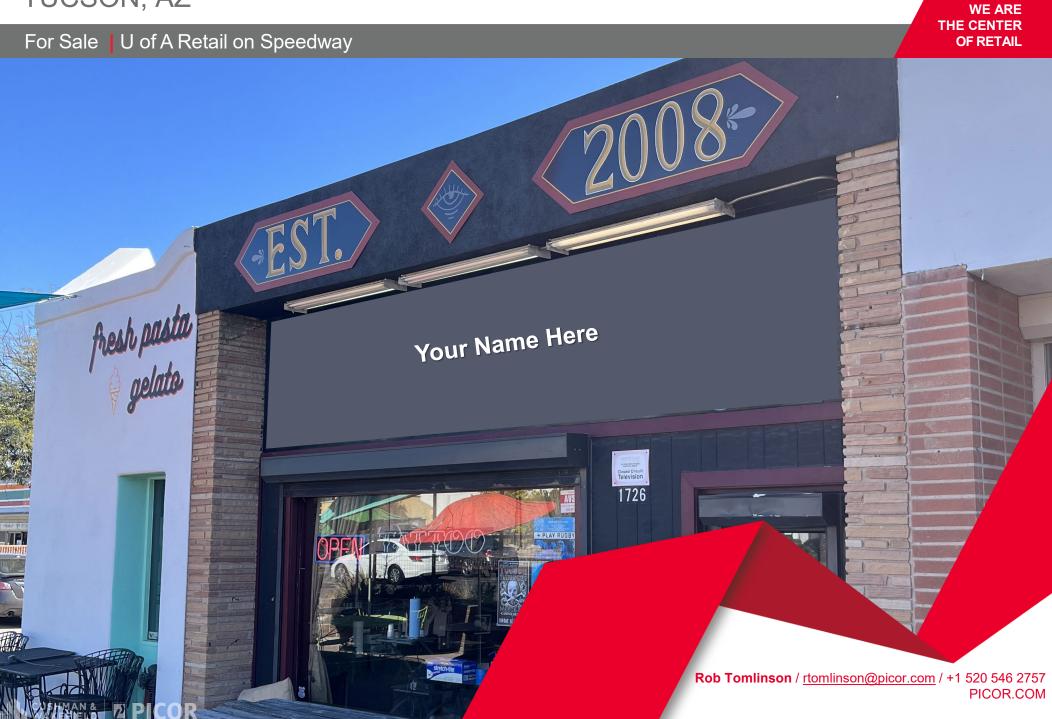

## **1726 E SPEEDWAY BLVD**

TUCSON, AZ

### **1726 E SPEEDWAY BLVD**

TUCSON, AZ

#### RETAIL SPACE

1,910 SF

#### SALE PRICE

\$379,000

#### LOT SIZE

2,912 SF

#### **ZONING**

C-1 (City of Tucson)

#### **NEARBY TENANTS**

Noodies Fresh Pasta & Gelato, McDonald's, Wells Fargo, Taco Bell, 7-Eleven, Bruegger's Bagels, Chipotle & more.

#### COMMENTS

- Immediately adjacent to the U of A campus (±38,000 students)
- High traffic counts (46,668 VPD)
- Excellent visibility
- · Just a few yards to the urban streetcar line
- · 46,668 vehicles per day on Speedway Blvd