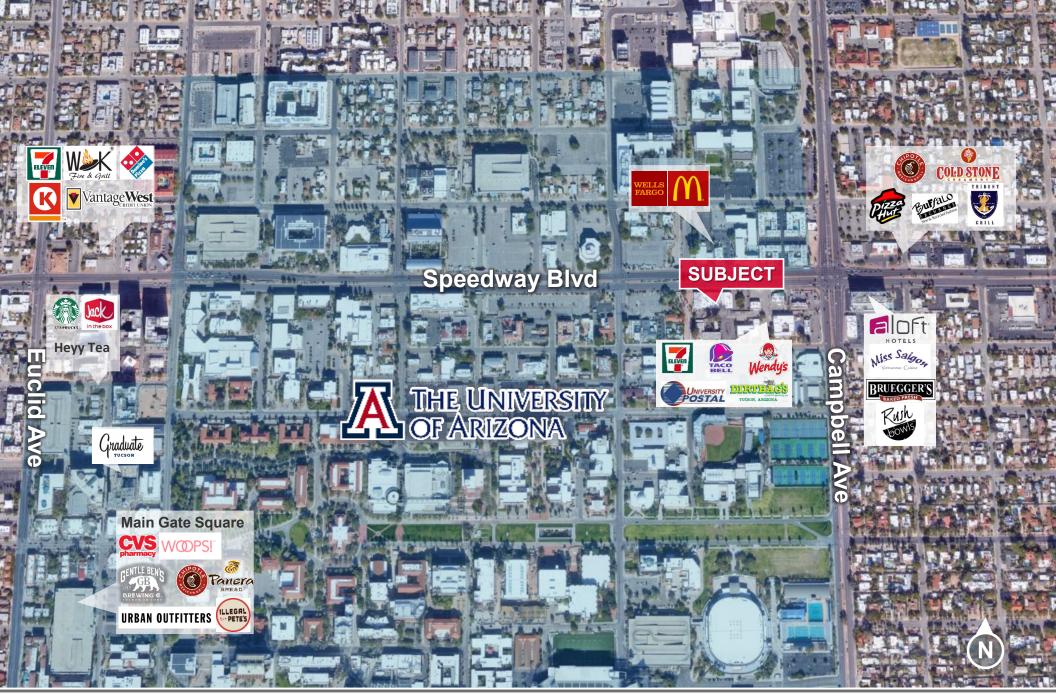

#### **NEARBY TENANTS**

Noodies Fresh Pasta & Gelato, McDonald's, Wells Fargo, Taco Bell, 7-Eleven, Bruegger's Bagels, Chipotle & more.

#### COMMENTS

- Immediately adjacent to the U of A campus (±38,000 students)
- High traffic counts (46,668 VPD)
- Excellent visibility
- · Just a few yards to the urban streetcar line
- · 46,668 vehicles per day on Speedway Blvd