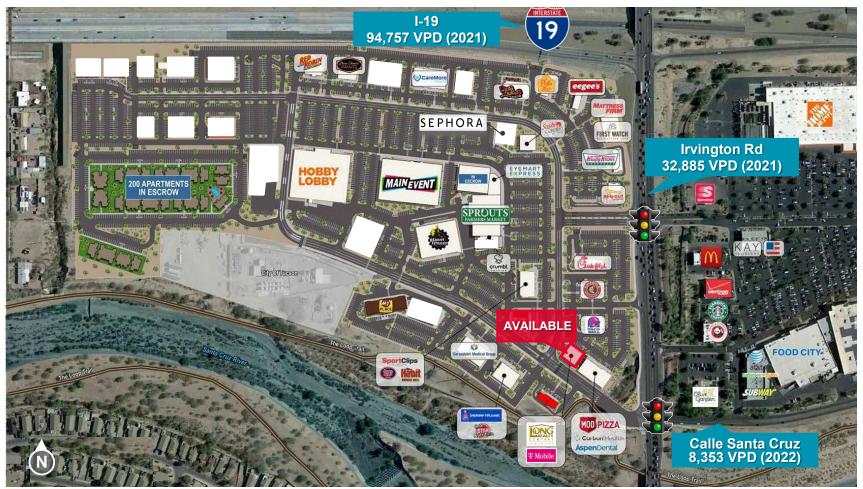

#### NNN CHARGES ± \$10.00 PSF

Sprouts, Main Event, Hobby Lobby, Planet Fitness, Oregano's, Jersey Mikes, Taco Bell, Chick-fil-A, Buffalo Wild Wings, Target, Home Depot, Texas Roadhouse, & more.

### **COMMENTS**

- Sprouts & Main Event now open
- · Located at premiere intersection in SW Tucson
- High-end, quality buildout
- Move-in ready

Independently Owned and Operated / A Member of the Cushman & Wakefield Alliance 9/6/2023