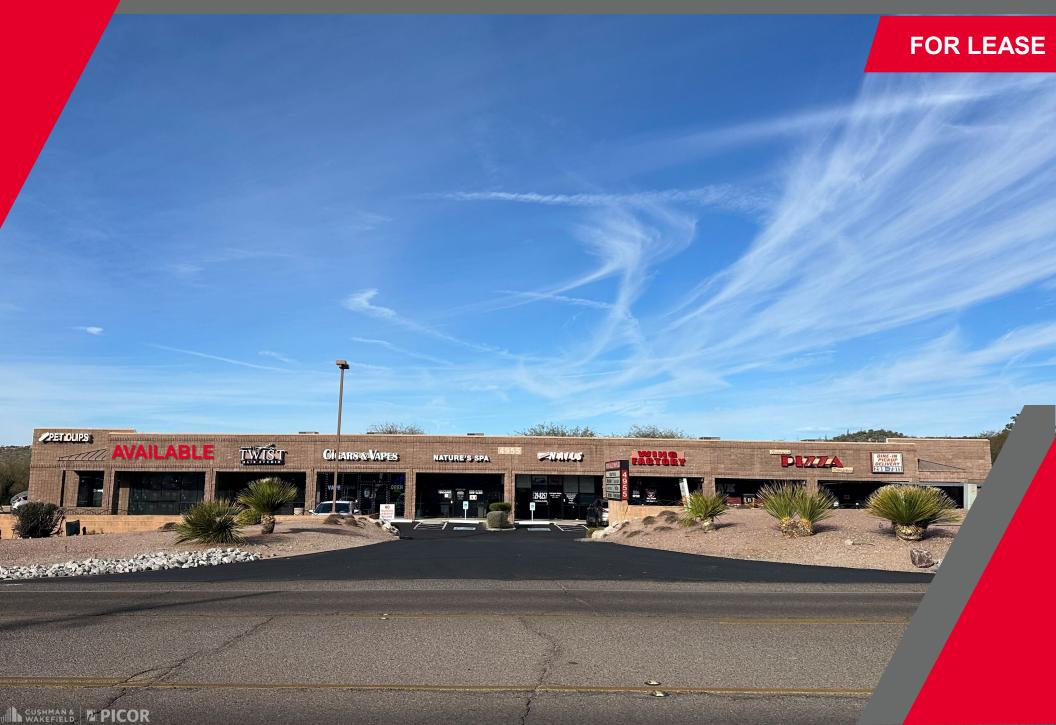

# HIDDEN VALLEY INN PLAZA

4955 N Sabino Canyon Road | Tucson, AZ

## HIDDEN VALLEY INN PLAZA

4955 N Sabino Canyon Road | Tucson, AZ

### SITE PLAN

| Suite | Tenant                   | Size (SF) |
|-------|--------------------------|-----------|
| #1    | Pet Canyon Pet Clips     | 1,140     |
| #2    | AVAILABLE                | 1,140     |
| #3    | Double Twist Hair Studio | 1,140     |
| #4    | Sabino Cigars & Vapes    | 1,140     |
| #5    | Nature's Spa             | 1,140     |
| #6    | Canyon Nails             | 1,140     |
| #7    | Wing Factory             | 1,140     |
| #8    | Arizona Pizza Company    | 3,420     |