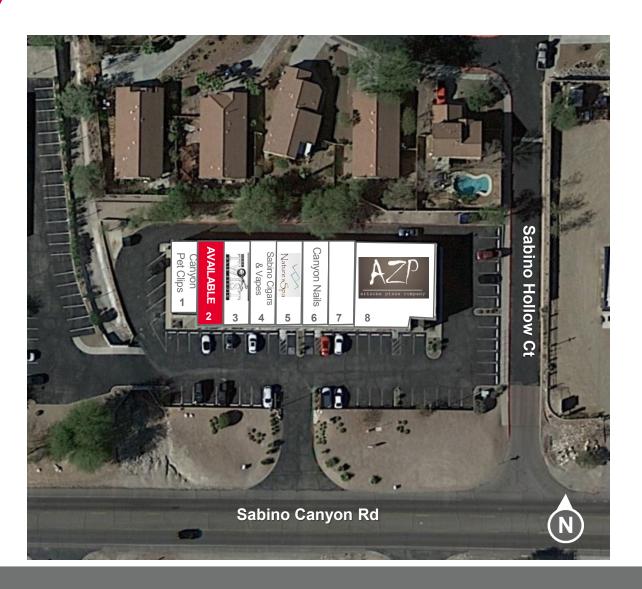

### SITE PLAN

| Suite | Tenant                   | Size (SF) |
|-------|--------------------------|-----------|
| #1    | Pet Canyon Pet Clips     | 1,140     |
| #2    | AVAILABLE                | 1,140     |
| #3    | Double Twist Hair Studio | 1,140     |
| #4    | Sabino Cigars & Vapes    | 1,140     |
| #5    | Nature's Spa             | 1,140     |
| #6    | Canyon Nails             | 1,140     |
| #7    | Wing Factory             | 1,140     |
| #8    | Arizona Pizza Company    | 3,420     |