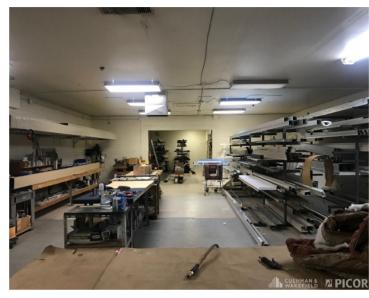

#### **Property Highlights**

- Large yard area (property extends beyond current east fence line)
- · Opportunity Zone property
- Located within 1.5 miles of Interstate 10, Downtown Tucson, and the University of Arizona
- · Park Avenue frontage

| Property Details            |                                              |
|-----------------------------|----------------------------------------------|
| Available                   | 6,231± SF<br>(plus 685± SF work canopy area) |
| Site Area                   | 34,338± SF (0.79 acres)                      |
| Existing<br>Office/Showroom | Est. 35%                                     |
| Zoning                      | C-2, City of Tucson                          |
| Power                       | 120/240V 3-Phase available                   |
| Natural Gas                 | Available                                    |