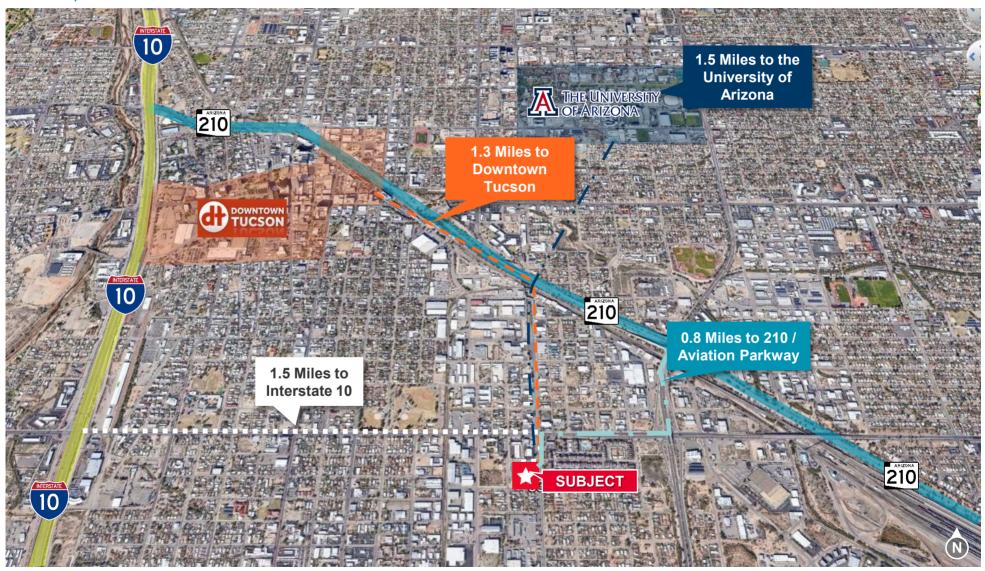

#### **Trade Map**

#### **Property Highlights**

- Large yard area (property extends beyond current east fence line)
- · Opportunity Zone property
- Located within 1.5 miles of Interstate 10, Downtown Tucson, and the University of Arizona
- · Park Avenue frontage