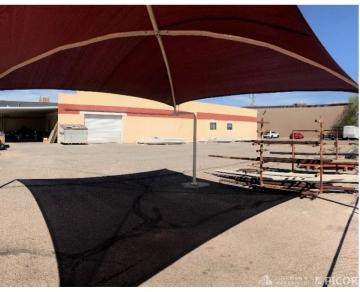

#### **Property Highlights**

- Large yard area (property extends beyond current east fence line)
- · Opportunity Zone property
- Located within 1.5 miles of Interstate 10, Downtown Tucson, and the University of Arizona
- · Park Avenue frontage

| Property Details            |                                              |
|-----------------------------|----------------------------------------------|
| Available                   | 6,231± SF<br>(plus 685± SF work canopy area) |
| Site Area                   | 34,338± SF (0.79 acres)                      |
| Existing<br>Office/Showroom | Est. 35%                                     |
| Zoning                      | C-2, City of Tucson                          |
| Power                       | 120/240V 3-Phase available                   |
| Natural Gas                 | Available                                    |