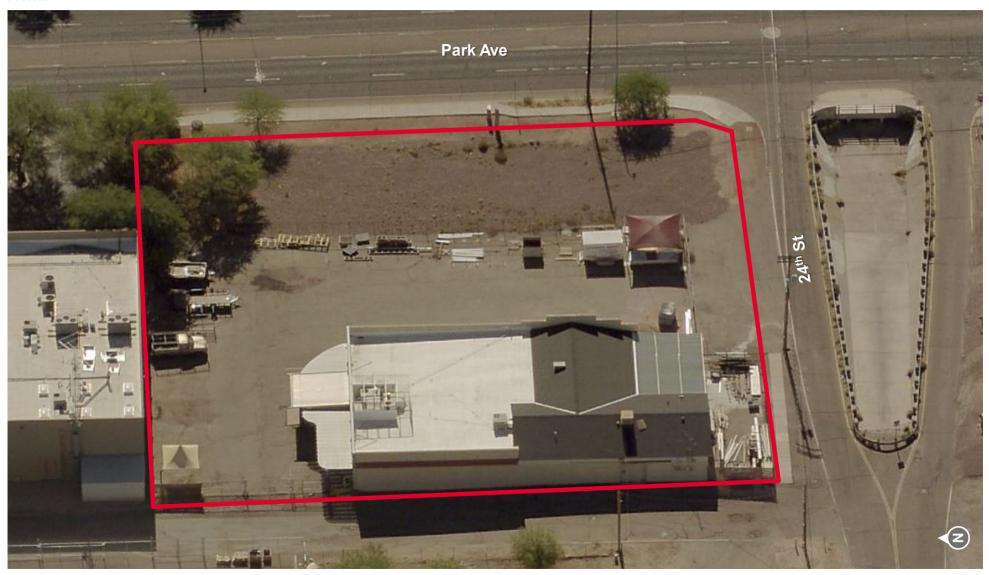

| Property Details            |                                              |
|-----------------------------|----------------------------------------------|
| Available                   | 6,231± SF<br>(plus 685± SF work canopy area) |
| Site Area                   | 34,338± SF (0.79 acres)                      |
| Existing<br>Office/Showroom | Est. 35%                                     |
| Zoning                      | C-2, City of Tucson                          |
| Power                       | 120/240V 3-Phase available                   |
| Natural Gas                 | Available                                    |

Twenty Fourth Street

Tucson, Arizona 85713