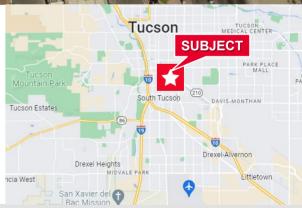

t east fence line)
- · Opportunity Zone property
- Located within 1.5 miles of Interstate 10, Downtown Tucson, and the University of Arizona
- · Park Avenue frontage

| Property Details            |                                              |
|-----------------------------|----------------------------------------------|
| Available                   | 6,231± SF<br>(plus 685± SF work canopy area) |
| Site Area                   | 34,338± SF (0.79 acres)                      |
| Existing<br>Office/Showroom | Est. 35%                                     |
| Zoning                      | C-2, City of Tucson                          |
| Power                       | 120/240V 3-Phase available                   |
| Natural Gas                 | Available                                    |



Paul Hooker, SIOR Principal, Industrial Properties +1 520 546 2704 phooker@picor.com **PICOR Commercial Real Estate Services** 

5151 E. Broadway Blvd, Suite 115 Tucson, Arizona 85711 phone: +1 520 748 7100 picor.com Tucson, Arizona 85713

# Floor Plan 4415 - tores coustes to Bonus 685± SF Shop / Warehouse Office / Showroom Work Canopy Area



Tucson, Arizona 85713

Site Plan TwentyThird Street Fnd 2" BCSM ROW line per Book 7 Page 60 M&P. 5' North G Covered equip. mes. Zoned C-2 Fnd 1" pin LS 4080 Electronic City 1300 S. Park Ave. 10.8 26.0 Block building N89135'06'E 17405 M 174.20 R Area= 34,338 sq. ft. NE cor Lot 6 0.788 acres Fnd 2" pin 0.15 North 0.25 East McInnes Addition Block E Book 7 Page 60 Bruckners Addition Block Book 14 Page 81C Edge of pavement Roof drain 198.00 R 198.04 M 6