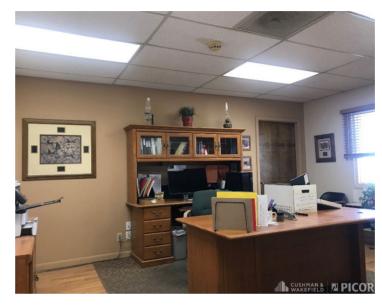

#### **Property Highlights**

- Large yard area (property extends beyond current east fence line)
- · Opportunity Zone property
- Located within 1.5 miles of Interstate 10, Downtown Tucson, and the University of Arizona
- · Park Avenue frontage

| Property Details            |                                              |
|-----------------------------|----------------------------------------------|
| Available                   | 6,231± SF<br>(plus 685± SF work canopy area) |
| Site Area                   | 34,338± SF (0.79 acres)                      |
| Existing<br>Office/Showroom | Est. 35%                                     |
| Zoning                      | C-2, City of Tucson                          |
| Power                       | 120/240V 3-Phase available                   |
| Natural Gas                 | Available                                    |