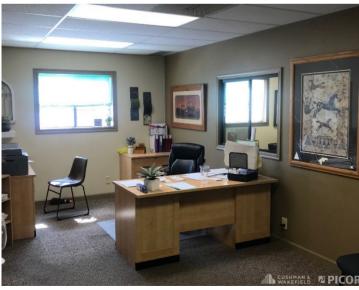

#### **Property Highlights**

- Large yard area (property extends beyond current east fence line)
- · Opportunity Zone property
- Located within 1.5 miles of Interstate 10, Downtown Tucson, and the University of Arizona
- · Park Avenue frontage

| Property Details            |                                              |
|-----------------------------|----------------------------------------------|
| Available                   | 6,231± SF<br>(plus 685± SF work canopy area) |
| Site Area                   | 34,338± SF (0.79 acres)                      |
| Existing<br>Office/Showroom | Est. 35%                                     |
| Zoning                      | C-2, City of Tucson                          |
| Power                       | 120/240V 3-Phase available                   |
| Natural Gas                 | Available                                    |