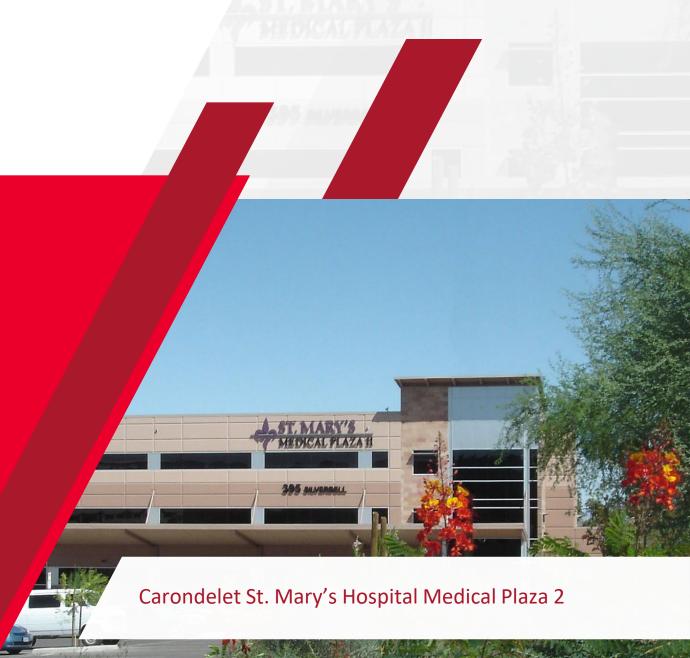

## St. Mary's Hospital Medical Plaza 2

Located on Carondelet St. Mary's Hospital Campus

### **BUILDING FEATURES**

- Located on the campus of St. Mary's Hospital
- Professional atmosphere in a welldesigned, three-story building
- State-of-the-art HVAC to provide comfortable multiple-zoned spaces
- Improved allowance negotiated based upon term
- On-site maintenance and management
- Great views
- Ample on-site parking
- Free physician and staff parking in a shaded parking ramp