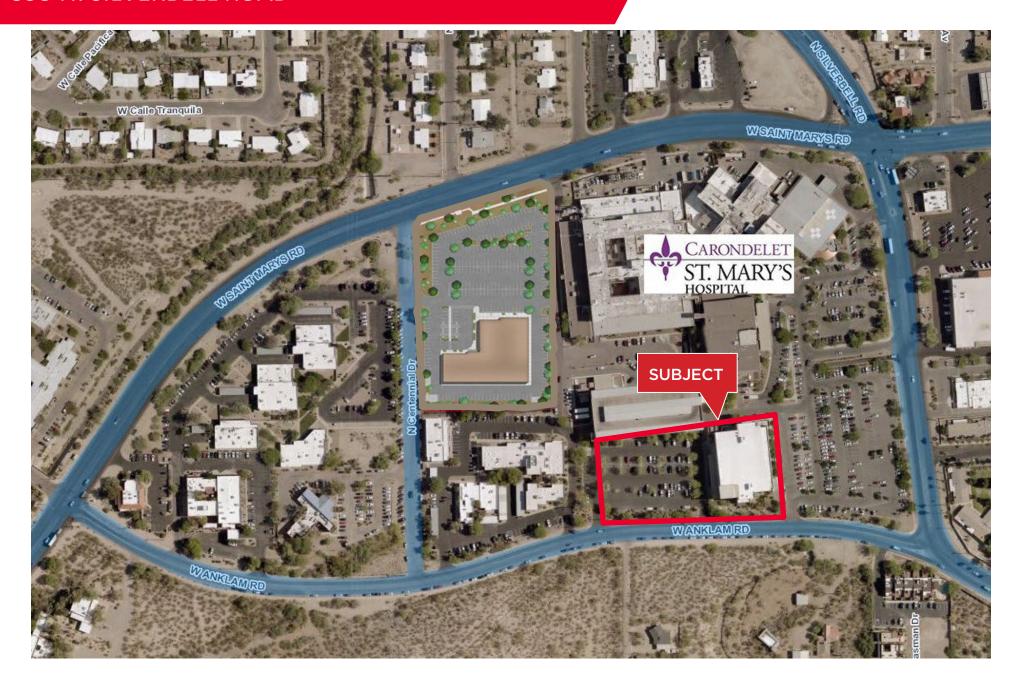

**

- Located on the campus of St. Mary's Hospital
- Professional atmosphere in a welldesigned, three-story building
- State-of-the-art HVAC to provide comfortable multiple-zoned spaces
- Improved allowance negotiated based upon term
- On-site maintenance and management
- Great views
- Ample on-site parking
- Free physician and staff parking in a shaded parking ramp

#### **IMMEDIATE OCCUPANCY**

#### FULL-SERVICE RENT: PLEASE CONTACT AGENT

#### **AVAILABLE SPACE:**

1,035-5,387 SF MAY SUBDIVIDE

#### TI ALLOWANCE:

**NEGOTIABLE** 





# SITE/FLOOR PLAN

1st Floor Suite 115 - 1,173 RSF



# SITE/FLOOR PLAN

2nd Floor Suite 200 - 1,035 RSF Suite 200A - 1,256 RSF



## SITE/FLOOR PLAN

2nd Floor Suite 255 - 5,387 RSF Available ~June/July 2024



### **AERIAL**

### 395 N. SILVERBELL ROAD