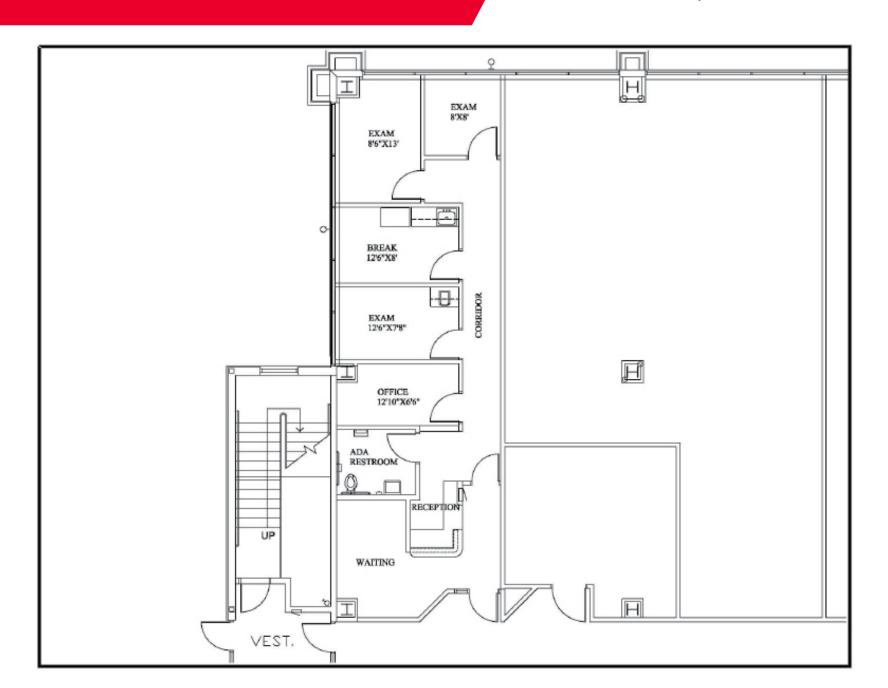

151 E. Broadway Blvd, Ste 115 Tucson, AZ 85711

phone: +1 520 748 7100

picor.com









## St. Mary's Hospital Medical Plaza 2

Located on Carondelet St. Mary's Hospital Campus

### **BUILDING FEATURES**

- Located on the campus of St. Mary's Hospital
- Professional atmosphere in a welldesigned, three-story building
- State-of-the-art HVAC to provide comfortable multiple-zoned spaces
- Improved allowance negotiated based upon term
- On-site maintenance and management
- Great views
- Ample on-site parking
- Free physician and staff parking in a shaded parking ramp

#### **IMMEDIATE OCCUPANCY**

#### FULL-SERVICE RENT: PLEASE CONTACT AGENT

#### **AVAILABLE SPACE:**

1,035-5,387 SF MAY SUBDIVIDE

#### TI ALLOWANCE:

**NEGOTIABLE** 





# SITE/FLOOR PLAN

1st Floor Suite 115 - 1,173 RSF



# SITE/FLOOR PLAN

2nd Floor Suite 200 - 1,035 RSF Suite 200A - 1,256 RSF



## SITE/FLOOR PLAN

2nd Floor Suite 255 - 5,387 RSF Available ~June/July 2024



### **AERIAL**

### 395 N. SILVERBELL ROAD