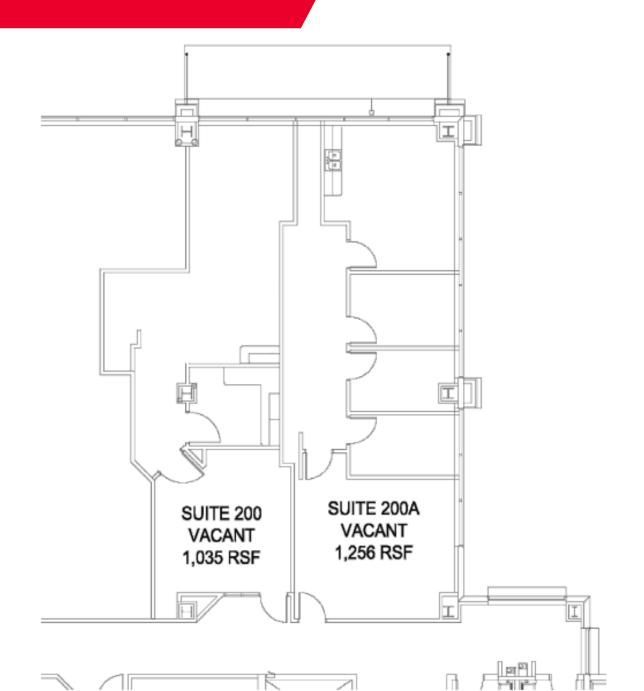

.com









## St. Mary's Hospital Medical Plaza 2

Located on Carondelet St. Mary's Hospital Campus

### **BUILDING FEATURES**

- Located on the campus of St. Mary's Hospital
- Professional atmosphere in a welldesigned, three-story building
- State-of-the-art HVAC to provide comfortable multiple-zoned spaces
- Improved allowance negotiated based upon term
- On-site maintenance and management
- Great views
- Ample on-site parking
- Free physician and staff parking in a shaded parking ramp

#### **IMMEDIATE OCCUPANCY**

#### FULL-SERVICE RENT: PLEASE CONTACT AGENT

#### **AVAILABLE SPACE:**

1,035-5,387 SF MAY SUBDIVIDE

#### TI ALLOWANCE:

**NEGOTIABLE** 





# SITE/FLOOR PLAN

1st Floor Suite 115 - 1,173 RSF



# SITE/FLOOR PLAN

2nd Floor Suite 200 - 1,035 RSF Suite 200A - 1,256 RSF



## SITE/FLOOR PLAN

2nd Floor Suite 255 - 5,387 RSF Available ~June/July 2024



### **AERIAL**

### 395 N. SILVERBELL ROAD