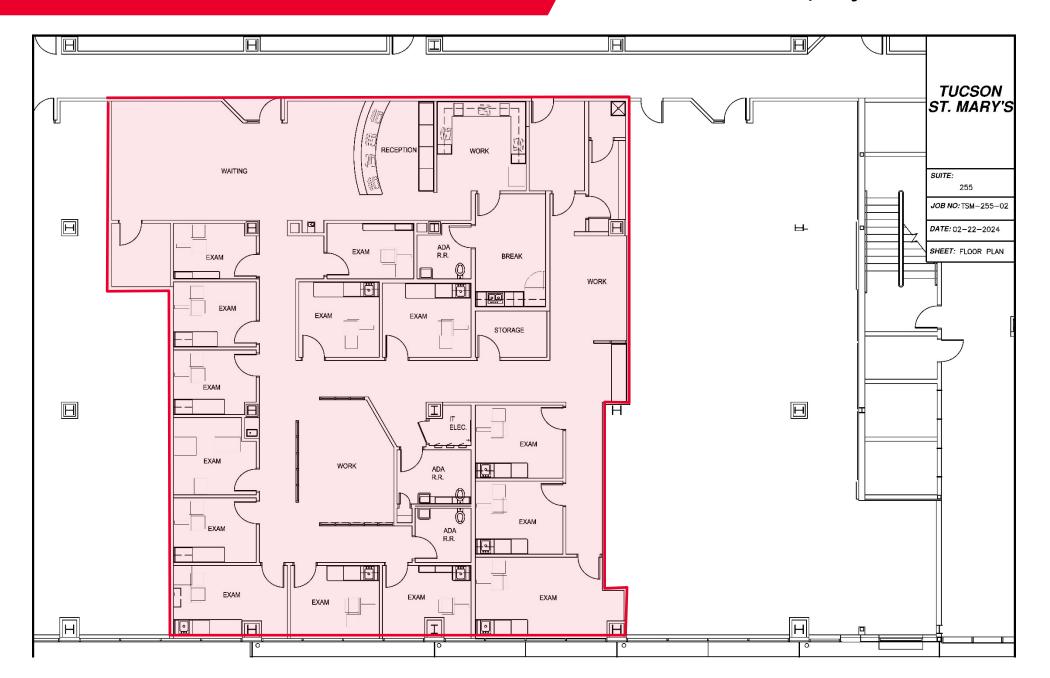

ary's Hospital Campus

### **BUILDING FEATURES**

- Located on the campus of St. Mary's Hospital
- Professional atmosphere in a welldesigned, three-story building
- State-of-the-art HVAC to provide comfortable multiple-zoned spaces
- Improved allowance negotiated based upon term
- On-site maintenance and management
- Great views
- Ample on-site parking
- Free physician and staff parking in a shaded parking ramp

#### **IMMEDIATE OCCUPANCY**

#### FULL-SERVICE RENT: PLEASE CONTACT AGENT

#### **AVAILABLE SPACE:**

1,035-5,387 SF MAY SUBDIVIDE

#### TI ALLOWANCE:

**NEGOTIABLE** 





# SITE/FLOOR PLAN

1st Floor Suite 115 - 1,173 RSF



# SITE/FLOOR PLAN

2nd Floor Suite 200 - 1,035 RSF Suite 200A - 1,256 RSF



## SITE/FLOOR PLAN

2nd Floor Suite 255 - 5,387 RSF Available ~June/July 2024



### **AERIAL**

### 395 N. SILVERBELL ROAD